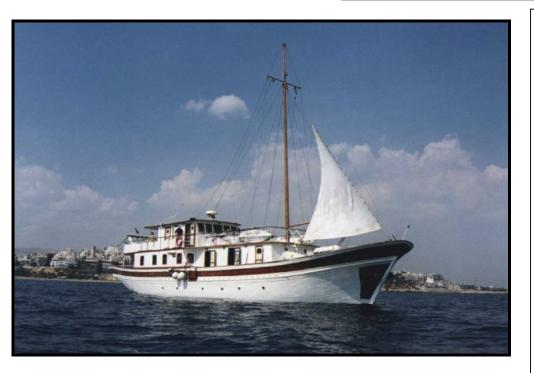

## Μ/ς "CAPETAN ANTONIS II"

## **SPECIFICATIONS**

L.O.A.: 100′ (30 m) BEAM: 23′03″ (6,98 m) DRAFT: 10′16″ (3,08 m) CRUIS. SPEED: 8 Knots FUEL CONSUMPTION: 180 liters / hour ENGINES: 2 Mercedes x 340 BHP each GENERATORS: Perkins 1 x 40 KWA