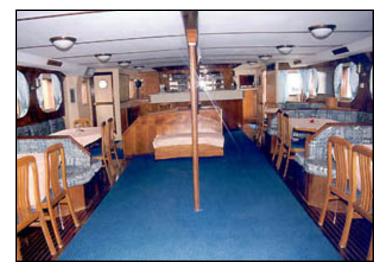

**ACCOMMODATION:** 35 guests in 16 cabins (4 cabins with double bed, 9 cabins with upper -lower berths & 3 cabins with one double and one single beds) All cabins with own private facilities.

Complete Navigation & electronic equipment, Stereo music, games, one speed boat with outboard engine, fishing equipment.