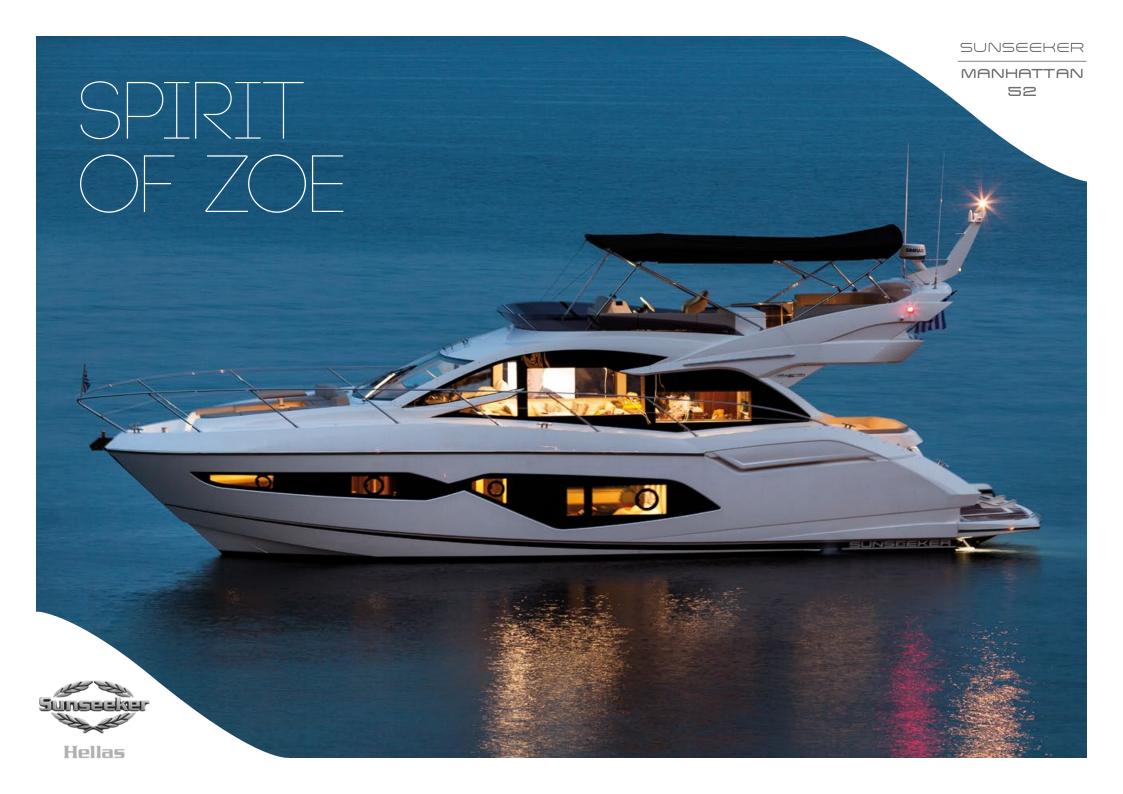

M/Y Spirit of Zoe is a 2018 Sunseeker Manhattan 52, which accommodates up to six guests in three cabins, and comfortably enables up to 10 guests to charter for the day.

The impeccable styling and thrilling performance of M/Y "Spirit of Zoe" gives these long distance cruisers notable presence in any waters.

M/Y SPIRIT OF ZOE

Thanks to her layout & use of space, this makes 'Spirit of Zoe' feel much larger than she actually is with an exceptional amount of curved glass and disappearing saloon doors, which enable the cockpit area to become part of the main living space effortlessly and bringing the outside in