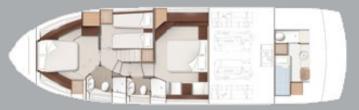

## ACCOMODATION:

Sleeps 6 guests in 3 cabins

2 double bed cabins with en suite facilities
1 Twin bed cabin

All cabins are equipped with Samsung Televisions Smoking is not allowed onboard.