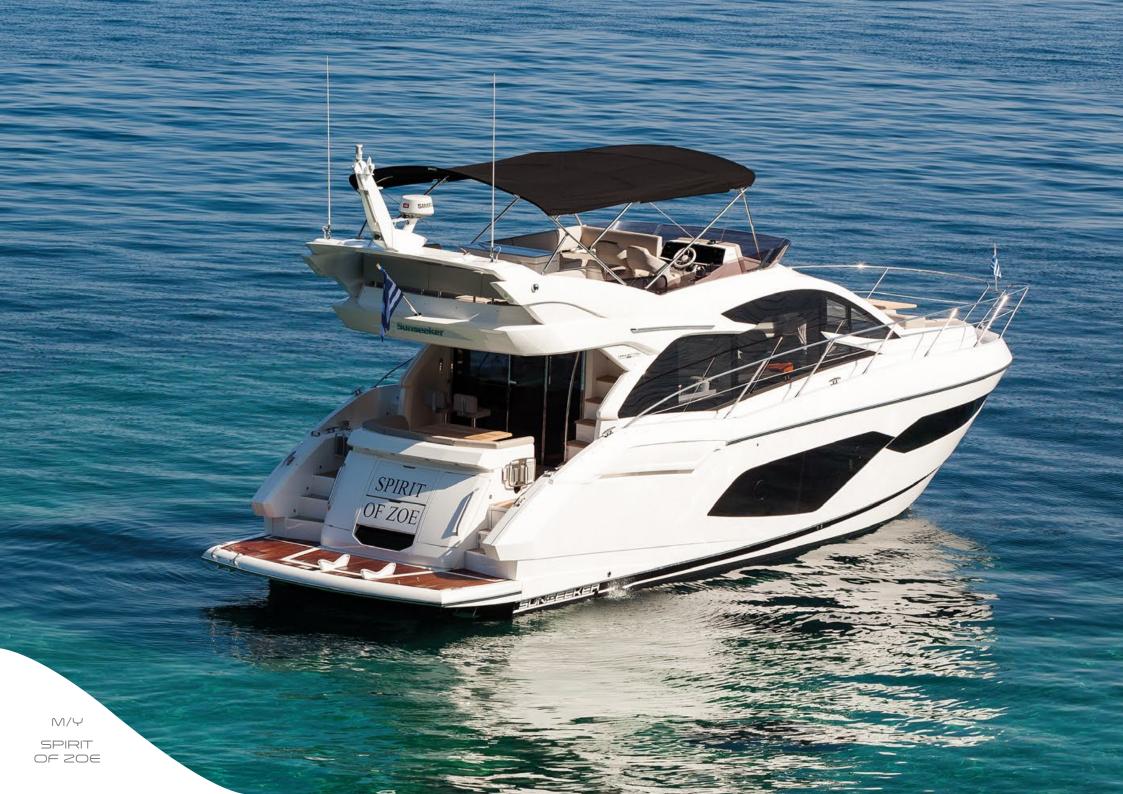

M/Y SPIRIT OF ZOE

Thanks to her layout & use of space, this makes 'Spirit of Zoe' feel much larger than she actually is with an exceptional amount of curved glass and disappearing saloon doors, which enable the cockpit area to become part of the main living space effortlessly and bringing the outside in