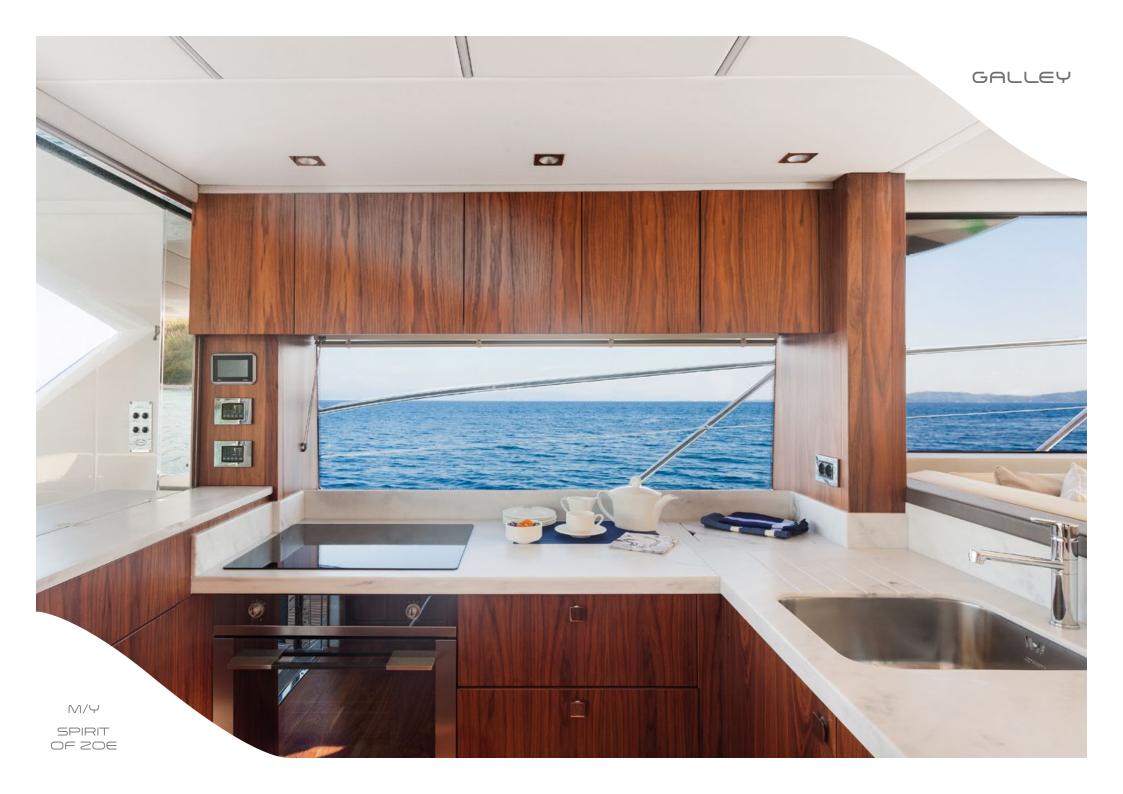

M/Y SPIRIT OF ZOE

Thanks to her layout & use of space, this makes 'Spirit of Zoe' feel much larger than she actually is with an exceptional amount of curved glass and disappearing saloon doors, which enable the cockpit area to become part of the main living space effortlessly and bringing the outside in