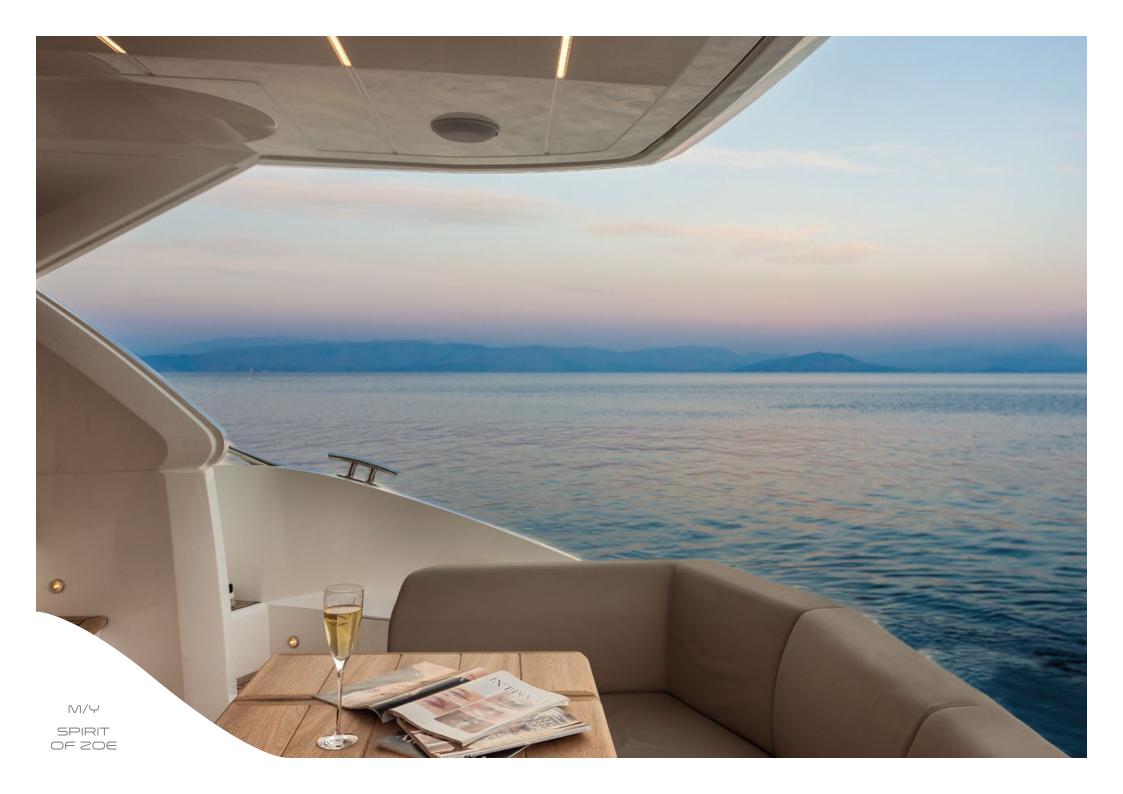

M/Y SPIRIT OF ZOE

Thanks to her layout & use of space, this makes 'Spirit of Zoe' feel much larger than she actually is with an exceptional amount of curved glass and disappearing saloon doors, which enable the cockpit area to become part of the main living space effortlessly and bringing the outside in

M/Y

111111111

SPIRIT OF 20E

Feel comfortable to the flybridge and enjoy a nice al-fresco dinner, take your breakfast on the cockpit or sunbath on her astonishingly spacious bow & foredeck seating; M/Y Spirit of Zoe has various areas on board to enjoy and relax!