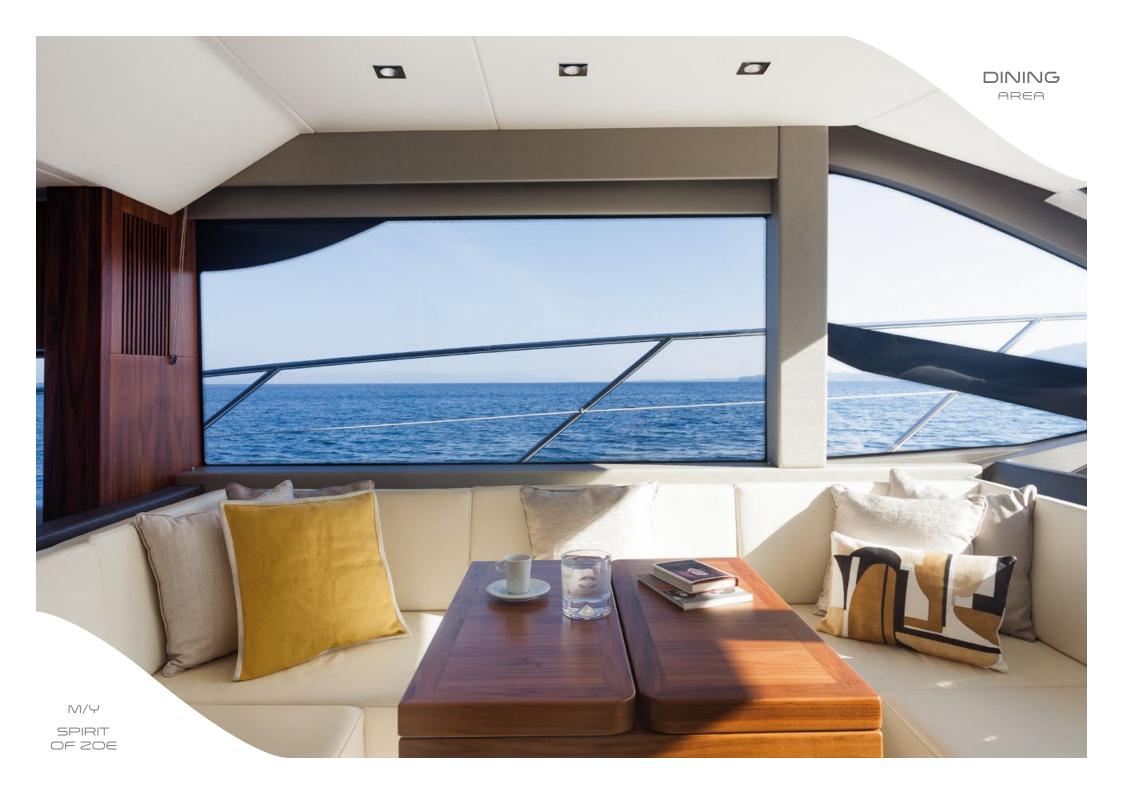

M/Y SPIRIT OF ZOE

Thanks to her layout & use of space, this makes 'Spirit of Zoe' feel much larger than she actually is with an exceptional amount of curved glass and disappearing saloon doors, which enable the cockpit area to become part of the main living space effortlessly and bringing the outside in