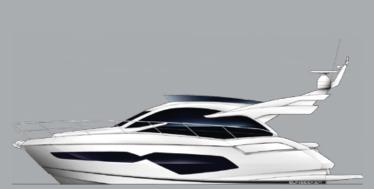

M/Y Spirit of Zoe is a 2018 Sunseeker Manhattan 52, which accommodates up to six guests in three cabins, and comfortably enables up to 10 guests to charter for the day.

The impeccable styling and thrilling performance of M/Y "Spirit of Zoe" gives these long distance cruisers notable presence in any waters.

M/Y SPIRIT OF ZOE

Thanks to her layout & use of space, this makes 'Spirit of Zoe' feel much larger than she actually is with an exceptional amount of curved glass and disappearing saloon doors, which enable the cockpit area to become part of the main living space effortlessly and bringing the outside in