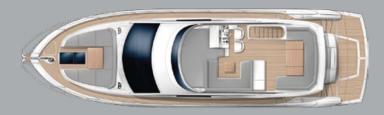

M/Y SPIRIT OF ZOE

Thanks to her layout & use of space, this makes 'Spirit of Zoe' feel much larger than she actually is with an exceptional amount of curved glass and disappearing saloon doors, which enable the cockpit area to become part of the main living space effortlessly and bringing the outside in

## ACCOMODATION:

Sleeps 6 guests in 3 cabins

2 double bed cabins with en suite facilities
1 Twin bed cabin

All cabins are equipped with Samsung Televisions Smoking is not allowed onboard.