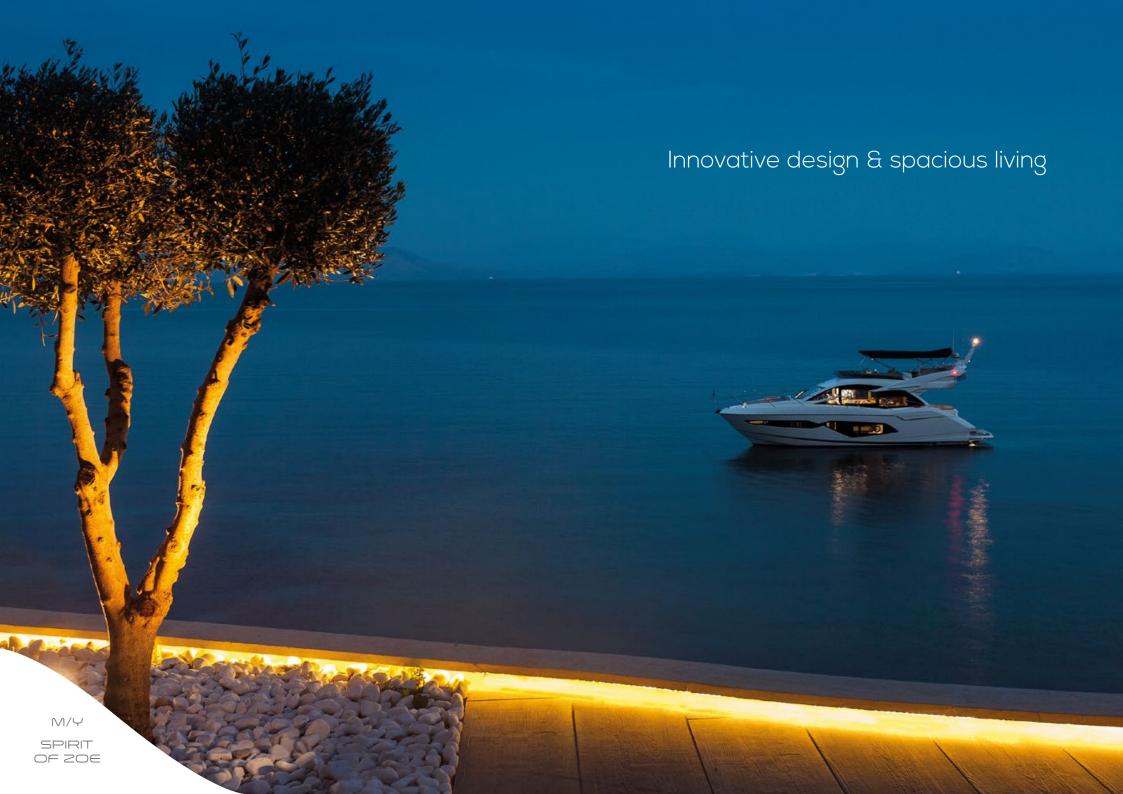

M/Y Spirit of Zoe is a 2018 Sunseeker Manhattan 52, which accommodates up to six guests in three cabins, and comfortably enables up to 10 guests to charter for the day.

The impeccable styling and thrilling performance of M/Y "Spirit of Zoe" gives these long distance cruisers notable presence in any waters.

M/Y SPIRIT OF ZOE

Thanks to her layout & use of space, this makes 'Spirit of Zoe' feel much larger than she actually is with an exceptional amount of curved glass and disappearing saloon doors, which enable the cockpit area to become part of the main living space effortlessly and bringing the outside in

M/Y

111111111

SPIRIT OF 20E

Feel comfortable to the flybridge and enjoy a nice al-fresco dinner, take your breakfast on the cockpit or sunbath on her astonishingly spacious bow & foredeck seating; M/Y Spirit of Zoe has various areas on board to enjoy and relax!