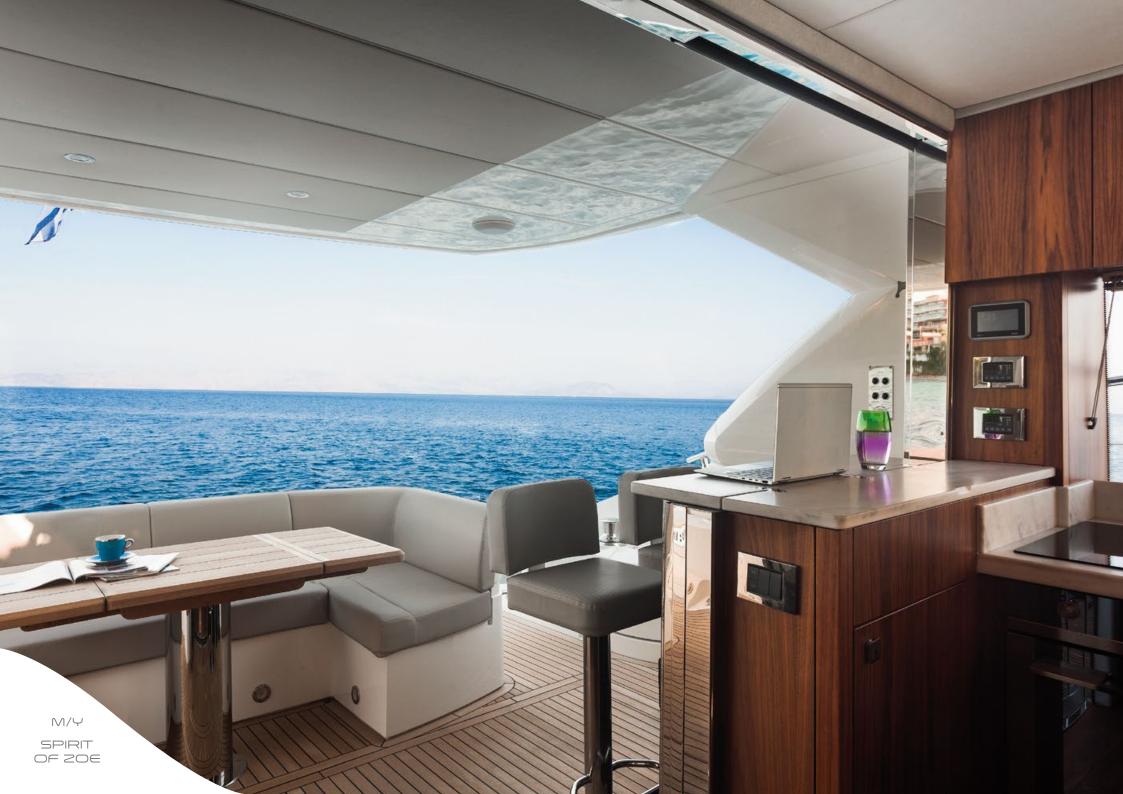

M/Y SPIRIT OF ZOE

Thanks to her layout & use of space, this makes 'Spirit of Zoe' feel much larger than she actually is with an exceptional amount of curved glass and disappearing saloon doors, which enable the cockpit area to become part of the main living space effortlessly and bringing the outside in