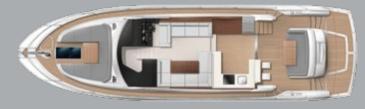

M/Y SPIRIT OF ZOE

Thanks to her layout & use of space, this makes 'Spirit of Zoe' feel much larger than she actually is with an exceptional amount of curved glass and disappearing saloon doors, which enable the cockpit area to become part of the main living space effortlessly and bringing the outside in

## ACCOMODATION:

Sleeps 6 guests in 3 cabins

2 double bed cabins with en suite facilities
1 Twin bed cabin

All cabins are equipped with Samsung Televisions Smoking is not allowed onboard.