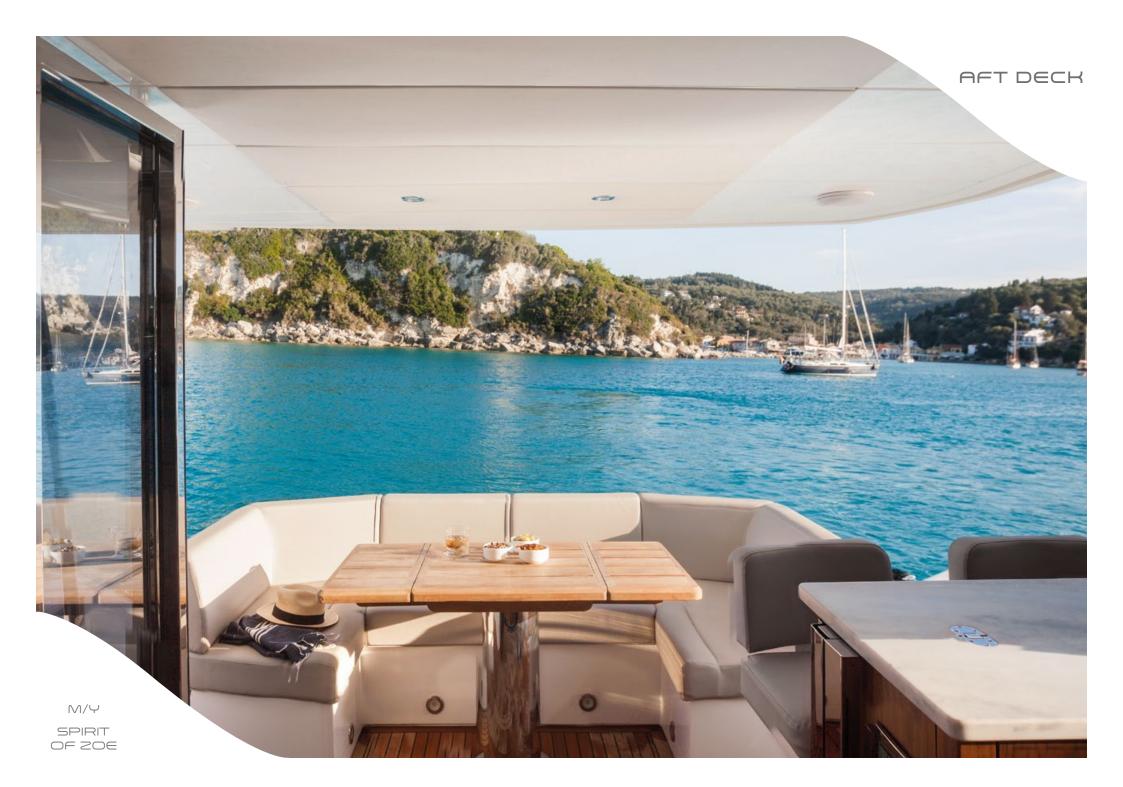

M/Y SPIRIT OF ZOE

Thanks to her layout & use of space, this makes 'Spirit of Zoe' feel much larger than she actually is with an exceptional amount of curved glass and disappearing saloon doors, which enable the cockpit area to become part of the main living space effortlessly and bringing the outside in

M/Y

111111111

SPIRIT OF 20E

Feel comfortable to the flybridge and enjoy a nice al-fresco dinner, take your breakfast on the cockpit or sunbath on her astonishingly spacious bow & foredeck seating; M/Y Spirit of Zoe has various areas on board to enjoy and relax!