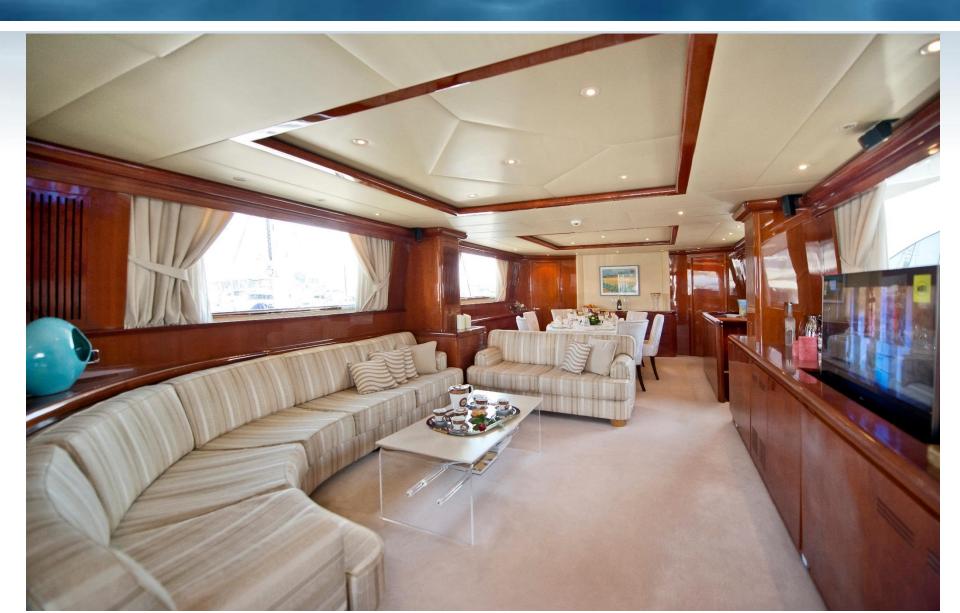

## Salon

Falcon Island has a spacious Saloon with relax atmosphere with 2 large couches including a social L shaped couch. The Stylish Dinning area is adjacent to the main salon where you can enjoy the chef's delicious meals.