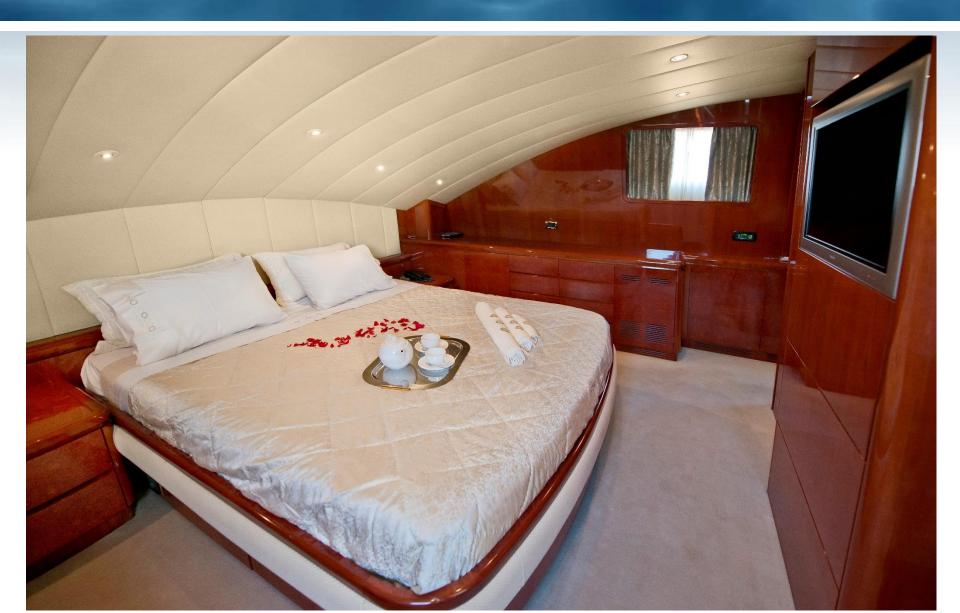

#### Aft Deck



## Salon



# Dining



## Details...









### Master



#### Master Details















# Twin Cabin





### Sun Deck



### Bow Sun Deck



#### Falcon Island...

#### FALCON ISALND is a New Entrance in the Yacht Charter Market!

She is an elegant yacht with ample space and good performance, she was built in 2005 by Falcon and last refitted in 2017-8. Her exterior styling has been designed by Stefano Righini and her interior's designed by Falcon.

New fresh & light colours fabrics and linen has been renewed from her new owner. She can comfortable accommodate up to 12 guests in 5 cabins including a Master Cabin with king size bed, a VIP cabin with queen size bed, a Double cabin and two twin cabins each with one extra pull man berth each, all with en-suite facilities.

Falcon Island has a spacious Saloon with relax atmosphere with 2 large couches including a social L shap