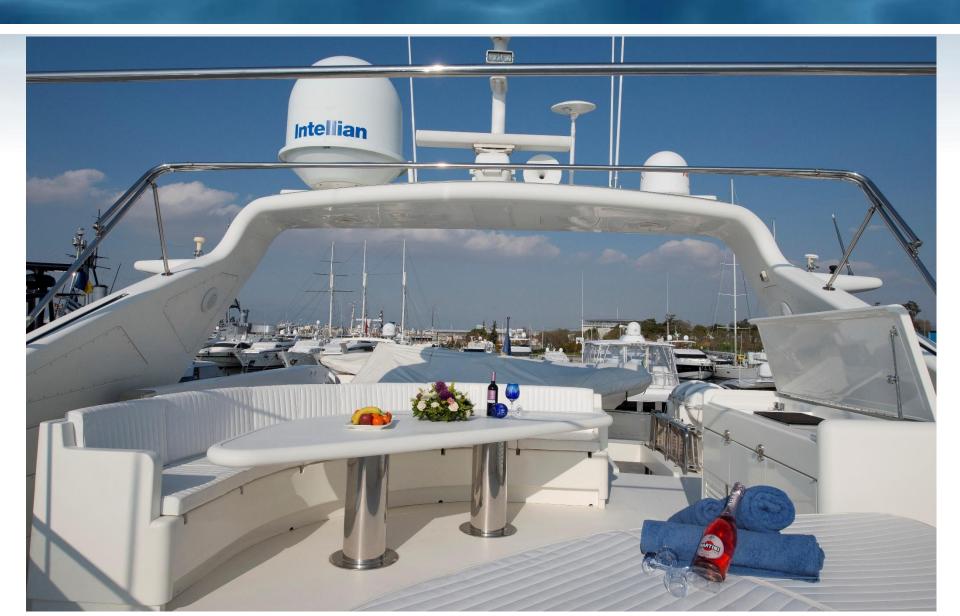

#### Aft Deck



## Salon



# Dining



## Details...









### Master



#### Master Details















# Twin Cabin





### Sun Deck



### Bow Sun Deck



#### Falcon Island...

#### FALCON ISALND is a New Entrance in the Yacht Charter Market!

She is an elegant yacht with ample space and good performance, she was built in 2005 by Falcon and last refitted in 2017-8. Her exterior styling has been designed by Stefano Righini and her interior's designed by Falcon.

New fresh & light colours fabrics and linen has been renewed from her new owner. She can comfortable accommodate up to 12 guests in 5 cabins including a Master Cabin with king size bed, a VIP cabin with queen size bed, a Double cabin and two twin cabins each with one extra pull man berth each, all with en-suite facilities.

Falcon Island has a spacious Saloon with relax atmosphere with 2 large couches including a social L shaped couch. The Stylish Dinning area i