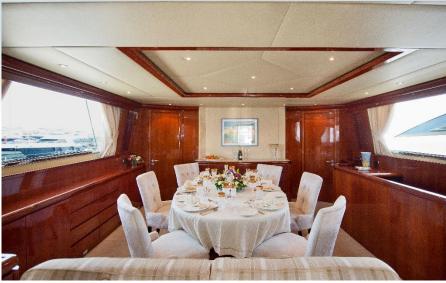

# Dining

Falcon Island has a spacious Saloon with relax atmosphere with 2 large couches including a social L shaped couch. The Stylish Dinning area is adjacent to the main salon where you can enjoy the chef's delicious meals.