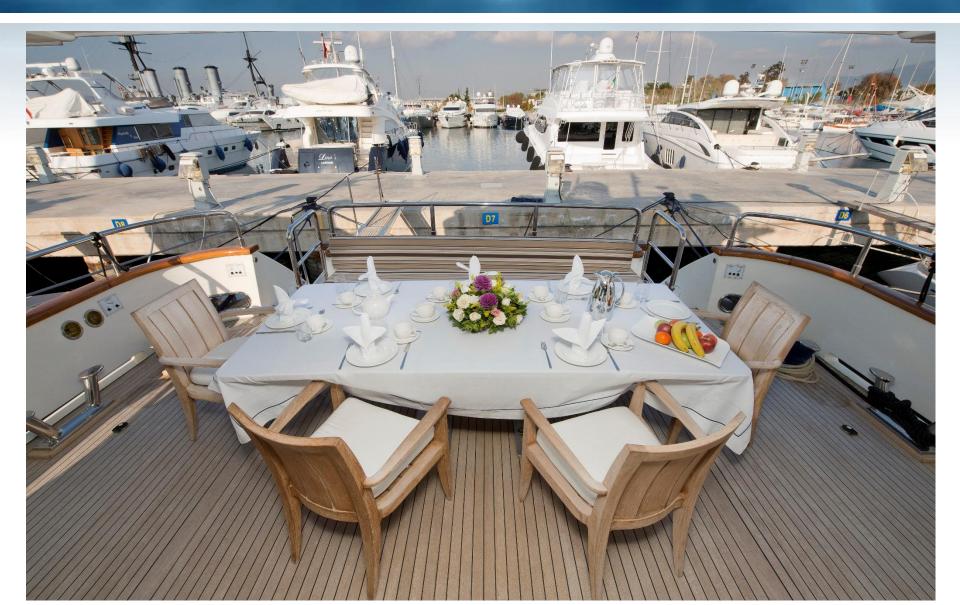

#### Aft Deck

She has generous exterior space with al fresco dinning possible both on the main aft deck and the upper sun deck. She has a large array of water sport toys on board to enjoy the stunning blue crystal waters!