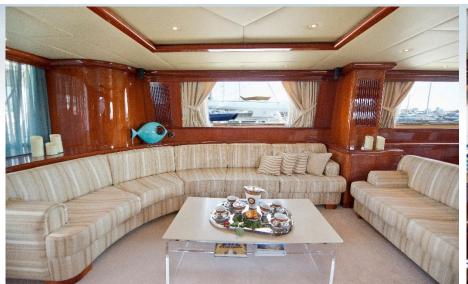

## Salon

Falcon Island has a spacious Saloon with relax atmosphere with 2 large couches including a social L shaped couch. The Stylish Dinning area is adjacent to the main salon where you can enjoy the chef's delicious meals.