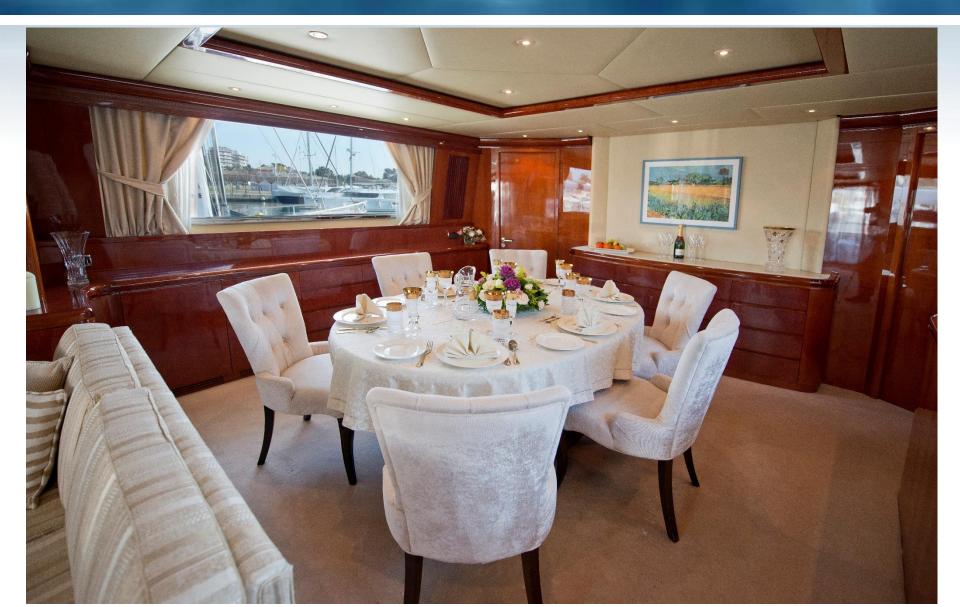

# Dining

Falcon Island has a spacious Saloon with relax atmosphere with 2 large couches including a social L shaped couch. The Stylish Dinning area is adjacent to the main salon where you can enjoy the chef's delicious meals.