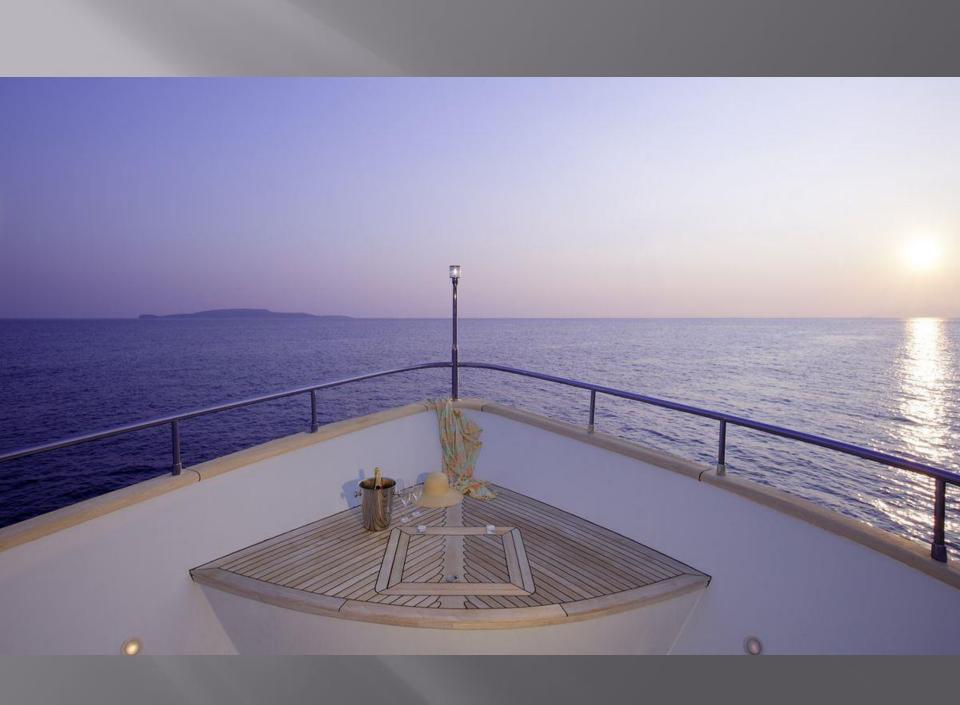

## M/Y GLAROS MAIORA 39DP

## **Specifications:**

Length: 39,65m (130' 1") Beam: 7,60m (24' 11") Draft: 2,85m (9' 4") Year Built: 2006

Number of Cabins: 6

Total Guests: 12 Total Crew: 7

Builder: Maiora