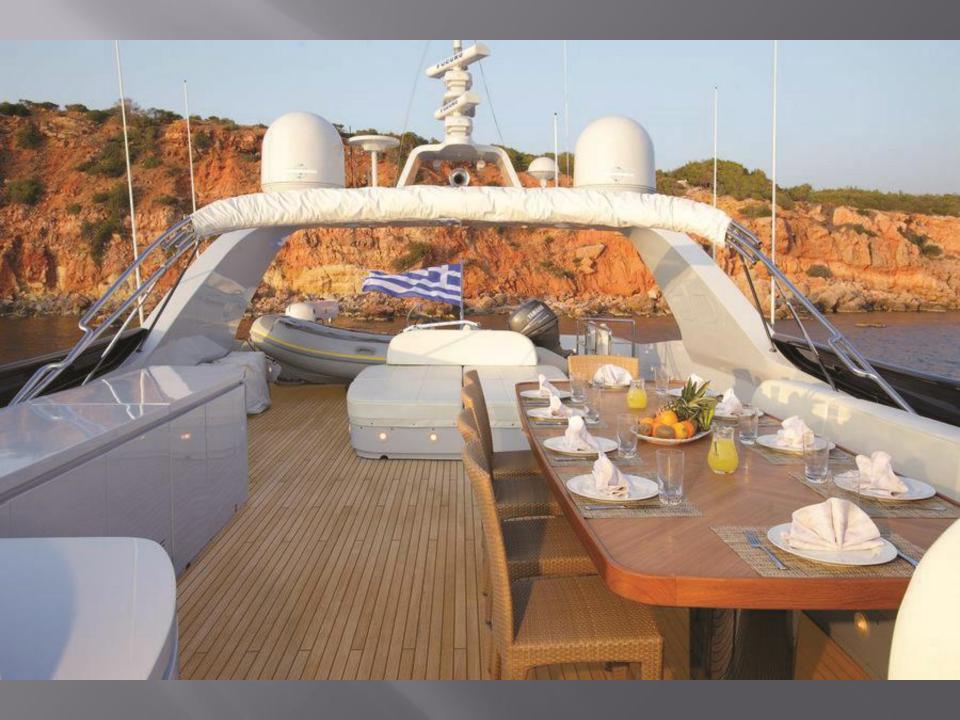

## M/Y GLAROS MAIORA 39DP

## Tenders & Toys:

One tender Novurania 5.40m with 100 hp Yamaha engine One tender Horizon 4.30m with 50hp Suzuki engine

Jetski Seadoo

Waterskis

Monoski

Tubes

Banana

Wakeboard

Canoe

Snorkeling & Fishing Equipment

Wi-Fi Internet System Zero Speed Stabilizers

Engines: 2 x 3.750 hp MTU Cruising Speed: 17-24 knots

She is based in Athens, Greece