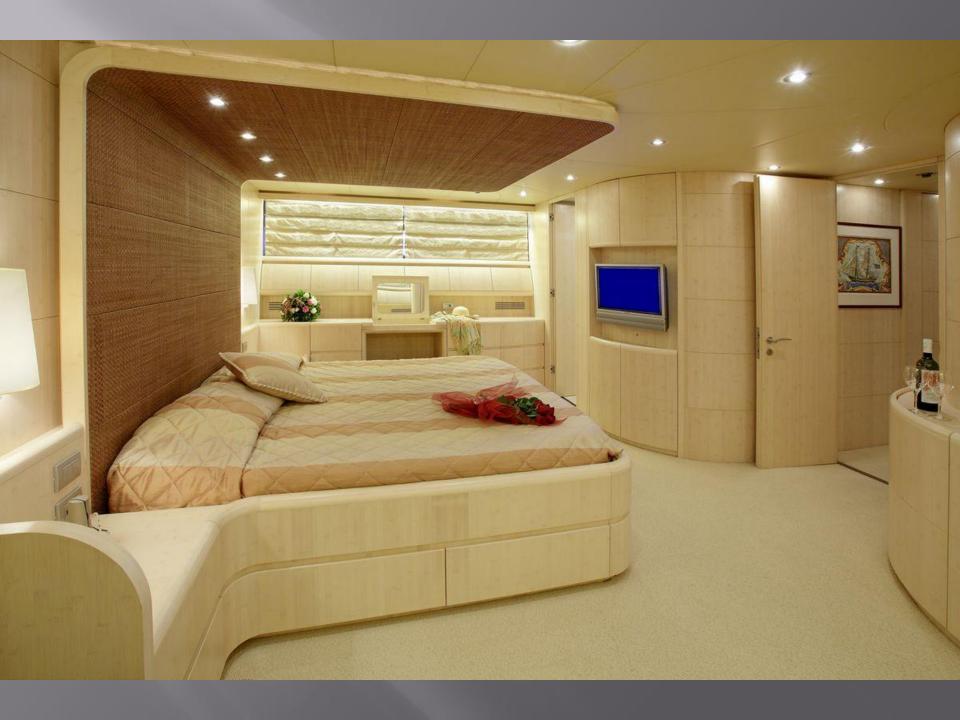

## **Guest Accommodation:**

One VIP Cabin with ensuite facilities & jacuzzi and one office on the main deck.

One Master cabin with jacuzzi, two Double and two Twin cabins with pullman berths each and ensuite facilities on the lower deck.

Satellite TV

LCD TV 50', BlueRay, Stereo System, Video & I-pod docking station in Salon

LCD TV 26' SHARP, DVD, Stereo System, Video in Master cabin

LCD TV, DVD & CD player in VIP, double and twin cabins.