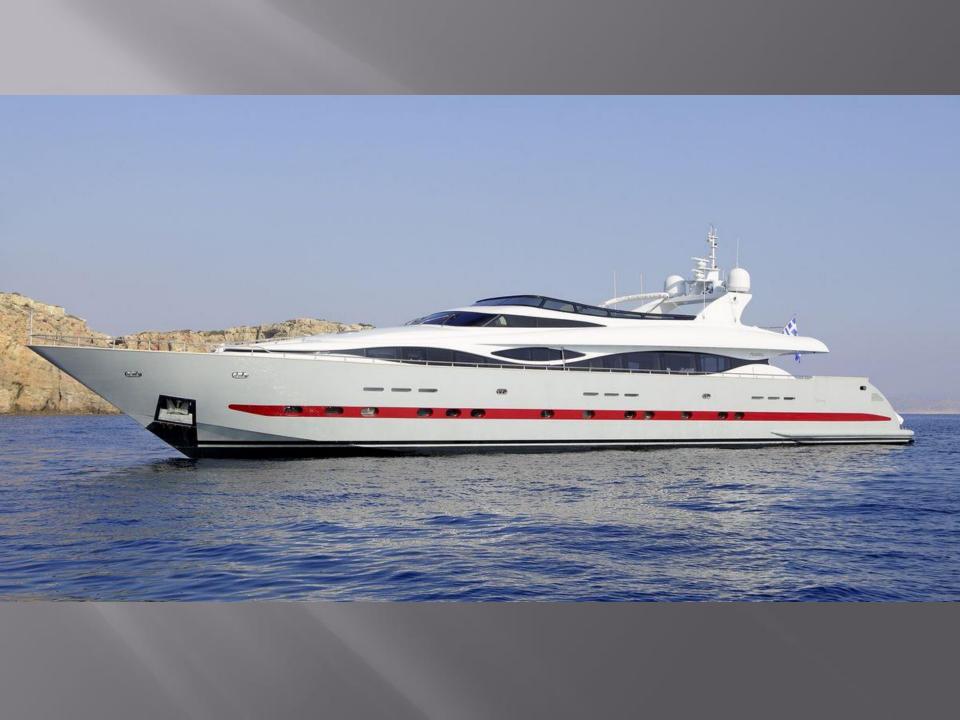

## M/Y GLAROS MAIORA 39DP

## **Specifications:**

Length: 39,65m (130' 1") Beam: 7,60m (24' 11") Draft: 2,85m (9' 4") Year Built: 2006

Number of Cabins: 6

Total Guests: 12 Total Crew: 7

Builder: Maiora