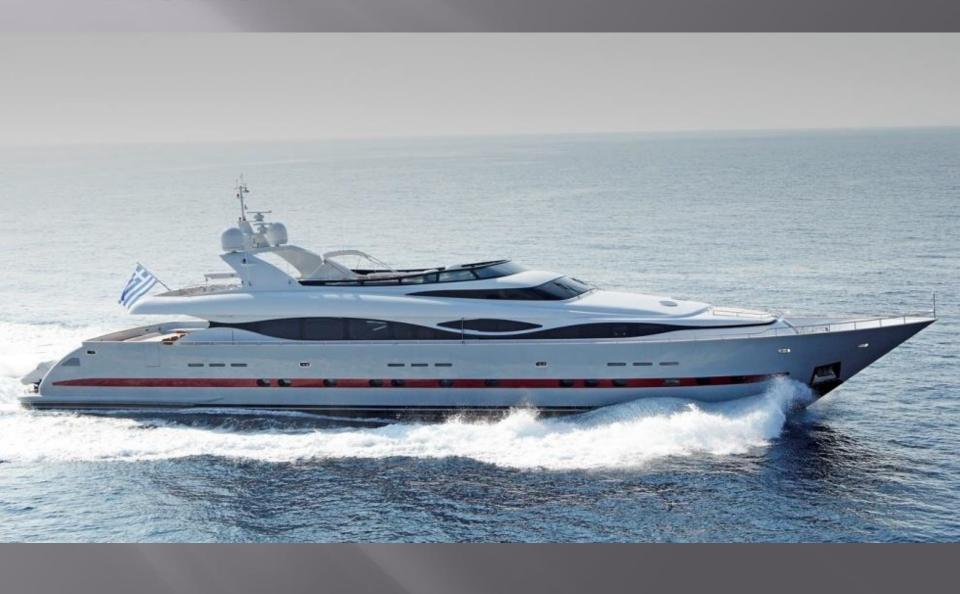

## M/Y GLAROS MAIORA 39DP

## **Specifications:**

Length: 39,65m (130' 1") Beam: 7,60m (24' 11") Draft: 2,85m (9' 4") Year Built: 2006

Number of Cabins: 6

Total Guests: 12 Total Crew: 7

Builder: Maiora