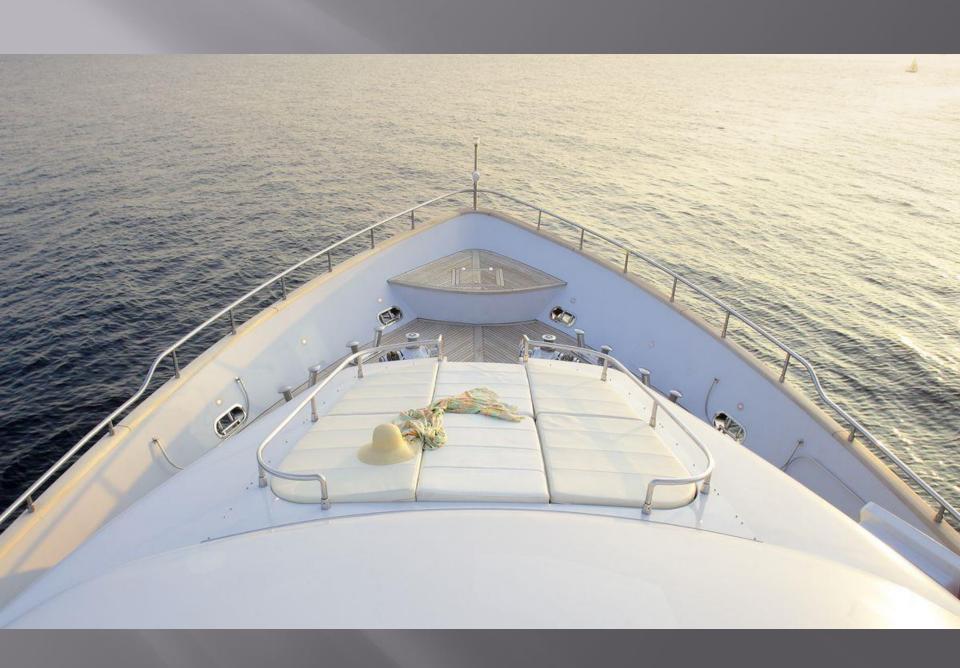

## M/Y GLAROS MAIORA 39DP

## **Specifications:**

Length: 39,65m (130' 1") Beam: 7,60m (24' 11") Draft: 2,85m (9' 4") Year Built: 2006

Number of Cabins: 6

Total Guests: 12 Total Crew: 7

Builder: Maiora