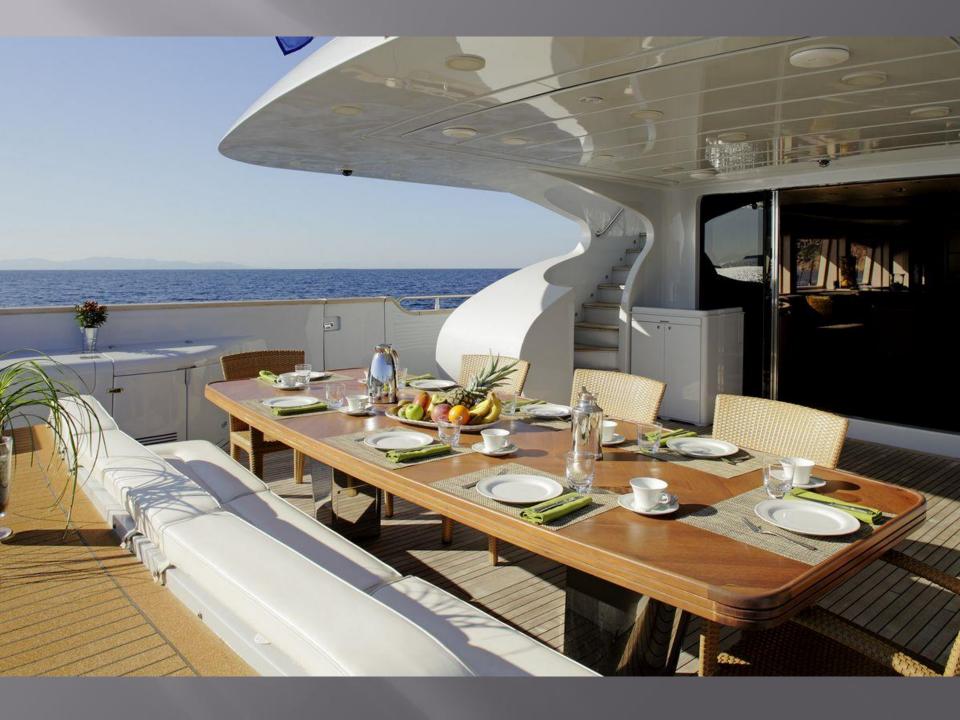

## M/Y GLAROS MAIORA 39DP

## **Specifications:**

Length: 39,65m (130' 1") Beam: 7,60m (24' 11") Draft: 2,85m (9' 4") Year Built: 2006

Number of Cabins: 6

Total Guests: 12 Total Crew: 7

Builder: Maiora