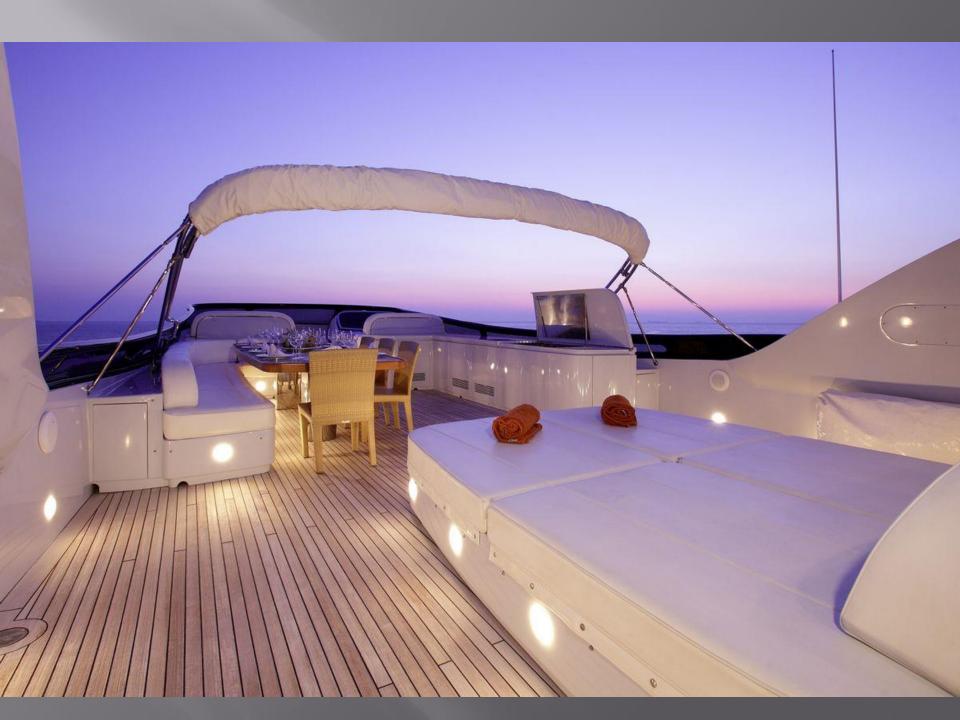

## M/Y GLAROS MAIORA 39DP

## **Specifications:**

Length: 39,65m (130' 1") Beam: 7,60m (24' 11") Draft: 2,85m (9' 4") Year Built: 2006

Number of Cabins: 6

Total Guests: 12 Total Crew: 7

Builder: Maiora