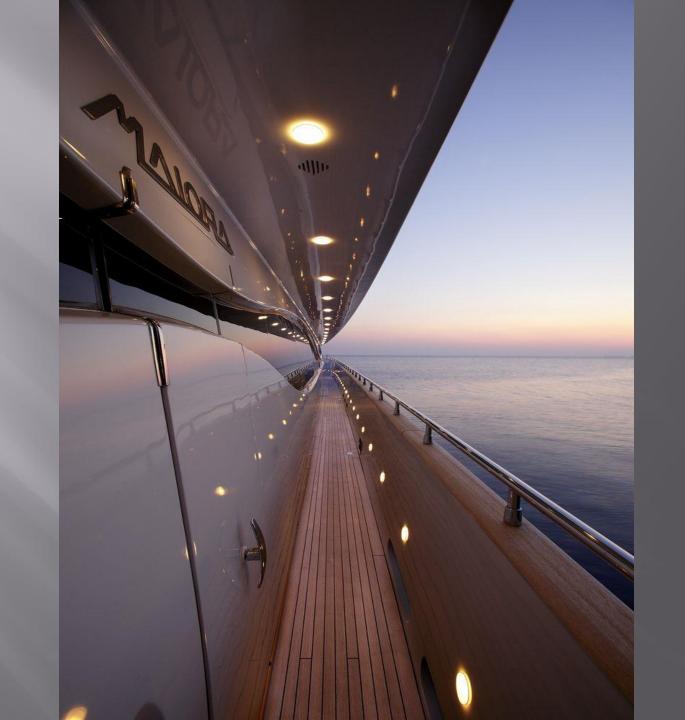

## M/Y GLAROS MAIORA 39DP

## **Specifications:**

Length: 39,65m (130' 1") Beam: 7,60m (24' 11") Draft: 2,85m (9' 4") Year Built: 2006

Number of Cabins: 6

Total Guests: 12 Total Crew: 7

Builder: Maiora