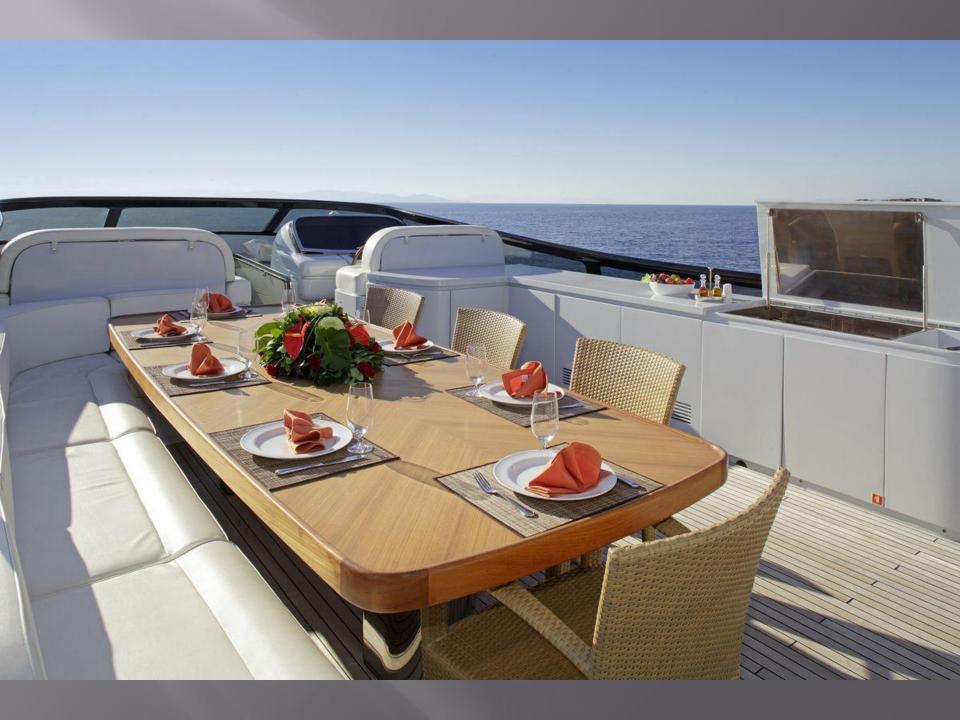

## M/Y GLAROS MAIORA 39DP

## **Specifications:**

Length: 39,65m (130' 1") Beam: 7,60m (24' 11") Draft: 2,85m (9' 4") Year Built: 2006

Number of Cabins: 6

Total Guests: 12 Total Crew: 7

Builder: Maiora