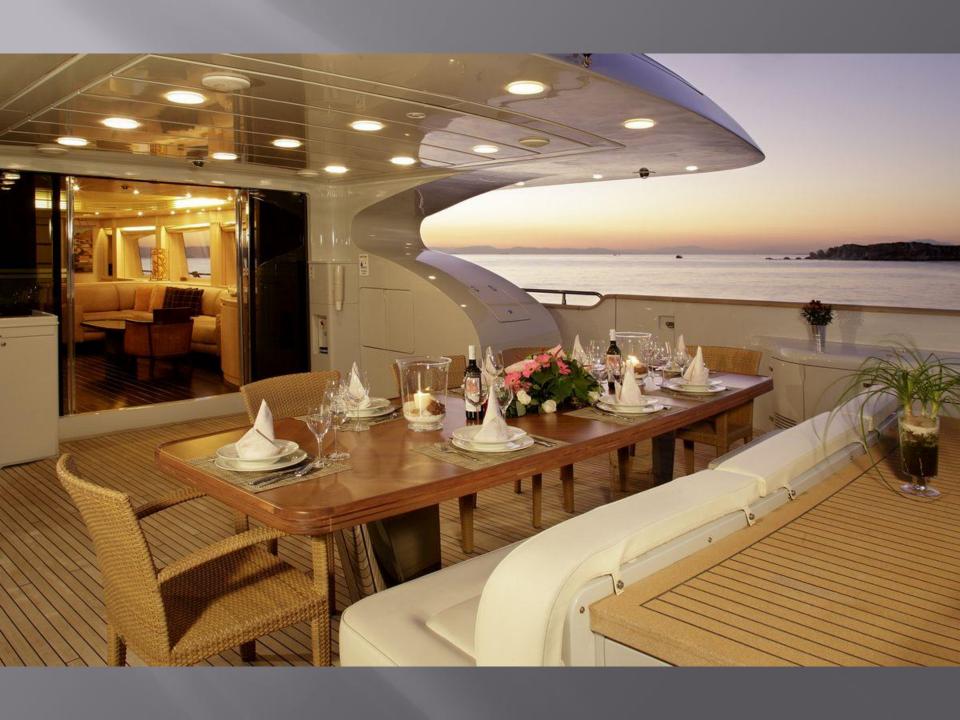

## M/Y GLAROS MAIORA 39DP

## **Specifications:**

Length: 39,65m (130' 1") Beam: 7,60m (24' 11") Draft: 2,85m (9' 4") Year Built: 2006

Number of Cabins: 6

Total Guests: 12 Total Crew: 7

Builder: Maiora