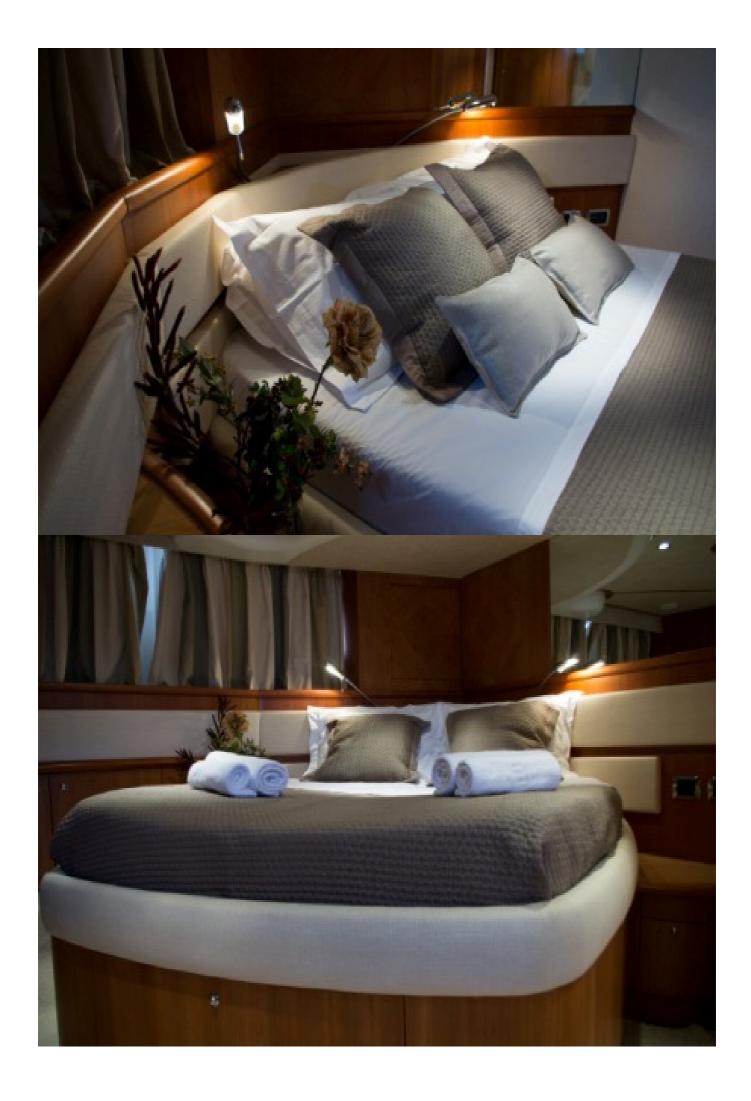

## Yacht Charter Description

Motor Yacht MY JOY is a 17,40m luxury AICON yacht built in 2007, refitted in 2014 and is available for charter in the Greek Islands. She is able to accommodate up to 6 guests in 3 lovely cabins, up to 8 guests for night cruising & up to 10 guest for day cruising. The master cabin and the VIP cabin both have en-suite facilities and the twin cabin has a separate bathroom.