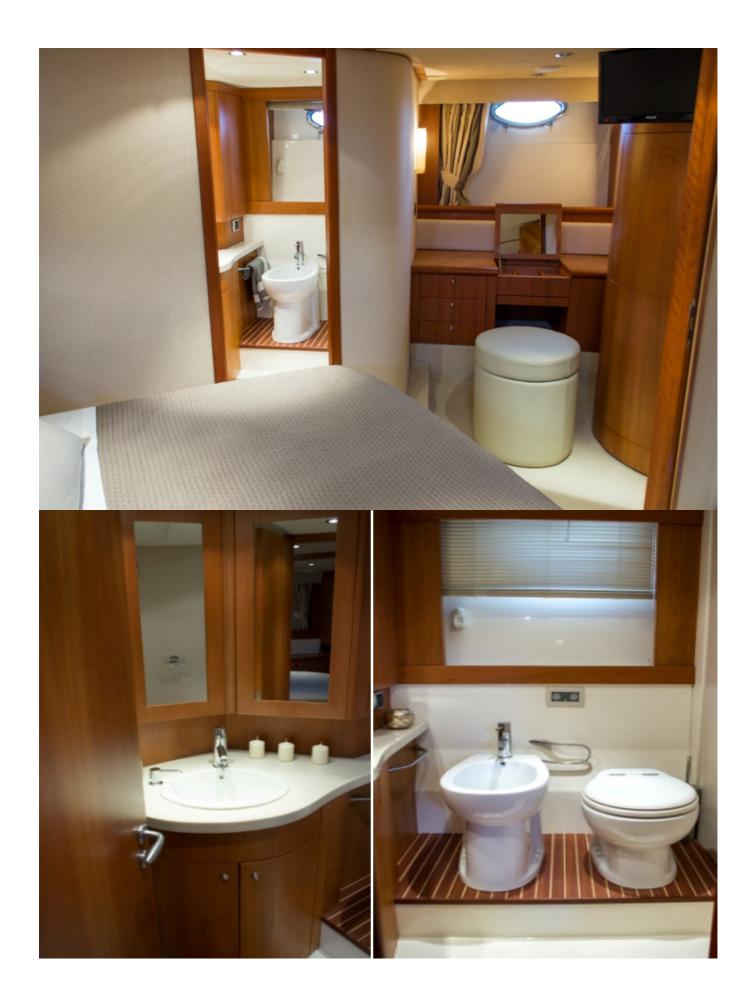

## Yacht Charter Description

Motor Yacht MY JOY is a 17,40m luxury AICON yacht built in 2007, refitted in 2014 and is available for charter in the Greek Islands. She is able to accommodate up to 6 guests in 3 lovely cabins, up to 8 guests for night cruising & up to 10 guest for day cruising. The master cabin and the VIP cabin both have en-suite facilities and the twin cabin has a separate bathroom.