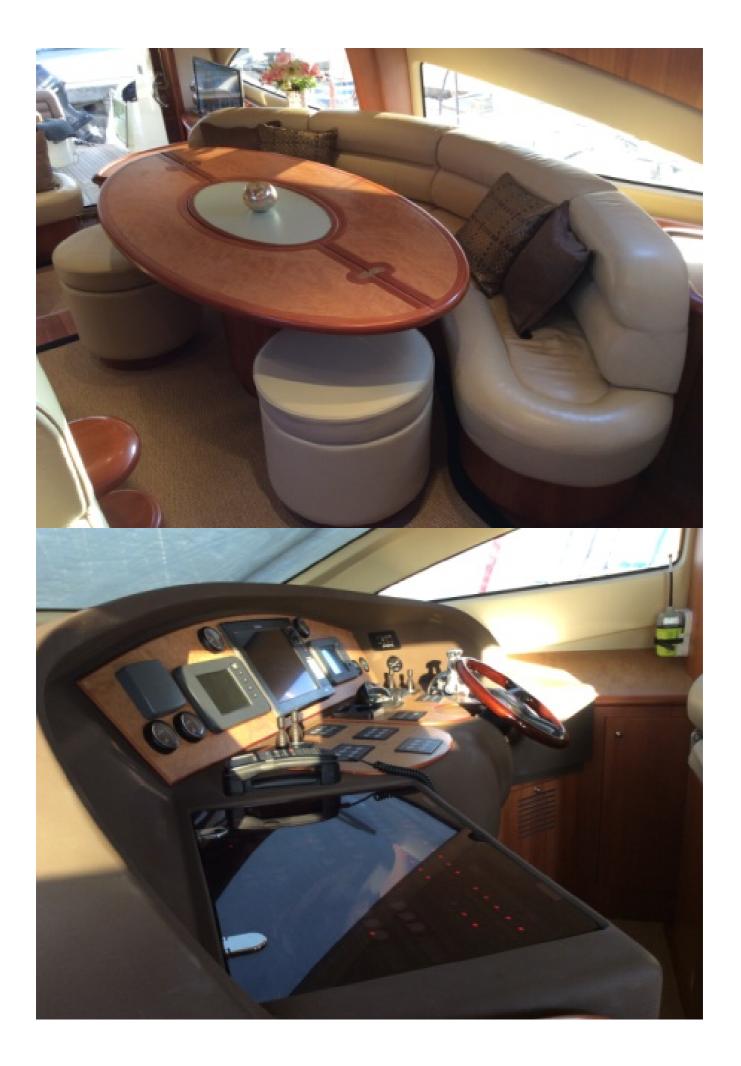

The Main Deck has a modern main salon and a dining room, all with large windows that let in plenty of natural light and offer excellent views from the seating area. The yacht's dining area has a large table with seating for 6 guests. The main salon is spacious with a full length sofa as well as a full entertainment centre including a wide screen TV,