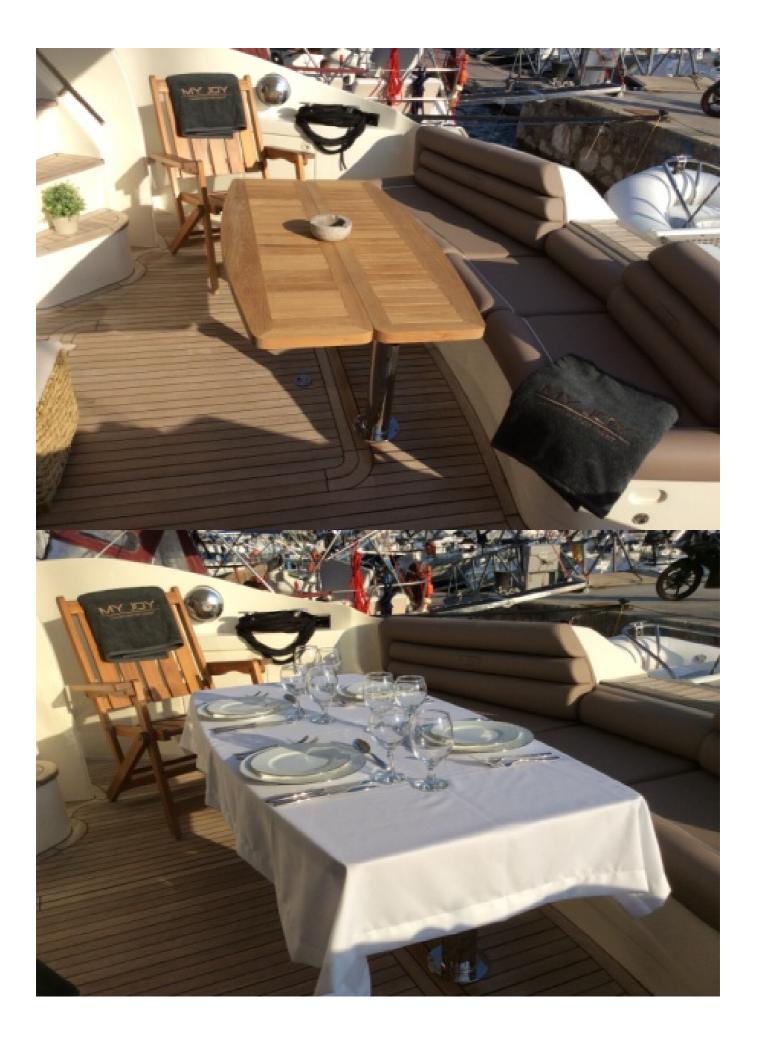

DVD/CD/Radio. Forward of the bridge, in the yacht's bow are two spacious sun pads for sunbathing

She has a good sized aft deck with a dining table and a sofa. The swim platform gives you easy access to the water, so you can board the tender effortlessly, or leap into the water for a spot of snorkeling.

The light and spacious upper deck offers a BBQ grill, a mini bar and a table with comfortable seating for dining with a view. There are further sun pads forward for sunbathing.