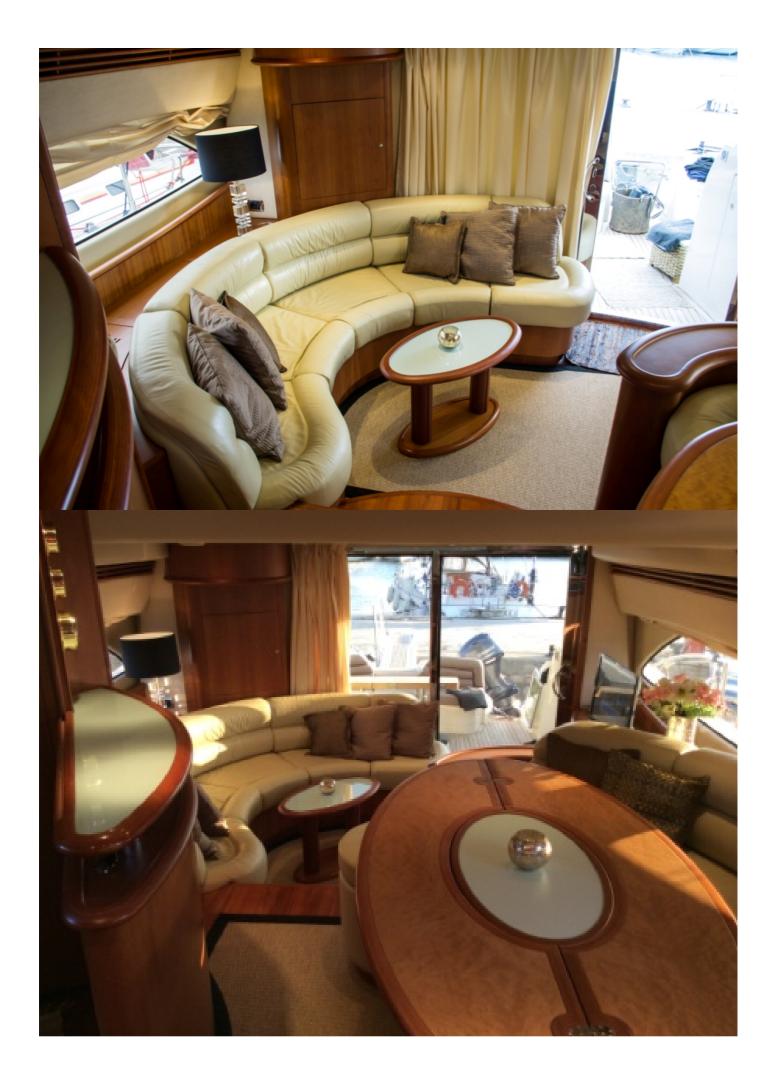

The Main Deck has a modern main salon and a dining room, all with large windows that let in plenty of natural light and offer excellent views from the seating area. The yacht's dining area has a large table with seating for 6 guests. The main salon is spacious with a full length sofa as well as a full entertainment centre including a wide screen TV,