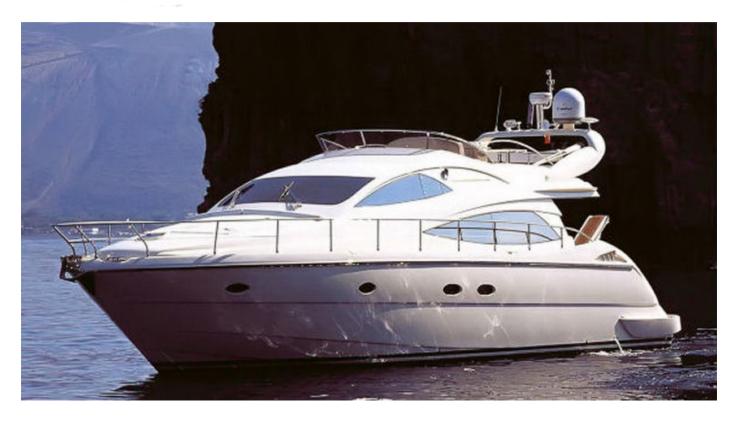

## Yacht Charter Description

Motor Yacht MY JOY is a 17,40m luxury AICON yacht built in 2007, refitted in 2014 and is available for charter in the Greek Islands. She is able to accommodate up to 6 guests in 3 lovely cabins, up to 8 guests for night cruising & up to 10 guest for day cruising. The master cabin and the VIP cabin both have en-suite facilities and the twin cabin has a separate bathroom.

MY JOY offers two decks with areas throughout the vessel to entertain dine and relax while her professional and friendly crew takes care of your every whim. She is beautifully sleek and has real style inside and out. She cruises comfortably at 22 knots and can reach a maximum speed of an incredible 30 knots.

The Main Deck has a modern main salon and a dining room, all with large windows that let in plenty of natural light and offer excellent views from the seating area. The yacht's dining area has a large table with seating for 6 guests. The main salon is spacious with a full length sofa as well as a full entertainment centre including a wide screen TV,