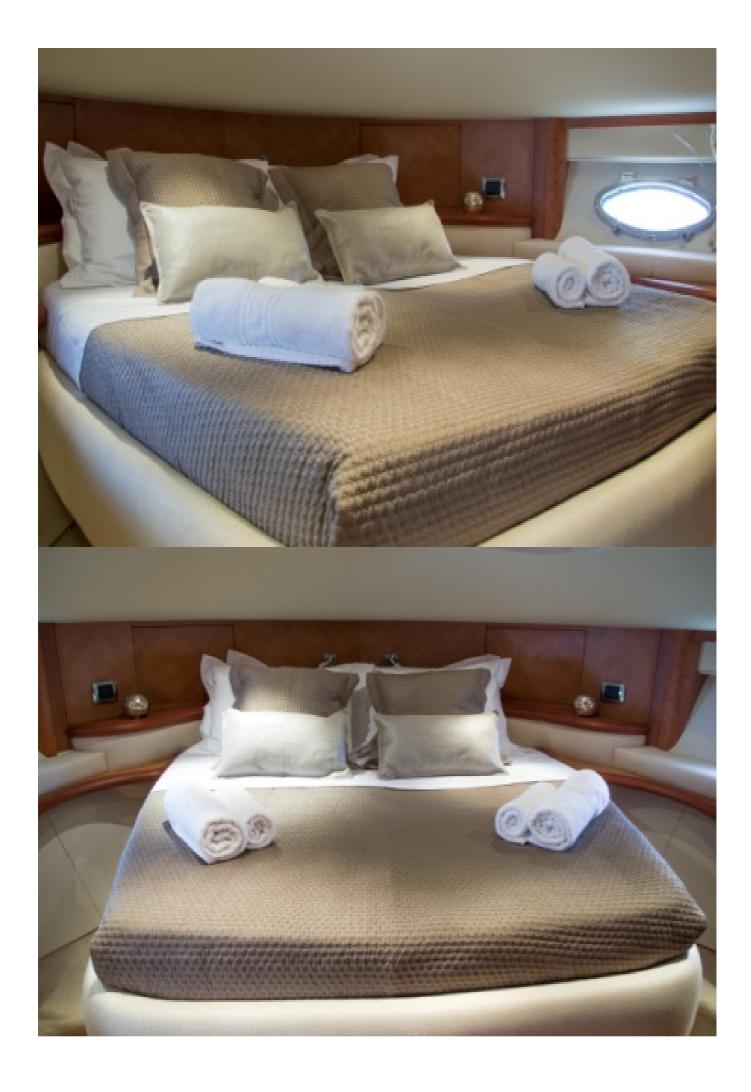

## Yacht Charter Description

Motor Yacht MY JOY is a 17,40m luxury AICON yacht built in 2007, refitted in 2014 and is available for charter in the Greek Islands. She is able to accommodate up to 6 guests in 3 lovely cabins, up to 8 guests for night cruising & up to 10 guest for day cruising. The master cabin and the VIP cabin both have en-suite facilities and the twin cabin has a separate bathroom.