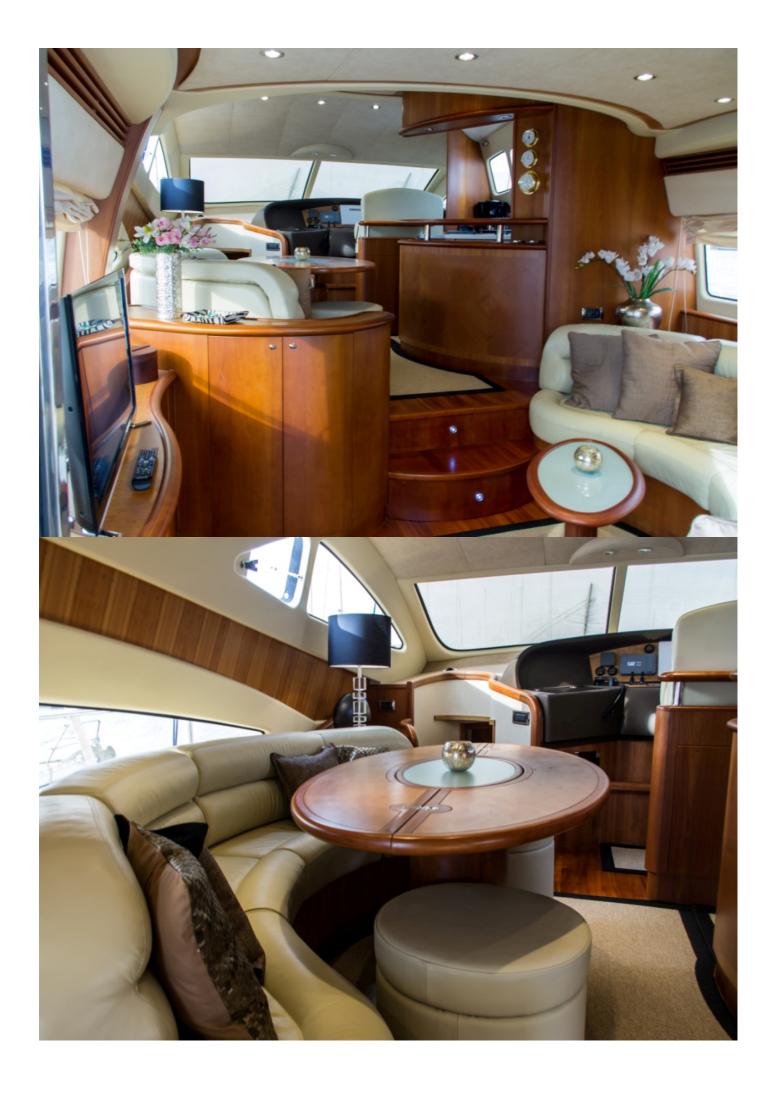

The Main Deck has a modern main salon and a dining room, all with large windows that let in plenty of natural light and offer excellent views from the seating area. The yacht's dining area has a large table with seating for 6 guests. The main salon is spacious with a full length sofa as well as a full entertainment centre including a wide screen TV,