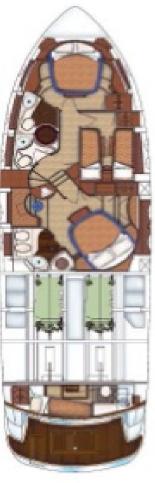

The Main Deck has a modern main salon and a dining room, all with large windows that let in plenty of natural light and offer excellent views from the seating area. The yacht's dining area has a large table with seating for 6 guests. The main salon is spacious with a full length sofa as well as a full entertainment centre including a wide screen TV,

DVD/CD/Radio. Forward of the bridge, in the yacht's bow are two spacious sun pads for sunbathing

She has a good sized aft deck with a dining table and a sofa. The swim platform gives you easy access to the water, so you can board the tender effortlessly, or leap into the water for a spot of snorkeling.

The light and spacious upper deck offers a BBQ grill, a mini bar and a table with comfortable seating for dining with a view. There are further sun pads forward for sunbathing.