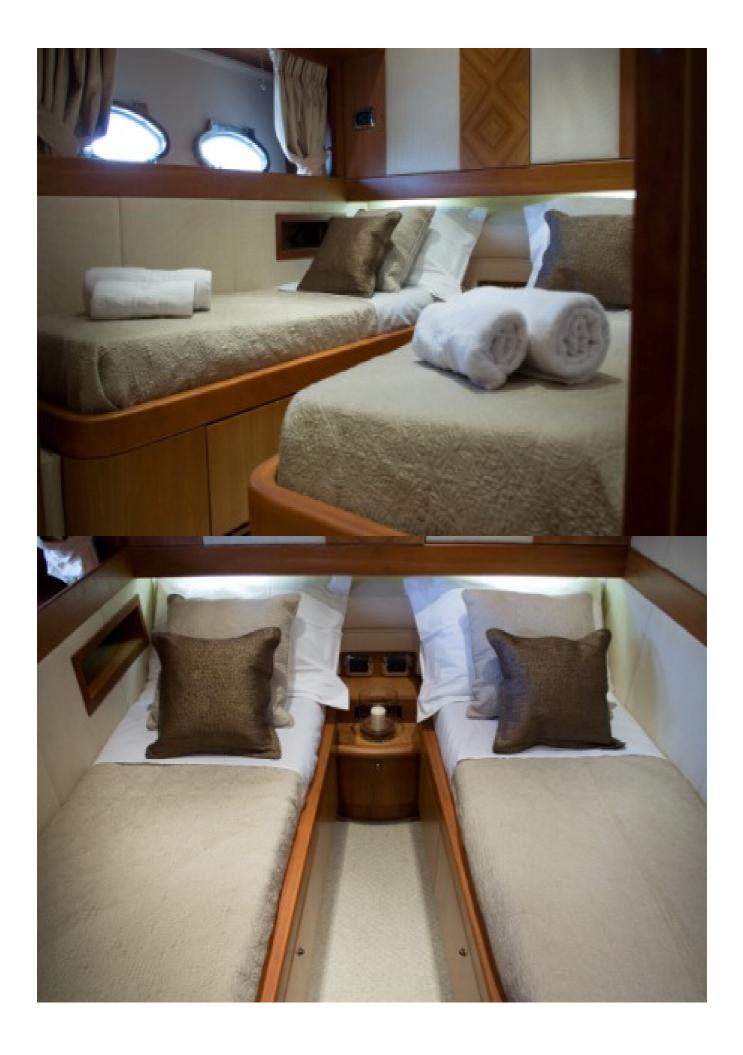

## Yacht Charter Description

Motor Yacht MY JOY is a 17,40m luxury AICON yacht built in 2007, refitted in 2014 and is available for charter in the Greek Islands. She is able to accommodate up to 6 guests in 3 lovely cabins, up to 8 guests for night cruising & up to 10 guest for day cruising. The master cabin and the VIP cabin both have en-suite facilities and the twin cabin has a separate bathroom.