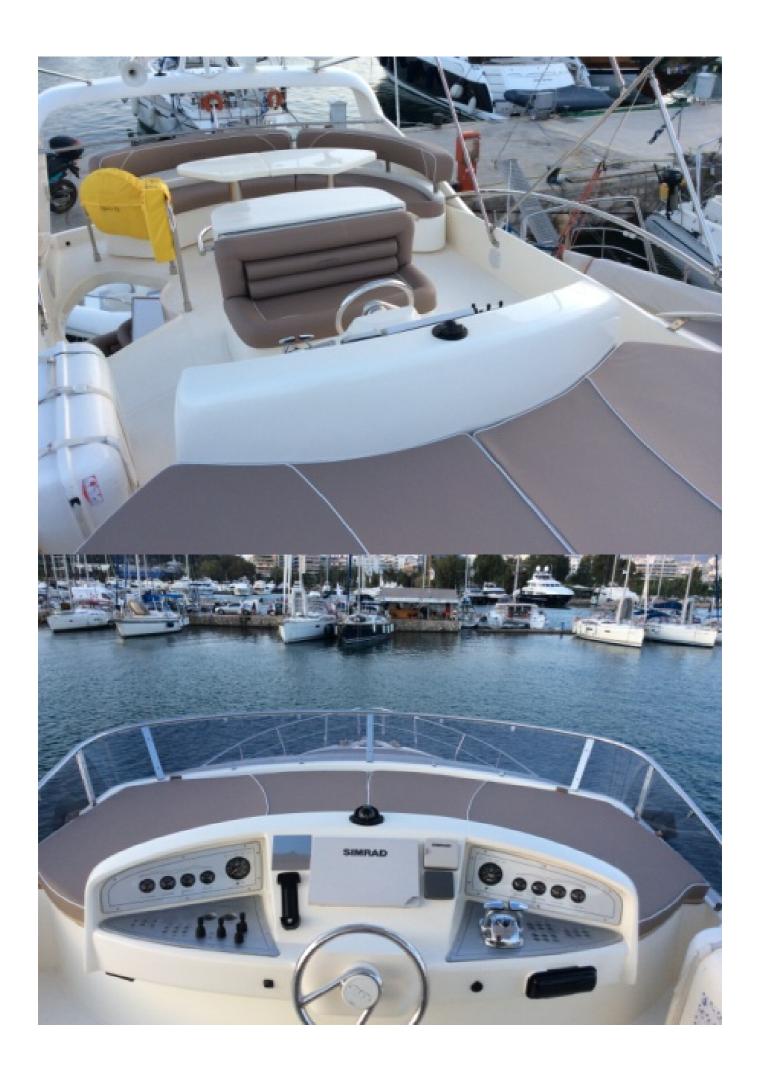

The light and spacious upper deck offers a BBQ grill, a mini bar and a table with comfortable seating for dining with a view. There are further sun pads forward for sunbathing.