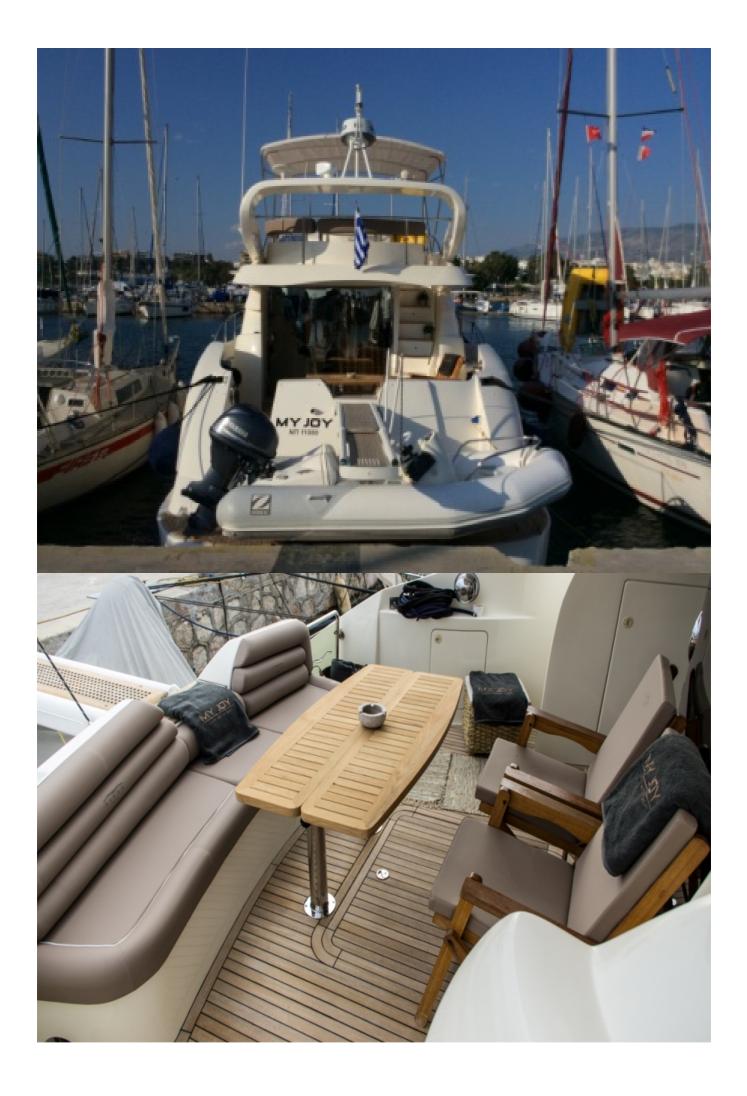

DVD/CD/Radio. Forward of the bridge, in the yacht's bow are two spacious sun pads for sunbathing

She has a good sized aft deck with a dining table and a sofa. The swim platform gives you easy access to the water, so you can board the tender effortlessly, or leap into the water for a spot of snorkeling.

## Charter Amenities and Extras

All of the rooms have flat screen TV, DVD and Radio. Internet access is available wirelessly throughout the vessel. Water toys include a 3.4 m AVON Yachtline tender with a 30 HP Yamaha, a water tube, fishing gear as well as three sets of snorkeling gear.