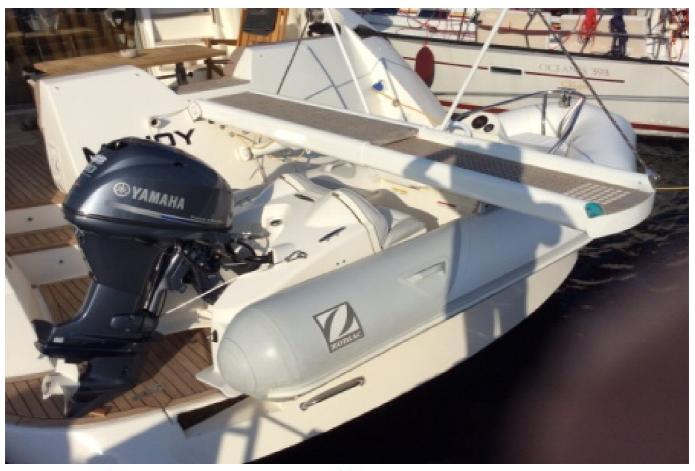

## Charter Amenities and Extras

All of the rooms have flat screen TV, DVD and Radio. Internet access is available wirelessly throughout the vessel. Water toys include a 3.4 m AVON Yachtline tender with a 30 HP Yamaha, a water tube, fishing gear as well as three sets of snorkeling gear.