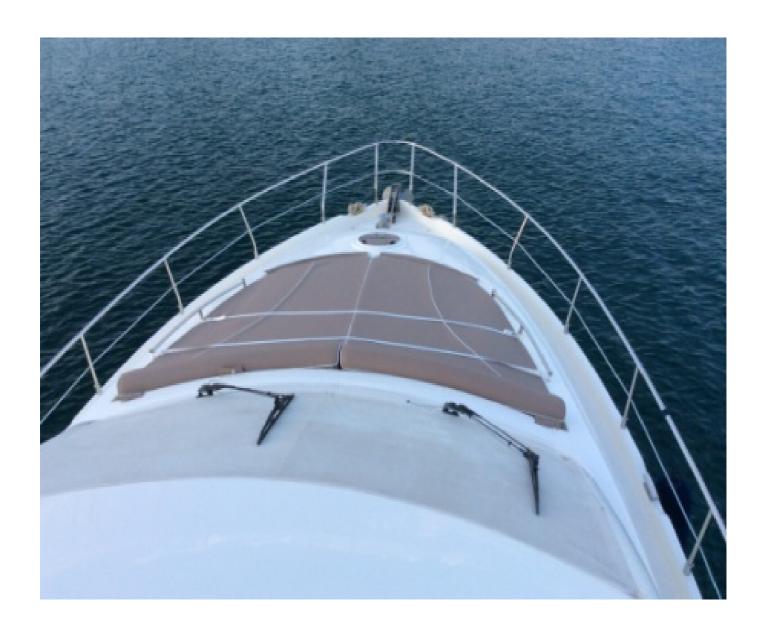

DVD/CD/Radio. Forward of the bridge, in the yacht's bow are two spacious sun pads for sunbathing

She has a good sized aft deck with a dining table and a sofa. The swim platform gives you easy access to the water, so you can board the tender effortlessly, or leap into the water for a spot of snorkeling.