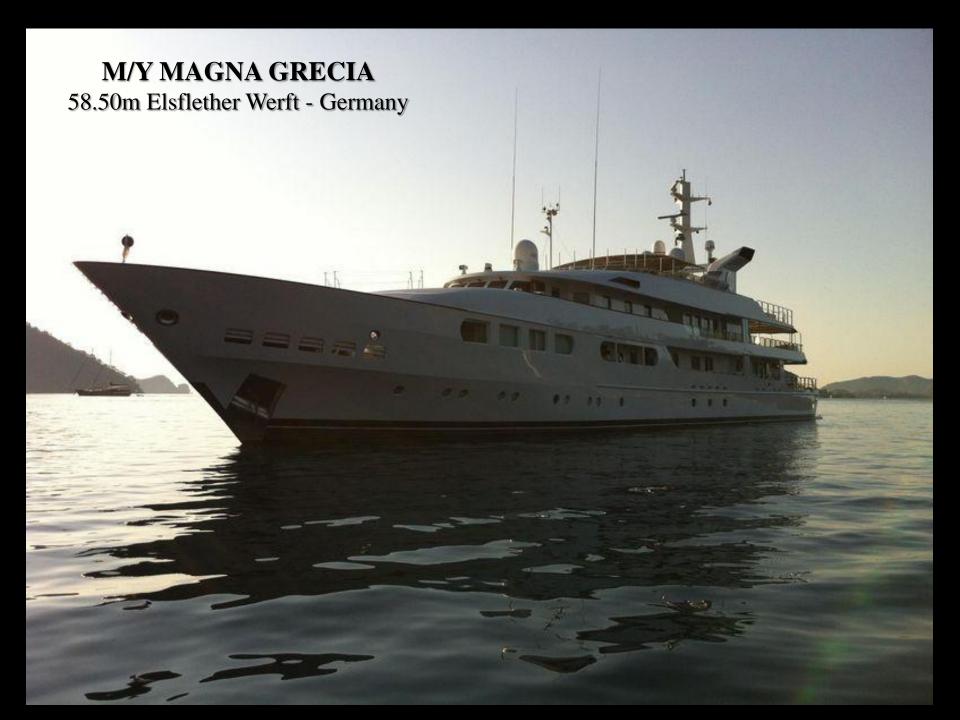

**Specifications:** 

Length: 58,50m (191' 11")

Beam: 8,90m (29' 2") Draft: 4,11m (13' 5")

Year Built: 1986 Refit: 2006/2010

Builder: Elsflether Wert -Germany

Interior Designer: Donald Starkey / Doug Sharp

Number of Cabins: 6

Total Guests: 12 Total Crew: 13

Flag: Greek