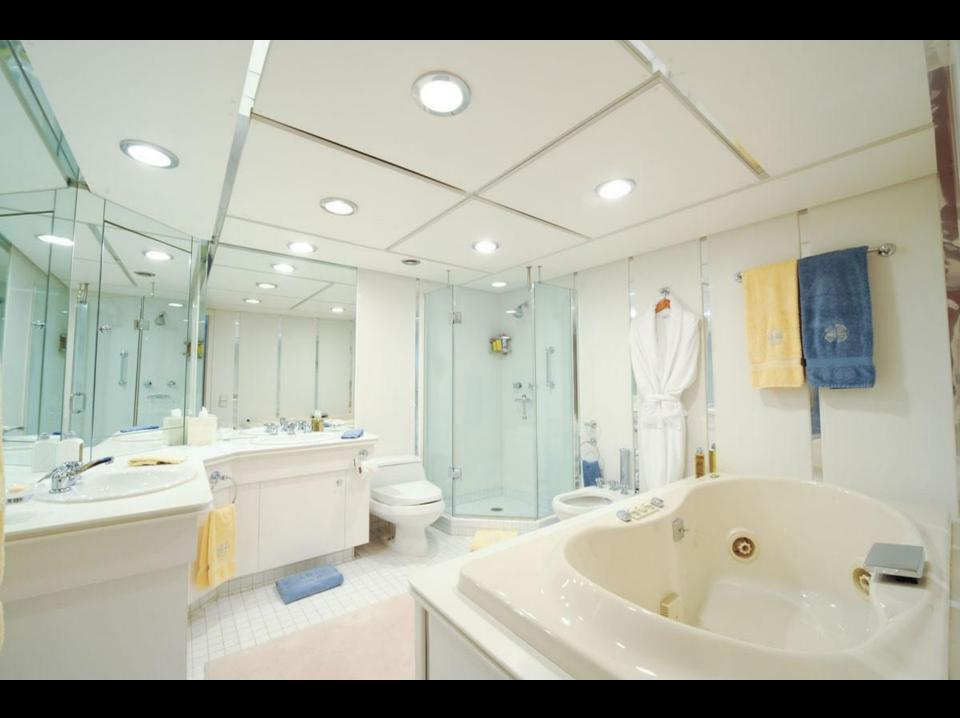

## **Guest Accommodation:**

One full width master stateroom forward on the main deck with king size bed, comfortable sofa and desk area, his and hers bathrooms, his and hers walk-in closets, mini bar and safe box.

One VIP stateroom with full ensuite facilities with jacuzzi on the main deck.

One double & one twin staterooms with full en suite facilities, walk in closet and mini bar on the lower deck.

One double & one twin staterooms with en suite facilities on the upper deck.