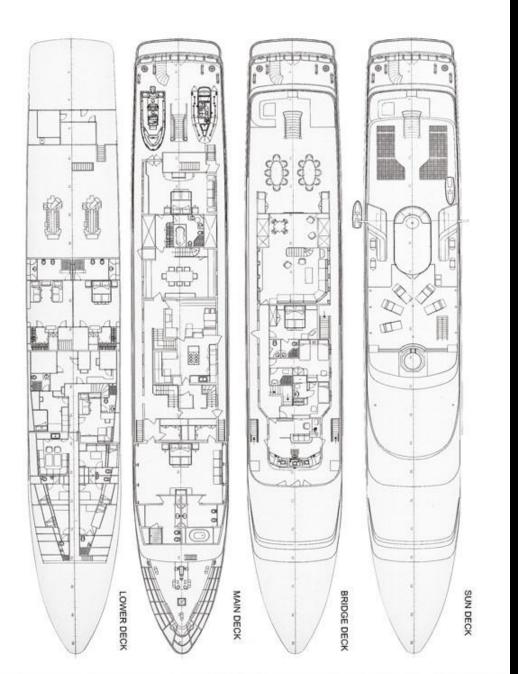

**Specifications:** 

Length: 58,50m (191' 11")

Beam: 8,90m (29' 2") Draft: 4,11m (13' 5")

Year Built: 1986 Refit: 2006/2010

Builder: Elsflether Wert -Germany

Interior Designer: Donald Starkey / Doug Sharp

Number of Cabins: 6

## **Guest Accommodation:**

One full width master stateroom forward on the main deck with king size bed, comfortable sofa and desk area, his and hers bathrooms, his and hers walk-in closets, mini bar and safe box.

One VIP stateroom with full ensuite facilities with jacuzzi on the main deck.

One double & one twin staterooms with full en suite facilities, walk in closet and mini bar on the lower deck.

One double & one twin staterooms with en suite facilities on the upper deck.

One Gym room on the sundeck (Consisting of Step, Bicycle, Weight Bar For Abdominal Exercises, Treadmill).
Sundeck/Disco area also used as Helideck

AMX Lighting