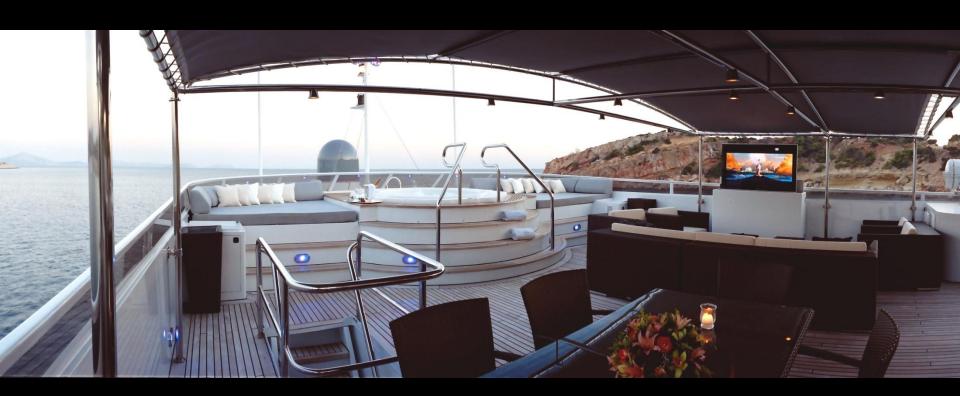

One Gym room on the sundeck (Consisting of Step, Bicycle, Weight Bar For Abdominal Exercises, Treadmill).
Sundeck/Disco area also used as Helideck

AMX Lighting

## **Audio Visual Equipment:**

SAT TV, DVD & Stereo System in all cabins and saloon Media player, i-Pod docking station & Playstation in saloon One TV on sundeck and two TVs on upper deck

Engines: 2 x Caterpillar 3516 DITA 1550hp