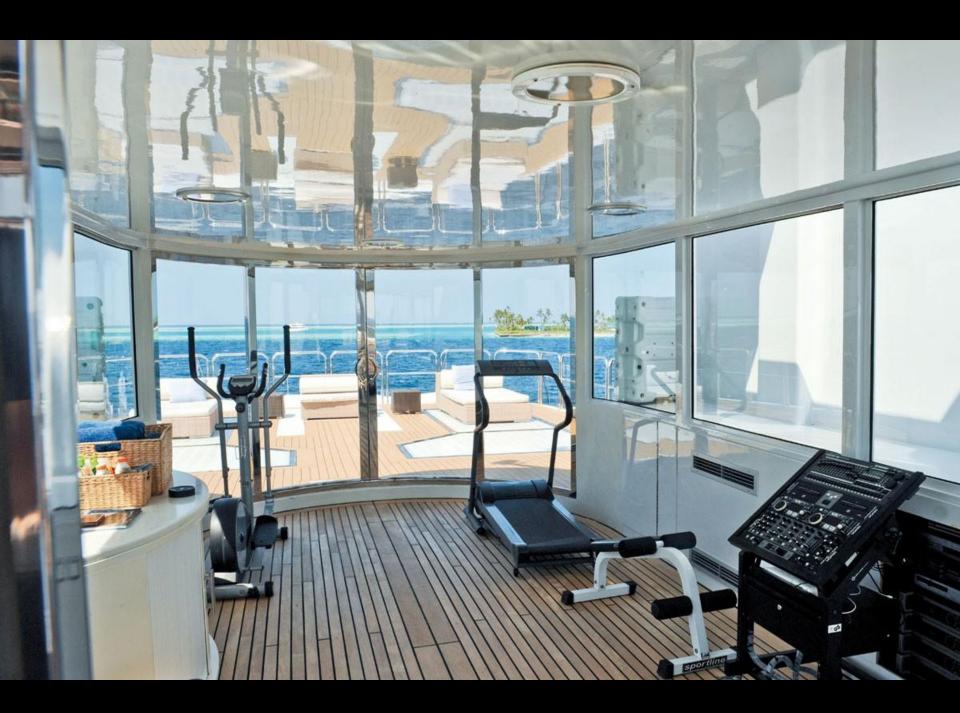

One Gym room on the sundeck (Consisting of Step, Bicycle, Weight Bar For Abdominal Exercises, Treadmill).
Sundeck/Disco area also used as Helideck

AMX Lighting