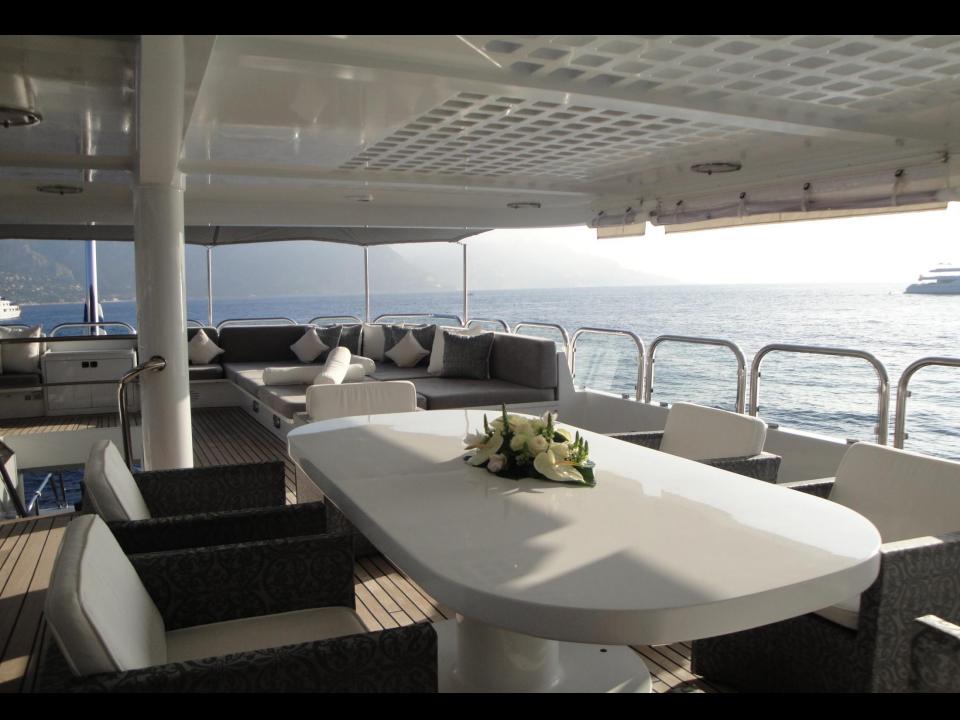

One Gym room on the sundeck (Consisting of Step, Bicycle, Weight Bar For Abdominal Exercises, Treadmill).
Sundeck/Disco area also used as Helideck

AMX Lighting

## **Audio Visual Equipment:**

SAT TV, DVD & Stereo System in all cabins and saloon Media player, i-Pod docking station & Playstation in saloon One TV on sundeck and two TVs on upper deck

Engines: 2 x Caterpillar 3516 DITA 1550hp