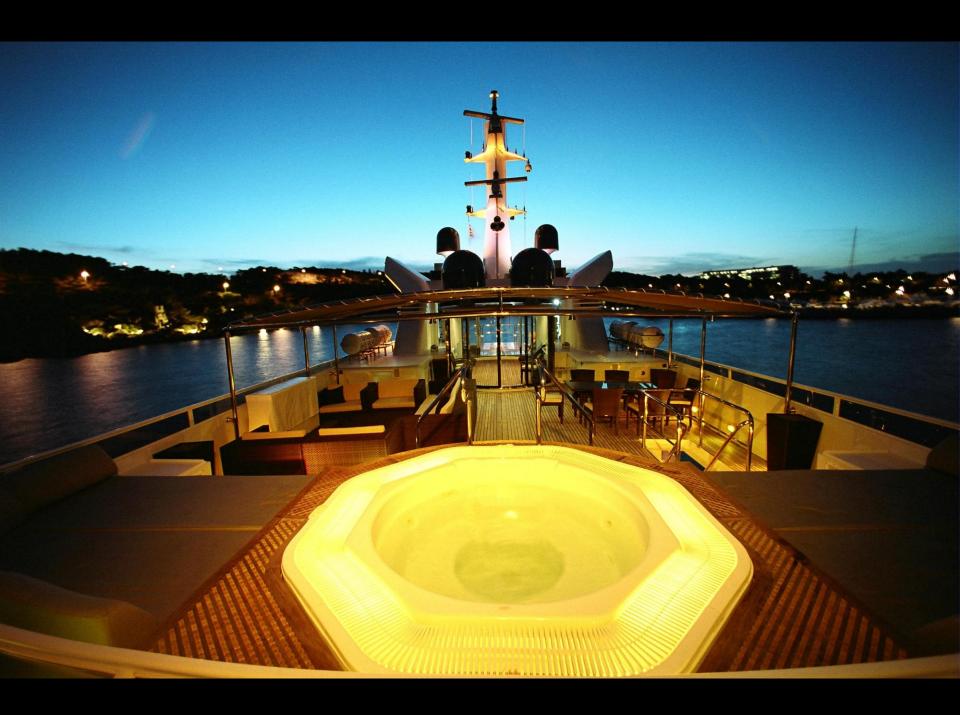

One Gym room on the sundeck (Consisting of Step, Bicycle, Weight Bar For Abdominal Exercises, Treadmill).
Sundeck/Disco area also used as Helideck

AMX Lighting