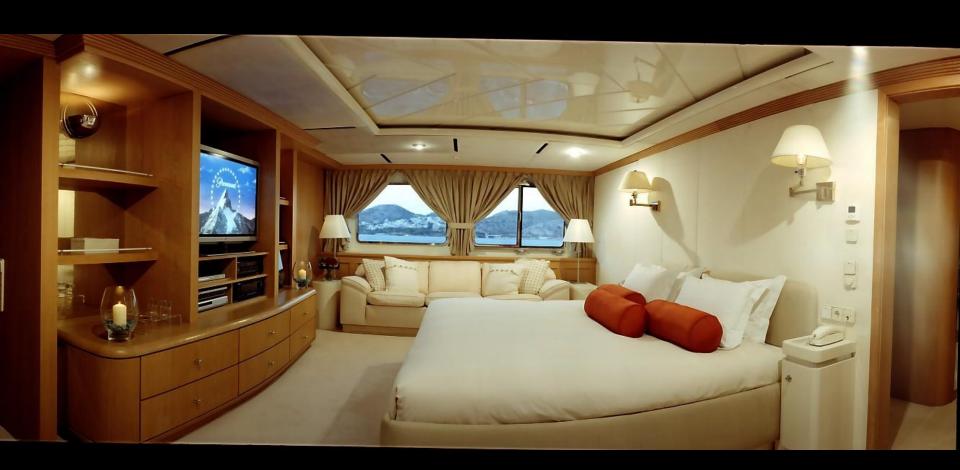

One VIP stateroom with full ensuite facilities with jacuzzi on the main deck.

One double & one twin staterooms with full en suite facilities, walk in closet and mini bar on the lower deck.

One double & one twin staterooms with en suite facilities on the upper deck.