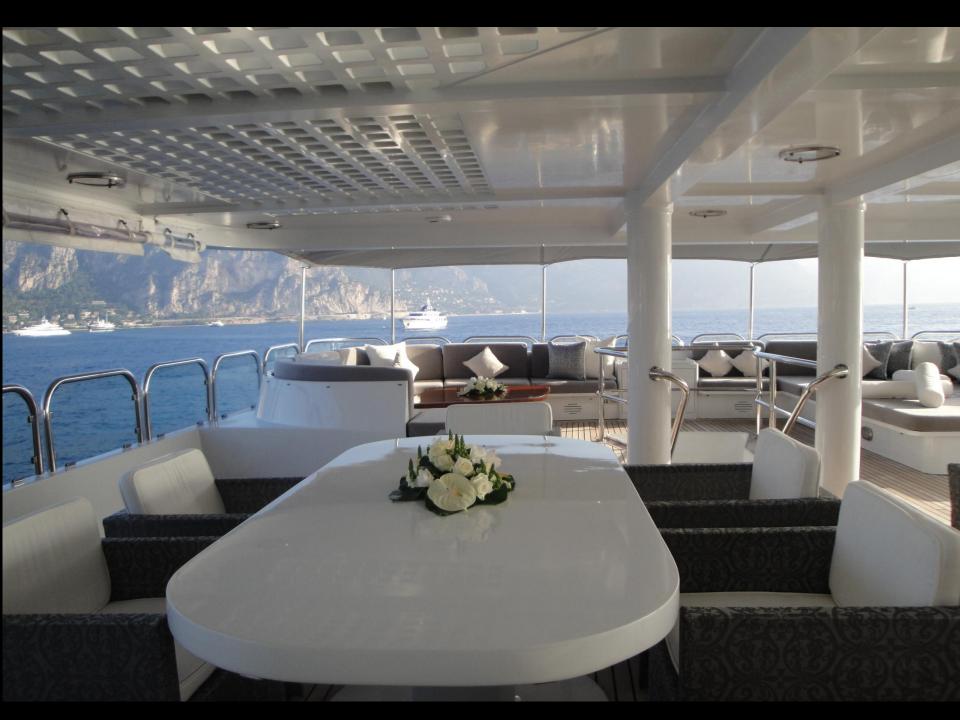

**Specifications:** 

Length: 58,50m (191' 11")

Beam: 8,90m (29' 2") Draft: 4,11m (13' 5")

Year Built: 1986 Refit: 2006/2010

Builder: Elsflether Wert -Germany

Interior Designer: Donald Starkey / Doug Sharp

Number of Cabins: 6

Total Guests: 12 Total Crew: 13

Flag: Greek