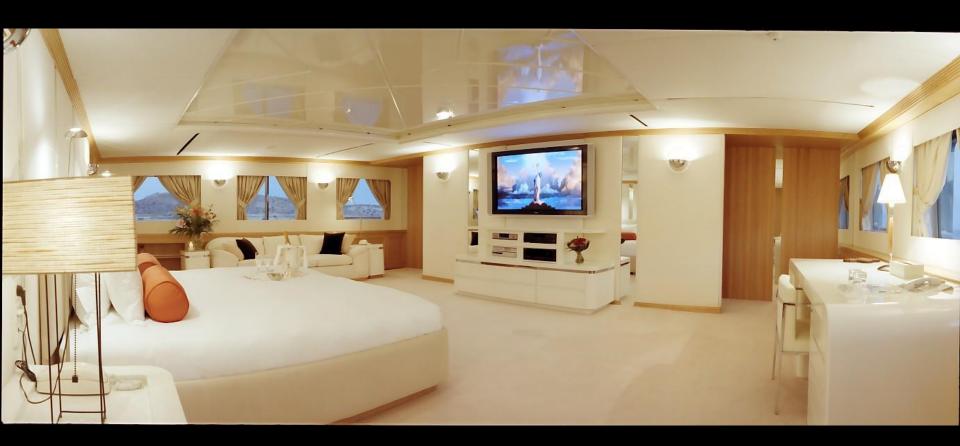

## **Guest Accommodation:**

One full width master stateroom forward on the main deck with king size bed, comfortable sofa and desk area, his and hers bathrooms, his and hers walk-in closets, mini bar and safe box.