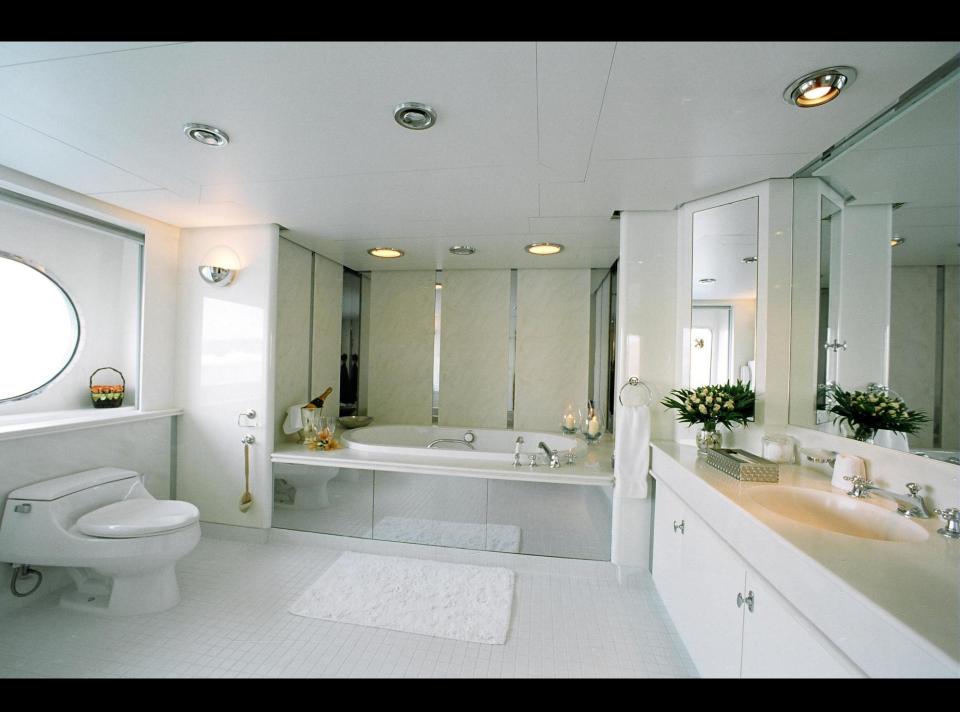

## **Guest Accommodation:**

One full width master stateroom forward on the main deck with king size bed, comfortable sofa and desk area, his and hers bathrooms, his and hers walk-in closets, mini bar and safe box.

One VIP stateroom with full ensuite facilities with jacuzzi on the main deck.

One double & one twin staterooms with full en suite facilities, walk in closet and mini bar on the lower deck.

One double & one twin staterooms with en suite facilities on the upper deck.