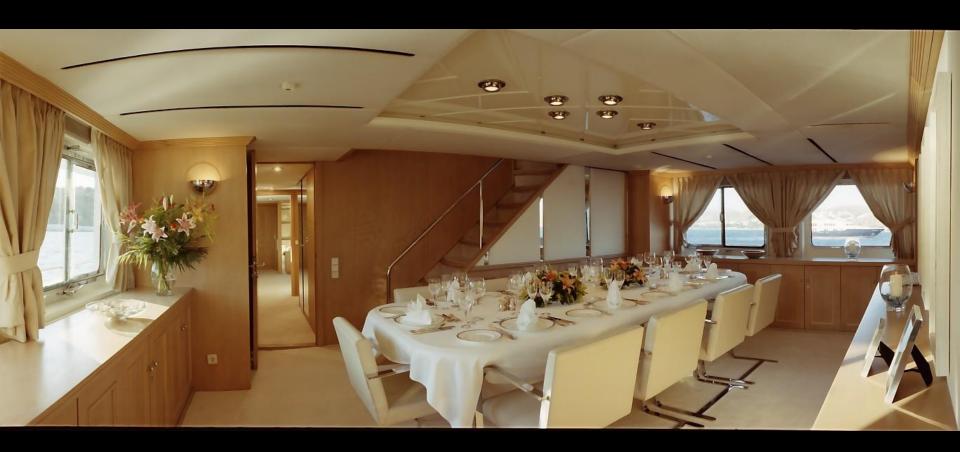

## **Guest Accommodation:**

One full width master stateroom forward on the main deck with king size bed, comfortable sofa and desk area, his and hers bathrooms, his and hers walk-in closets, mini bar and safe box.

One VIP stateroom with full ensuite facilities with jacuzzi on the main deck.

One double & one twin staterooms with full en suite facilities, walk in closet and mini bar on the lower deck.

One double & one twin staterooms with en suite facilities on the upper deck.