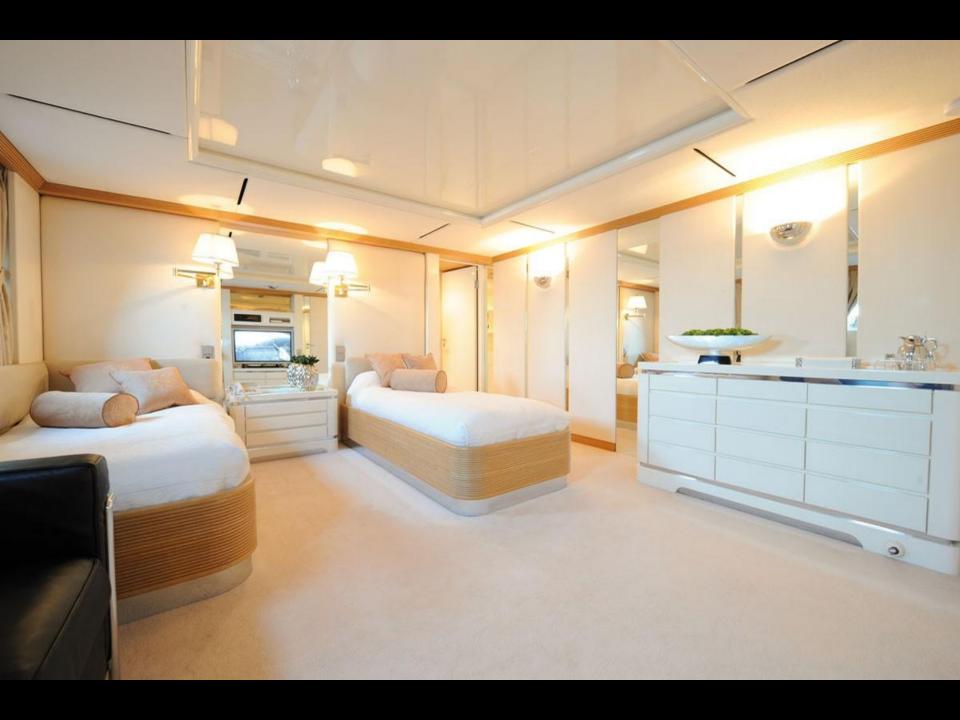

One VIP stateroom with full ensuite facilities with jacuzzi on the main deck.

One double & one twin staterooms with full en suite facilities, walk in closet and mini bar on the lower deck.

One double & one twin staterooms with en suite facilities on the upper deck.