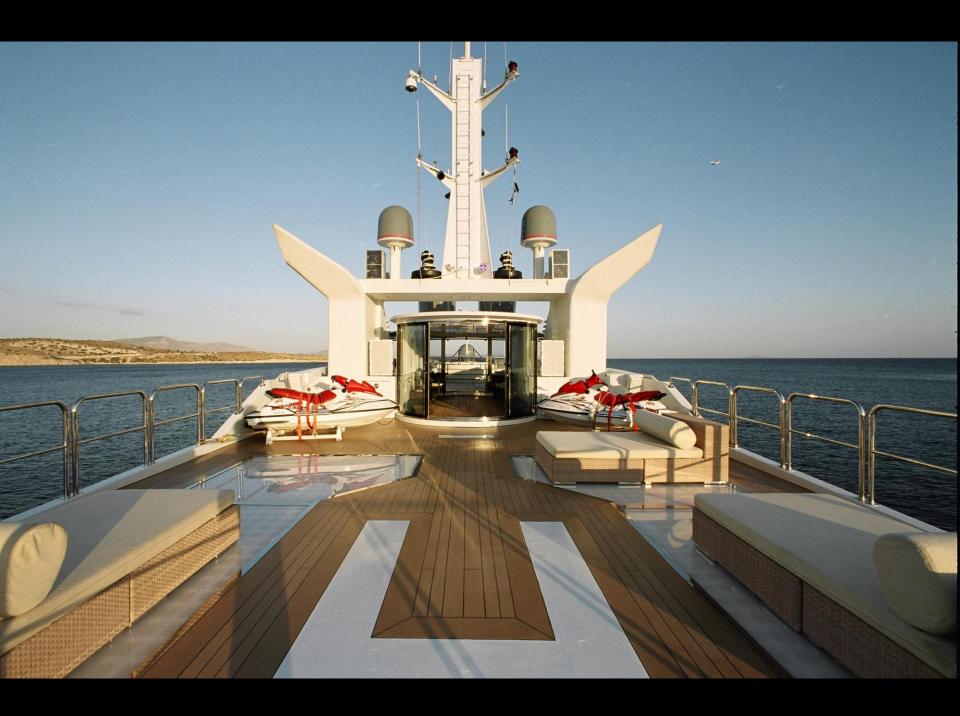

One Gym room on the sundeck (Consisting of Step, Bicycle, Weight Bar For Abdominal Exercises, Treadmill).
Sundeck/Disco area also used as Helideck

AMX Lighting

## **Tenders & Toys:**

19' Boston Whaler with 2x 70hp Yamaha 21' Novurania R.I.B with 2x 115hp Yamaha

10' Zodiac with 15hp Yamaha

2 Waverunners (2 seater)

Waterskis Wakeboard

Banana

Tubes

Towable inflatable seat for 3 person