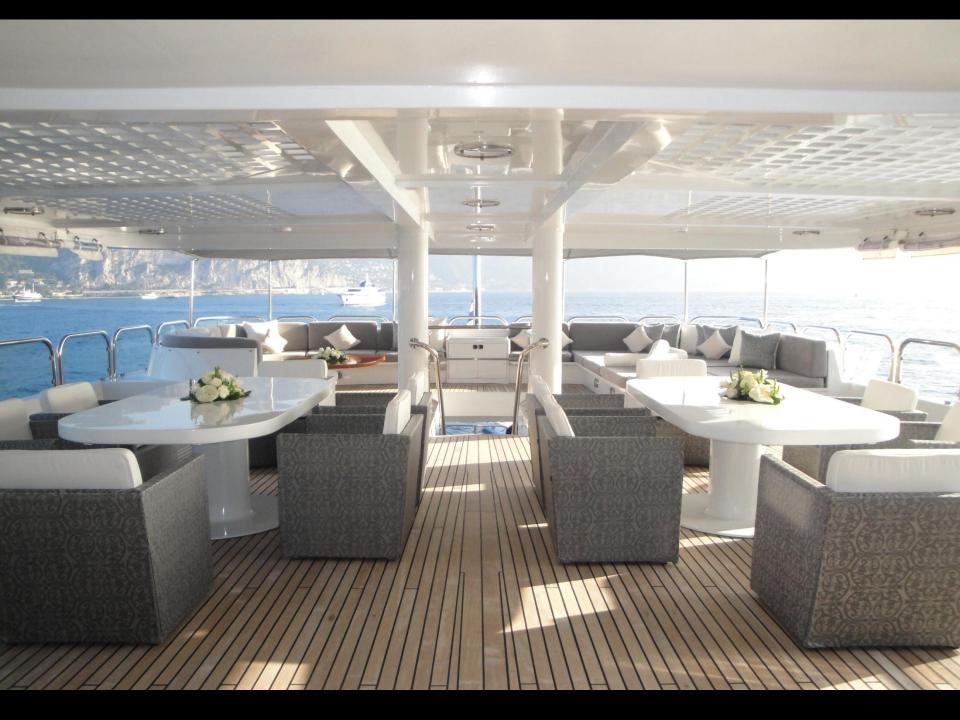

**Specifications:** 

Length: 58,50m (191' 11")

Beam: 8,90m (29' 2") Draft: 4,11m (13' 5")

Year Built: 1986 Refit: 2006/2010

Builder: Elsflether Wert -Germany

Interior Designer: Donald Starkey / Doug Sharp

Number of Cabins: 6

Total Guests: 12 Total Crew: 13

Flag: Greek