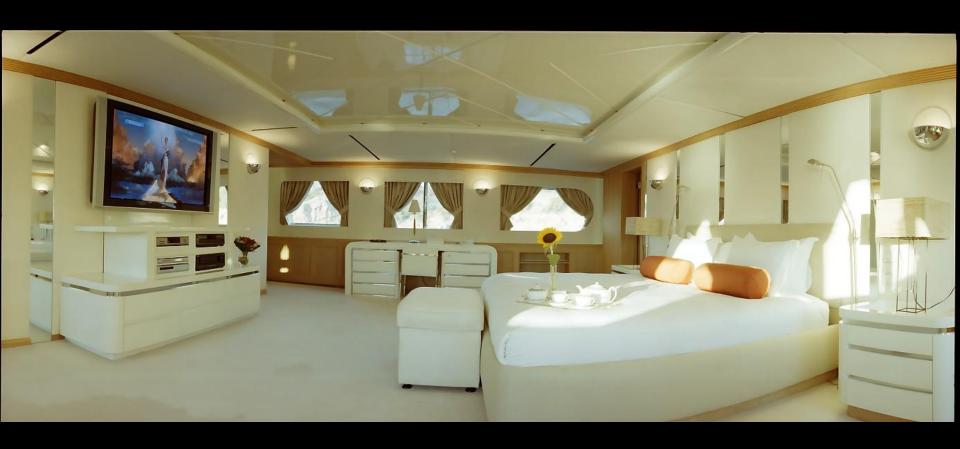

## **Guest Accommodation:**

One full width master stateroom forward on the main deck with king size bed, comfortable sofa and desk area, his and hers bathrooms, his and hers walk-in closets, mini bar and safe box.