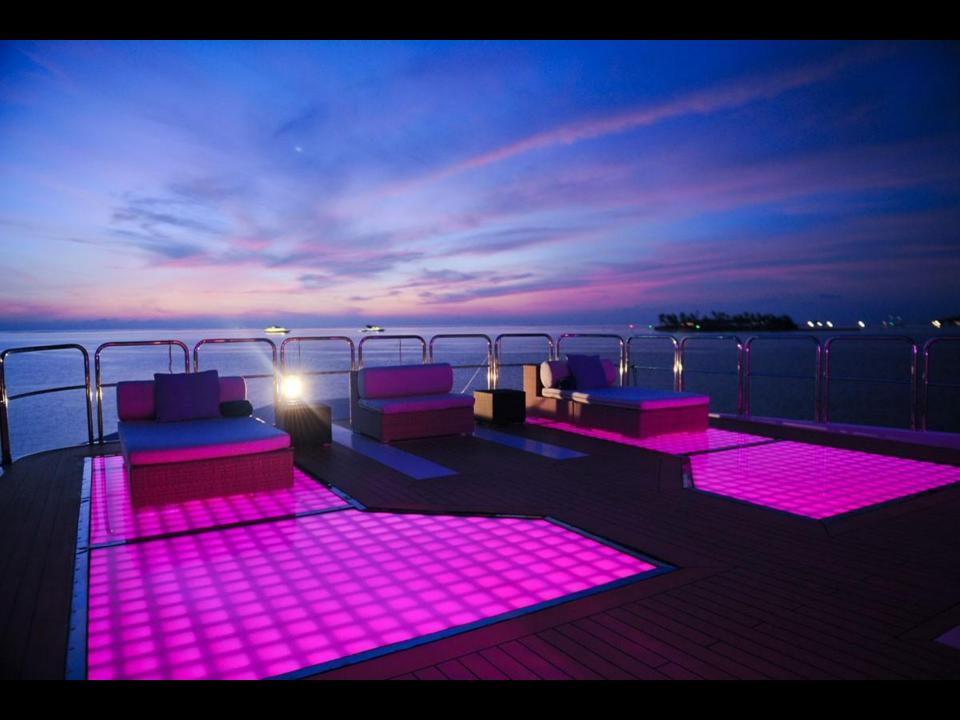

One Gym room on the sundeck (Consisting of Step, Bicycle, Weight Bar For Abdominal Exercises, Treadmill).
Sundeck/Disco area also used as Helideck

AMX Lighting