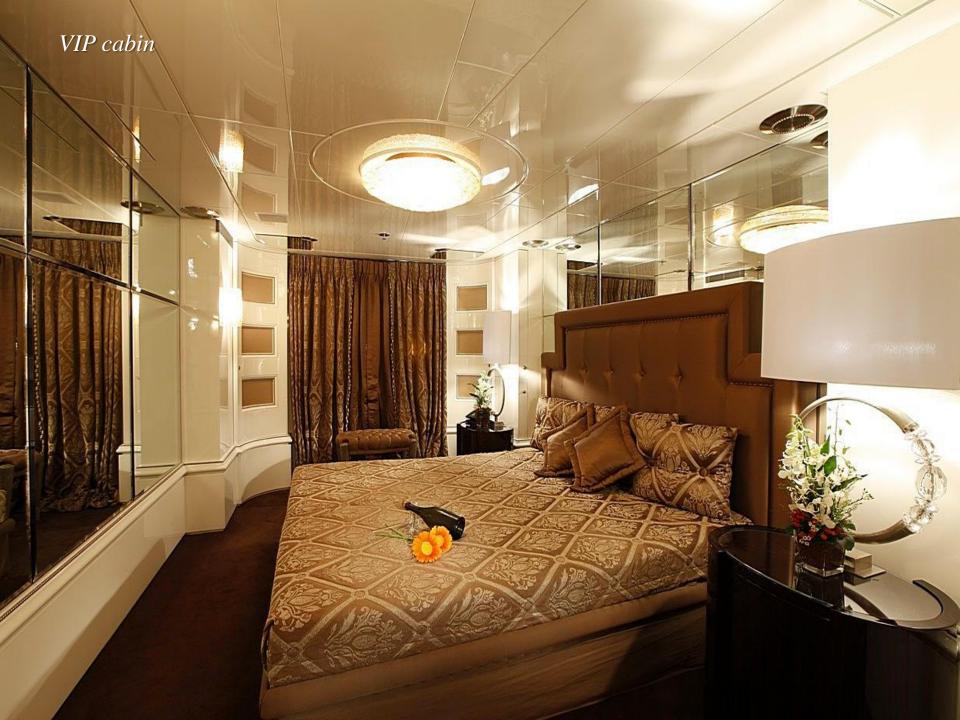

## **Guest Accommodation:**

Master cabin with King size bed, his & hers bathroom with jacuzzi & sauna, his & hers walk in closets, mini bar, safe box and an office on the main deck.

Two VIP cabins and three guest cabins with double beds that can be separated to twin beds.