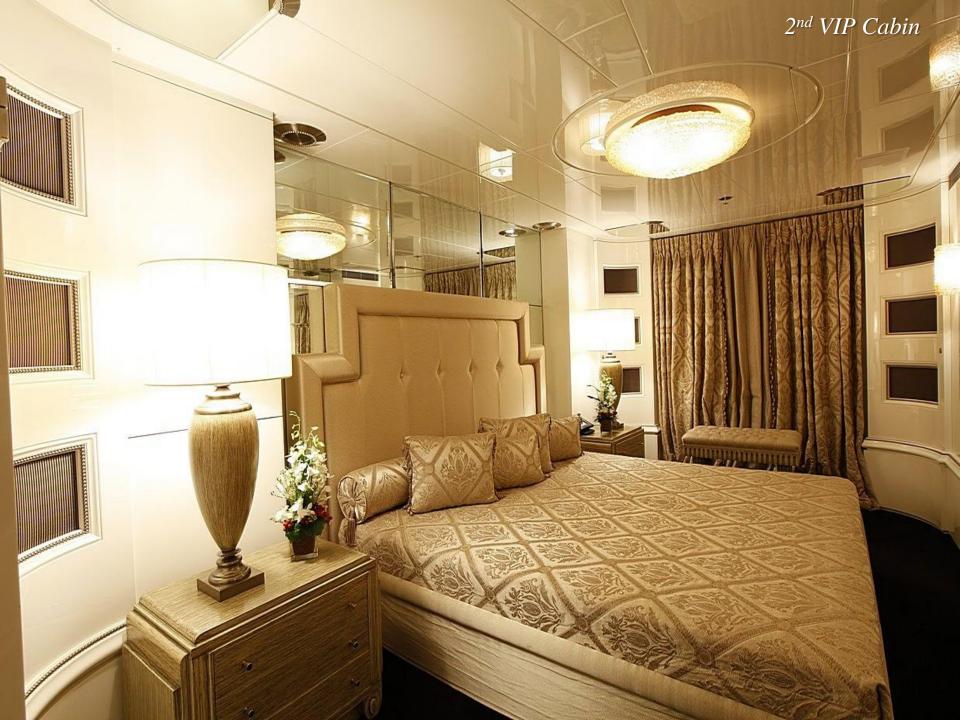

## **Guest Accommodation:**

Master cabin with King size bed, his & hers bathroom with jacuzzi & sauna, his & hers walk in closets, mini bar, safe box and an office on the main deck.

Two VIP cabins and three guest cabins with double beds that can be separated to twin beds.

All with ensuite facilities.

One gym room.

Day WC on the main, upper & sundeck.

All staterooms and salons are fitted with PLASMA LCD Monitors and Home Theatre Systems.

I-pod docking station

Satellite TV Wi-Fi internet Sat com