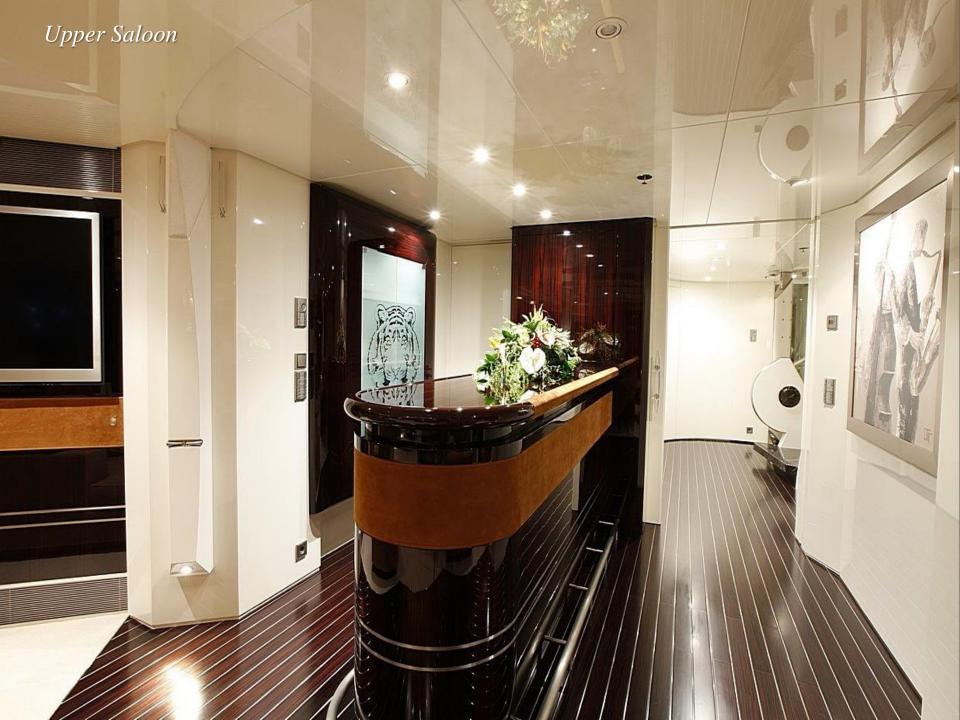

All with ensuite facilities.

One gym room.

Day WC on the main, upper & sundeck.

All staterooms and salons are fitted with PLASMA LCD Monitors and Home Theatre Systems.

I-pod docking station

Satellite TV Wi-Fi internet Sat com