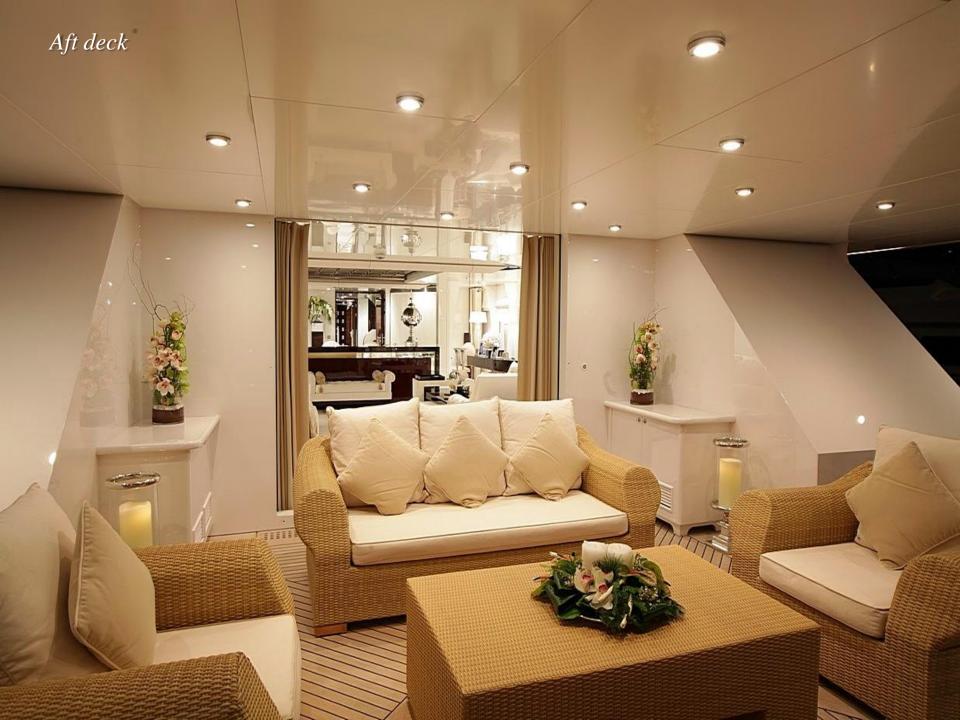

All with ensuite facilities.

One gym room.

Day WC on the main, upper & sundeck.

All staterooms and salons are fitted with PLASMA LCD Monitors and Home Theatre Systems.

I-pod docking station

Satellite TV Wi-Fi internet Sat com