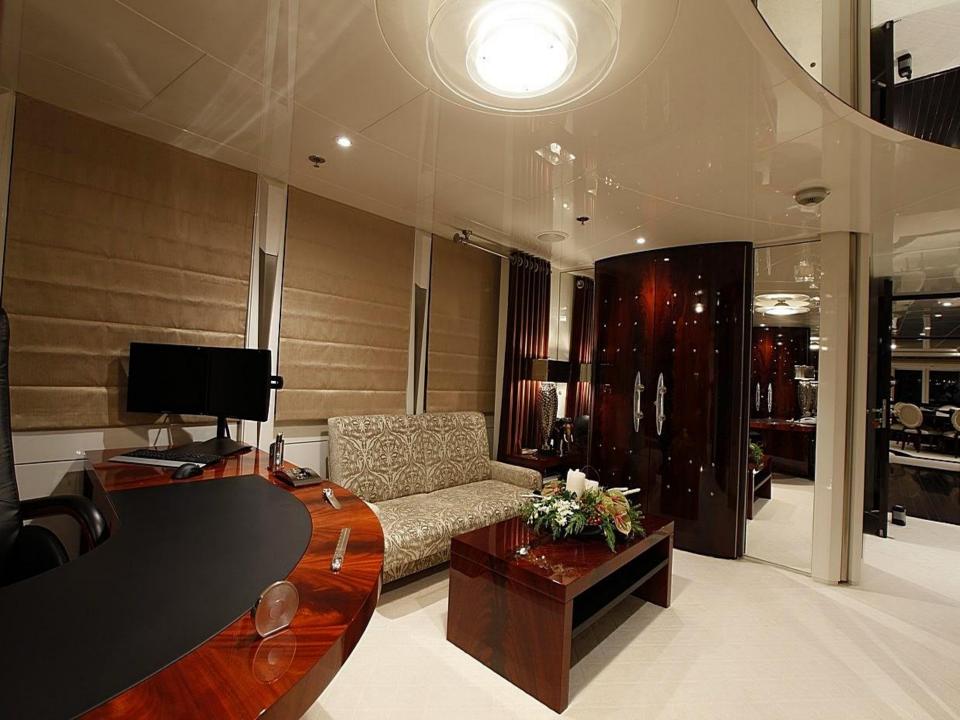

## **Guest Accommodation:**

Master cabin with King size bed, his & hers bathroom with jacuzzi & sauna, his & hers walk in closets, mini bar, safe box and an office on the main deck.

Two VIP cabins and three guest cabins with double beds that can be separated to twin beds.