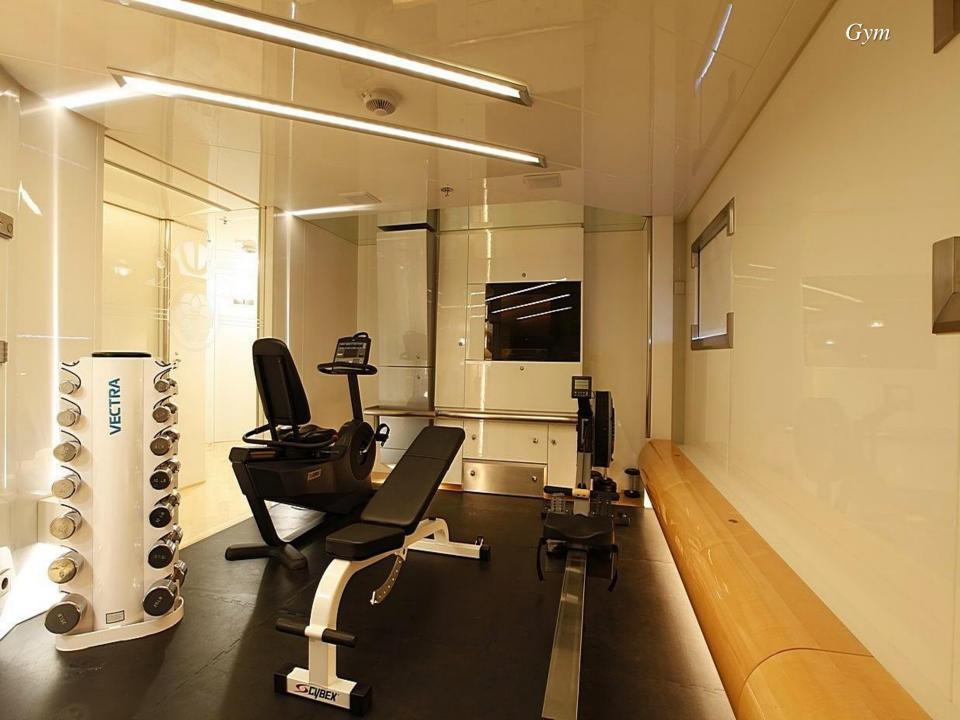

All with ensuite facilities.

One gym room.

Day WC on the main, upper & sundeck.

All staterooms and salons are fitted with PLASMA LCD Monitors and Home Theatre Systems.

I-pod docking station

Satellite TV Wi-Fi internet Sat com