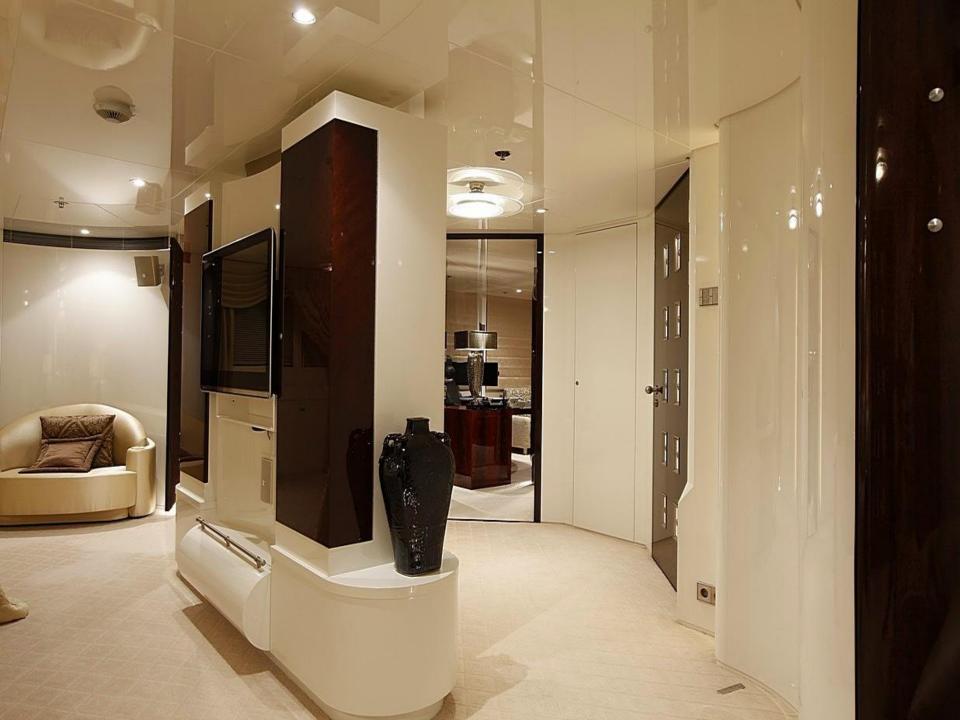

## **Guest Accommodation:**

Master cabin with King size bed, his & hers bathroom with jacuzzi & sauna, his & hers walk in closets, mini bar, safe box and an office on the main deck.

Two VIP cabins and three guest cabins with double beds that can be separated to twin beds.

All with ensuite facilities.

One gym room.

Day WC on the main, upper & sundeck.

All staterooms and salons are fitted with PLASMA LCD Monitors and Home Theatre Systems.

I-pod docking station

Satellite TV Wi-Fi internet Sat com