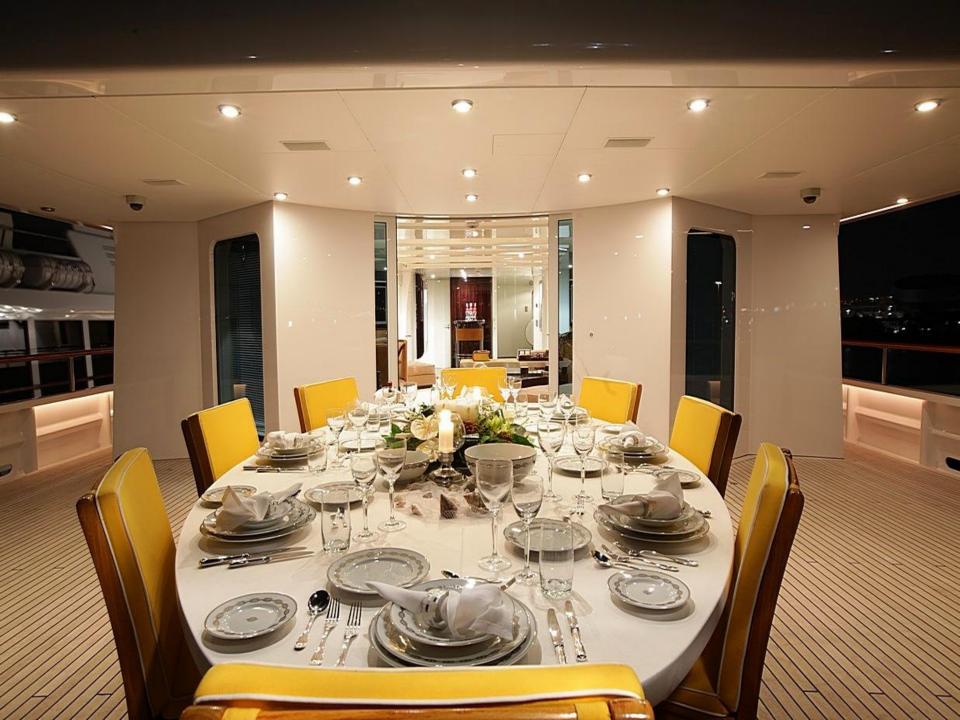

All with ensuite facilities.

One gym room.

Day WC on the main, upper & sundeck.

All staterooms and salons are fitted with PLASMA LCD Monitors and Home Theatre Systems.

I-pod docking station

Satellite TV Wi-Fi internet Sat com