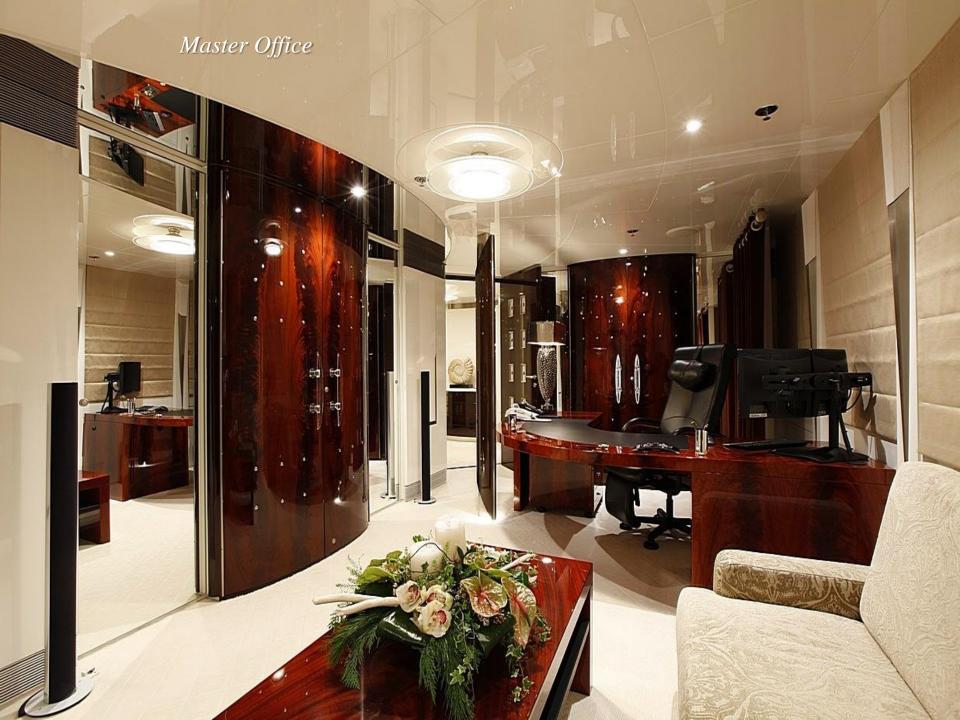

## **Guest Accommodation:**

Master cabin with King size bed, his & hers bathroom with jacuzzi & sauna, his & hers walk in closets, mini bar, safe box and an office on the main deck.

Two VIP cabins and three guest cabins with double beds that can be separated to twin beds.