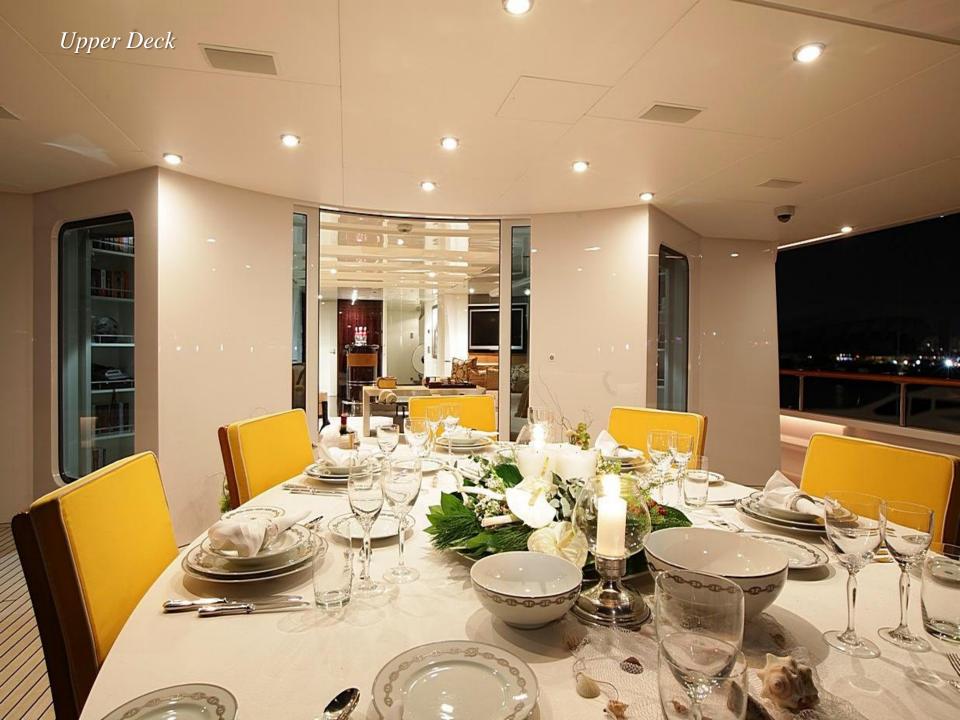

All with ensuite facilities.

One gym room.

Day WC on the main, upper & sundeck.

All staterooms and salons are fitted with PLASMA LCD Monitors and Home Theatre Systems.

I-pod docking station

Satellite TV Wi-Fi internet Sat com