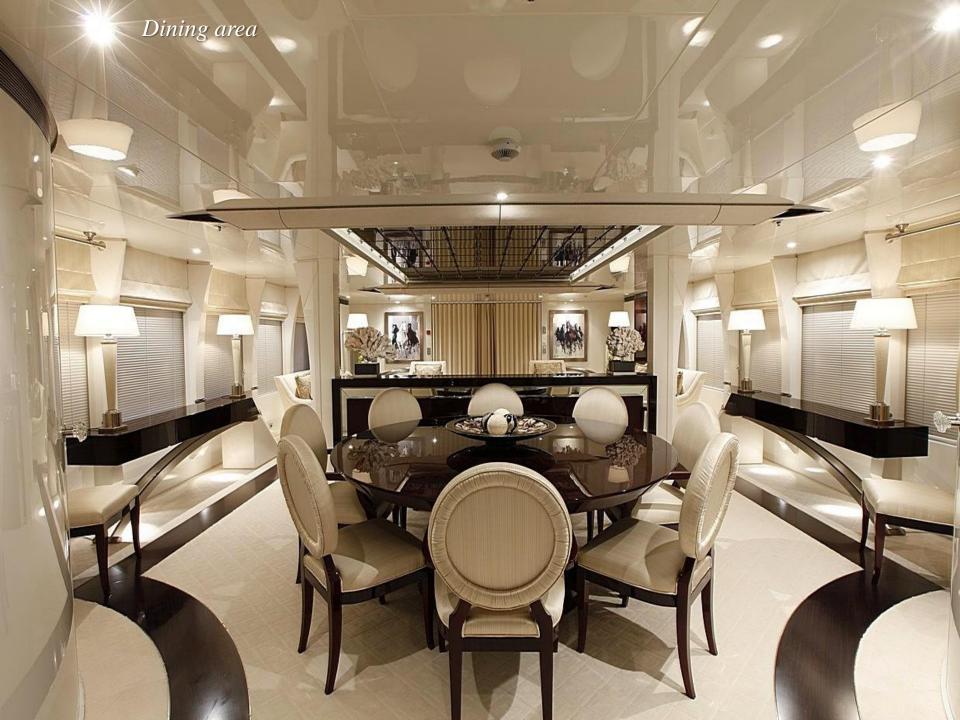

## **Guest Accommodation:**

Master cabin with King size bed, his & hers bathroom with jacuzzi & sauna, his & hers walk in closets, mini bar, safe box and an office on the main deck.

Two VIP cabins and three guest cabins with double beds that can be separated to twin beds.

All with ensuite facilities.

One gym room.

Day WC on the main, upper & sundeck.

All staterooms and salons are fitted with PLASMA LCD Monitors and Home Theatre Systems.

I-pod docking station

Satellite TV Wi-Fi internet Sat com