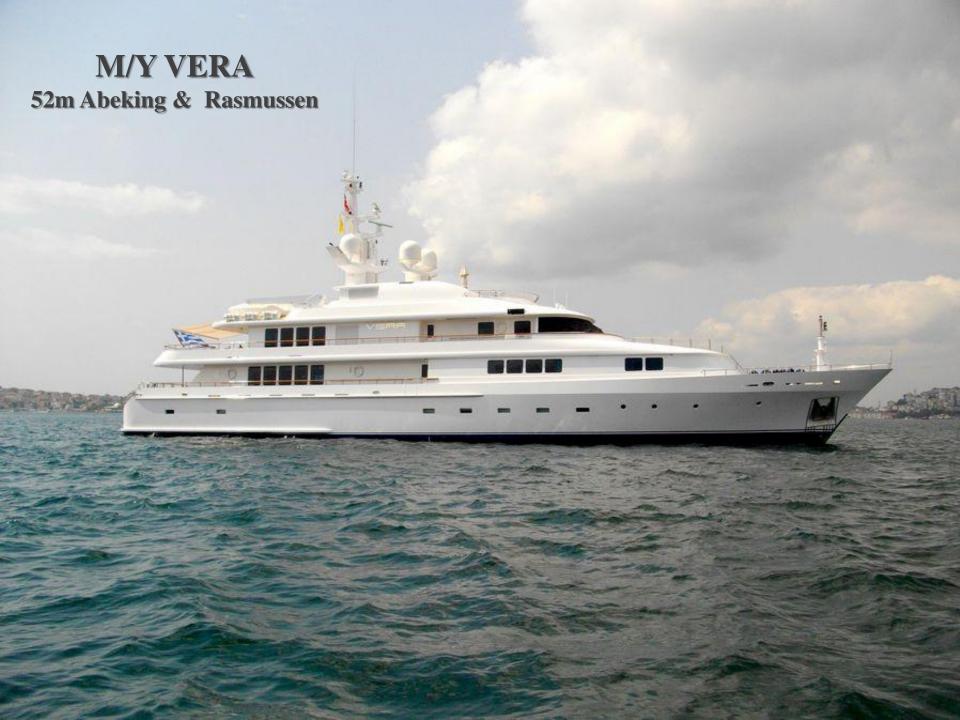

## **Specifications:**

Length: 52.00m (170' 7") Beam: 10.30m (33' 9") Draft: 3.50m (11' 5")

Year Built: 2000

Fully refitted in 2009

Builder: Abeking & Rasmussen

Number of Cabins: 6 Total Guests: 12 Total Crew: 10