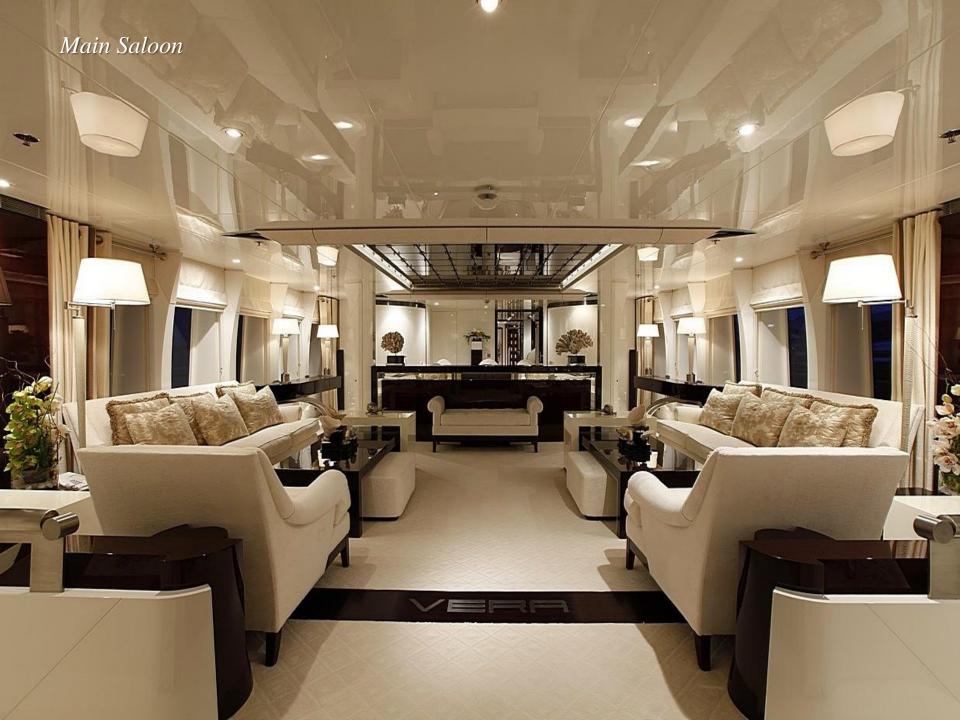

## **Guest Accommodation:**

Master cabin with King size bed, his & hers bathroom with jacuzzi & sauna, his & hers walk in closets, mini bar, safe box and an office on the main deck.

Two VIP cabins and three guest cabins with double beds that can be separated to twin beds.

All with ensuite facilities.

One gym room.

Day WC on the main, upper & sundeck.

All staterooms and salons are fitted with PLASMA LCD Monitors and Home Theatre Systems.

I-pod docking station

Satellite TV Wi-Fi internet Sat com