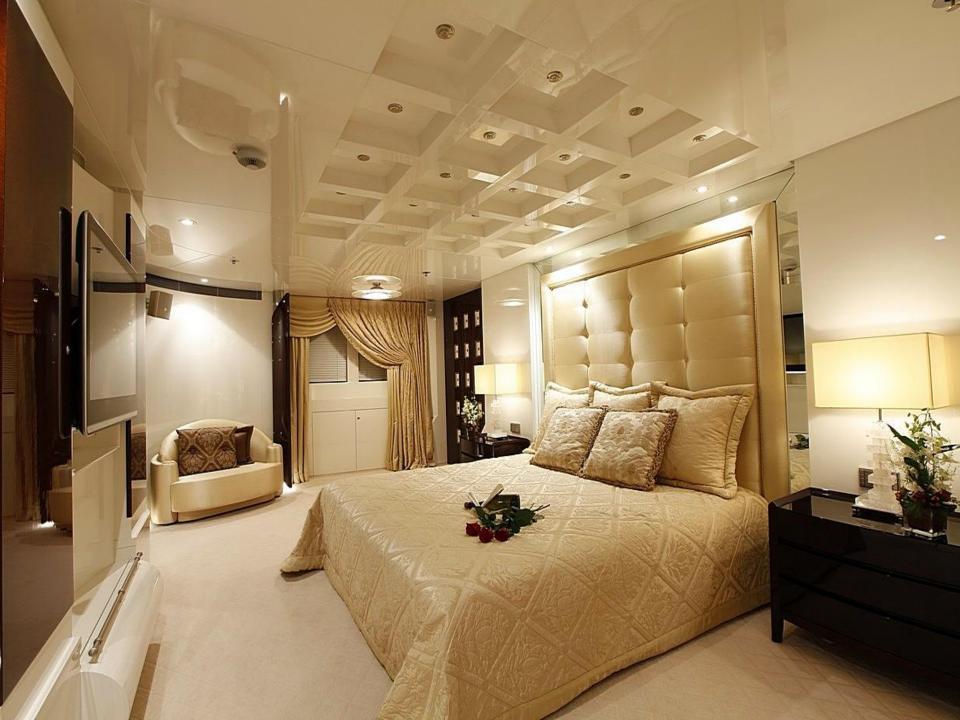

## **Guest Accommodation:**

Master cabin with King size bed, his & hers bathroom with jacuzzi & sauna, his & hers walk in closets, mini bar, safe box and an office on the main deck.

Two VIP cabins and three guest cabins with double beds that can be separated to twin beds.