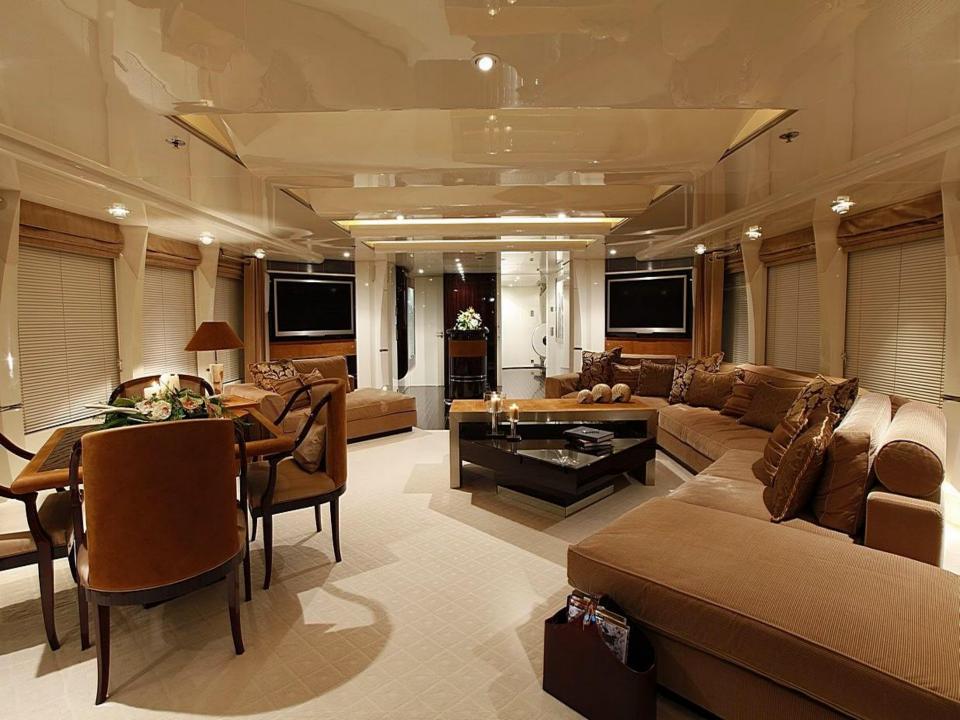

All with ensuite facilities.

One gym room.

Day WC on the main, upper & sundeck.

All staterooms and salons are fitted with PLASMA LCD Monitors and Home Theatre Systems.

I-pod docking station

Satellite TV Wi-Fi internet Sat com