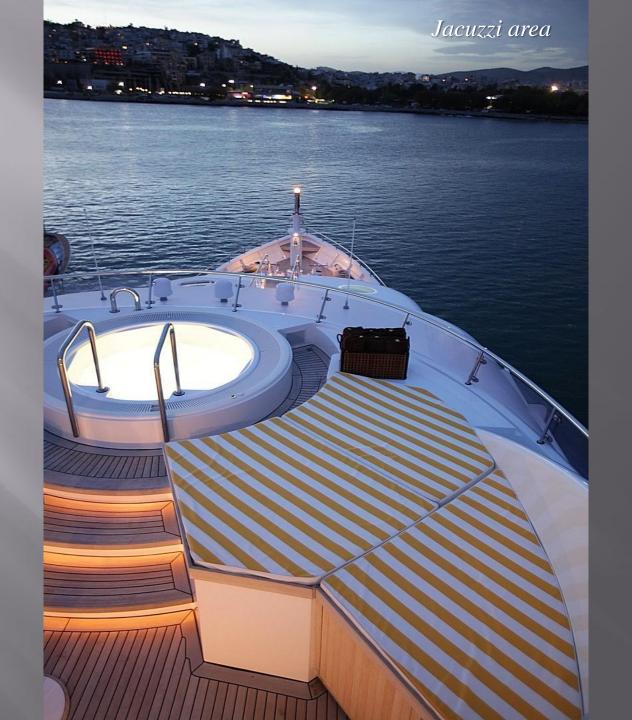

Satellite TV Wi-Fi internet Sat com

## **Tenders & Toys:**

1 x NE 50 Jet 5,10m Tender with Yanmar diesel inboard engine 116 hp

1 x 6,15m SeaRay 195 Tender with Mercruiser diesel inboard engine 220 hp

1 x SOLAS rescue boat with YAMAHA diesel in-board engine

1 x Wave Runner three seater YAMAHA 1 x Wave Runner two seater YAMAHA

I x wave Runner two seater YAIVIAH

Scuba Diving Equipment

Water skis

Tubes

Banana

Wakeboard

**Snorkeling & Fishing Equipment** 

Engines: 2 x CAT 3516 DI-TA/1 1900 HP

Cruising Speed: 15 knots

Fuel Consumption: 750 Litres/Hr

**Cigars Humidifiers** 

Glass sliding door in front of the side exit doors in the main and upper deck enabling the guests to have full scenery view from inside

Based in Athens, Greece.