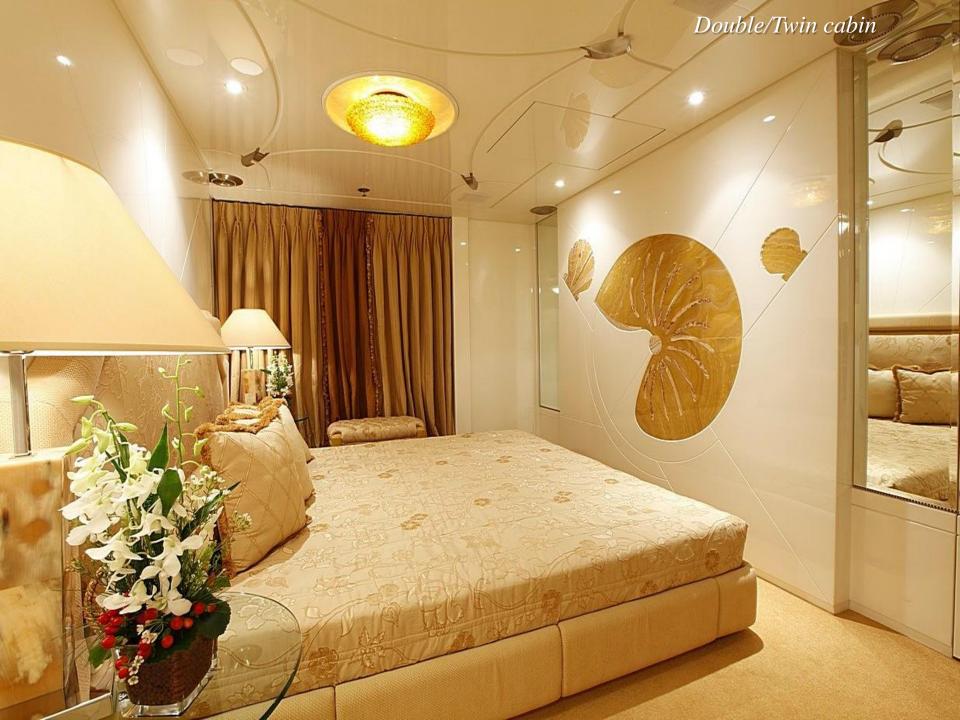

## **Guest Accommodation:**

Master cabin with King size bed, his & hers bathroom with jacuzzi & sauna, his & hers walk in closets, mini bar, safe box and an office on the main deck.

Two VIP cabins and three guest cabins with double beds that can be separated to twin beds.

All with ensuite facilities.

One gym room.

Day WC on the main, upper & sundeck.

All staterooms and salons are fitted with PLASMA LCD Monitors and Home Theatre Systems.

I-pod docking station

Satellite TV Wi-Fi internet Sat com