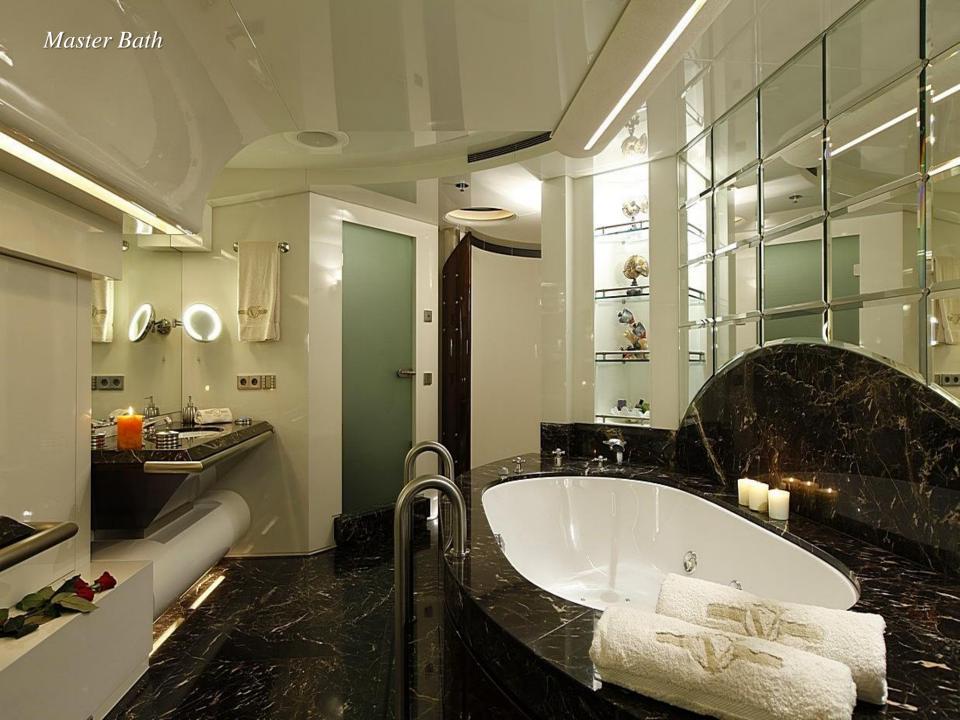

## **Guest Accommodation:**

Master cabin with King size bed, his & hers bathroom with jacuzzi & sauna, his & hers walk in closets, mini bar, safe box and an office on the main deck.

Two VIP cabins and three guest cabins with double beds that can be separated to twin beds.