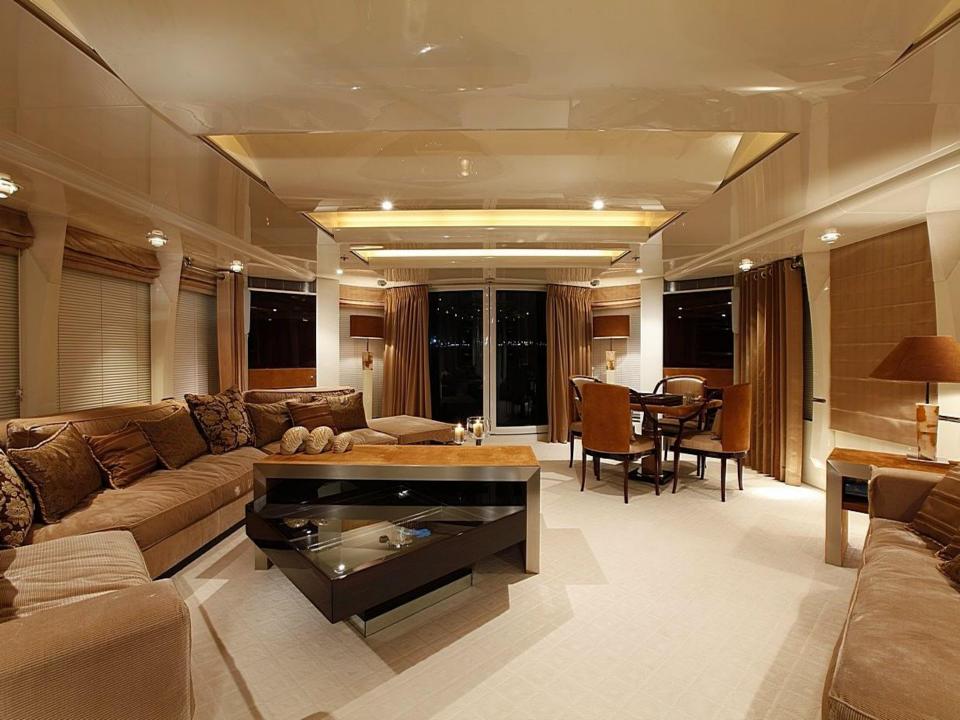

All with ensuite facilities.

One gym room.

Day WC on the main, upper & sundeck.

All staterooms and salons are fitted with PLASMA LCD Monitors and Home Theatre Systems.

I-pod docking station

Satellite TV Wi-Fi internet Sat com