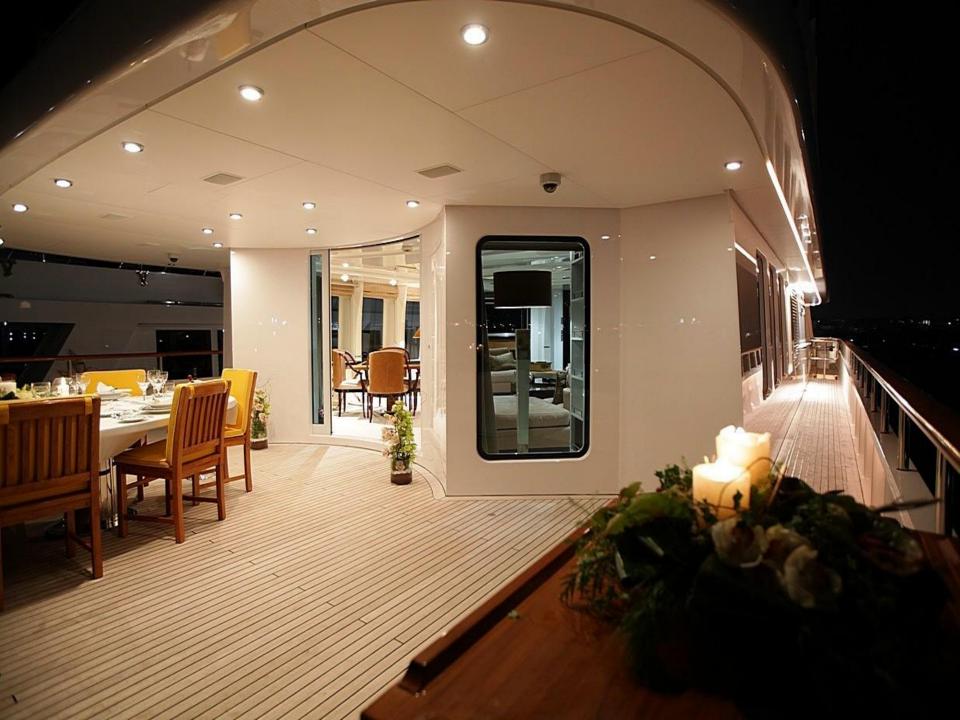

Engines: 2 x CAT 3516 DI-TA/1 1900 HP

Cruising Speed: 15 knots

Fuel Consumption: 750 Litres/Hr

**Cigars Humidifiers** 

Glass sliding door in front of the side exit doors in the main and upper deck enabling the guests to have full scenery view from inside