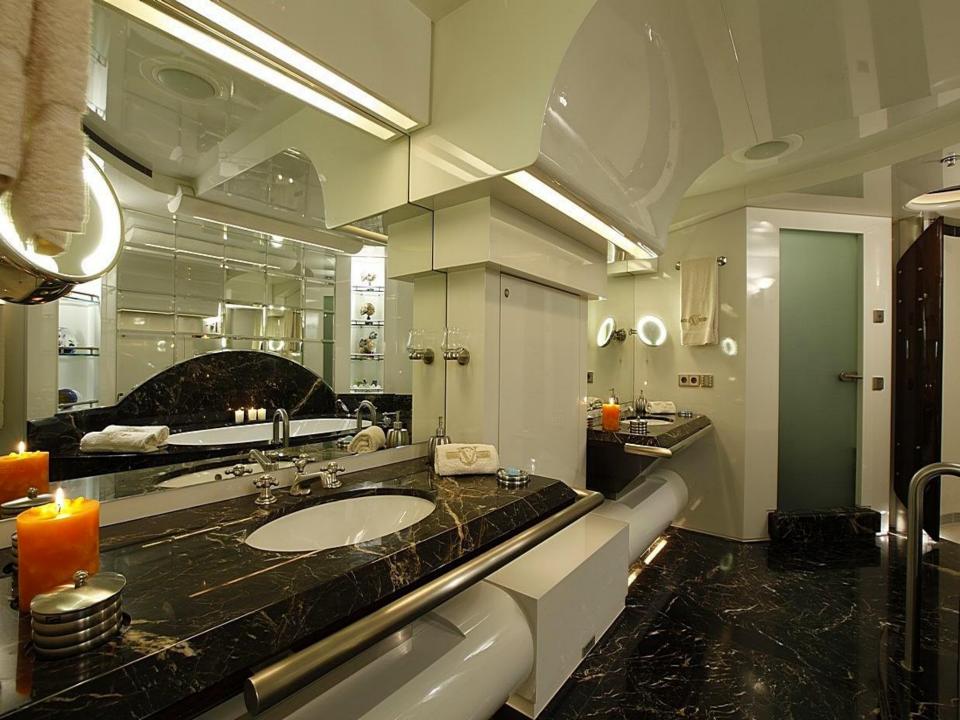

## **Guest Accommodation:**

Master cabin with King size bed, his & hers bathroom with jacuzzi & sauna, his & hers walk in closets, mini bar, safe box and an office on the main deck.

Two VIP cabins and three guest cabins with double beds that can be separated to twin beds.