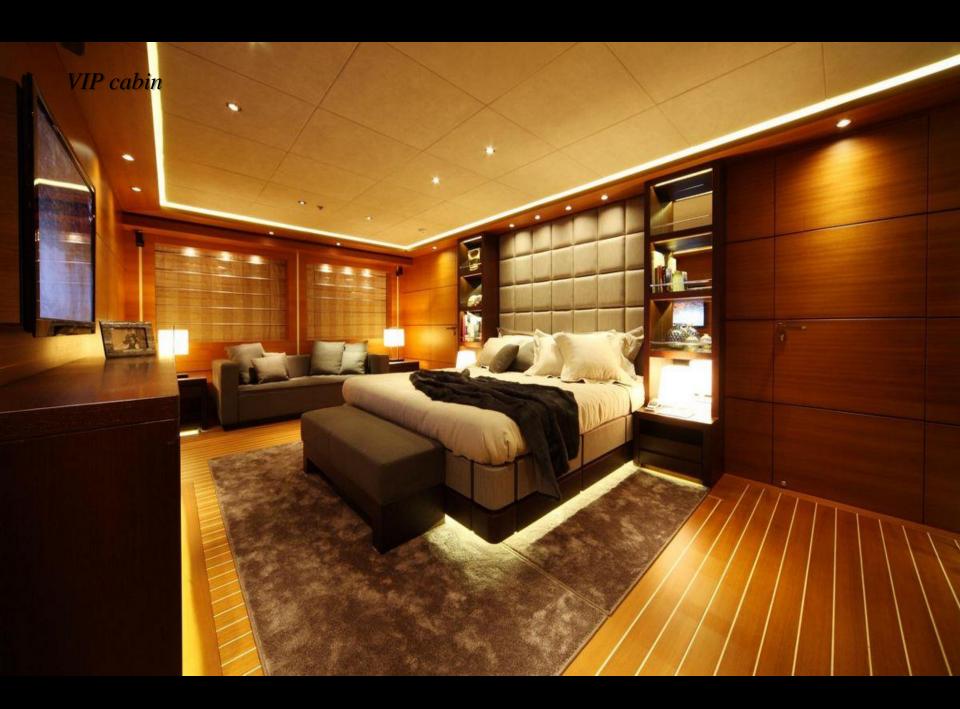

One master cabin with a king size bed, his and hers

Lower deck:

Two double cabins with a queen size bed and ensuite facilities (shower & steam bath).

Two twin cabins with a pullman berth and ensuite facilities.