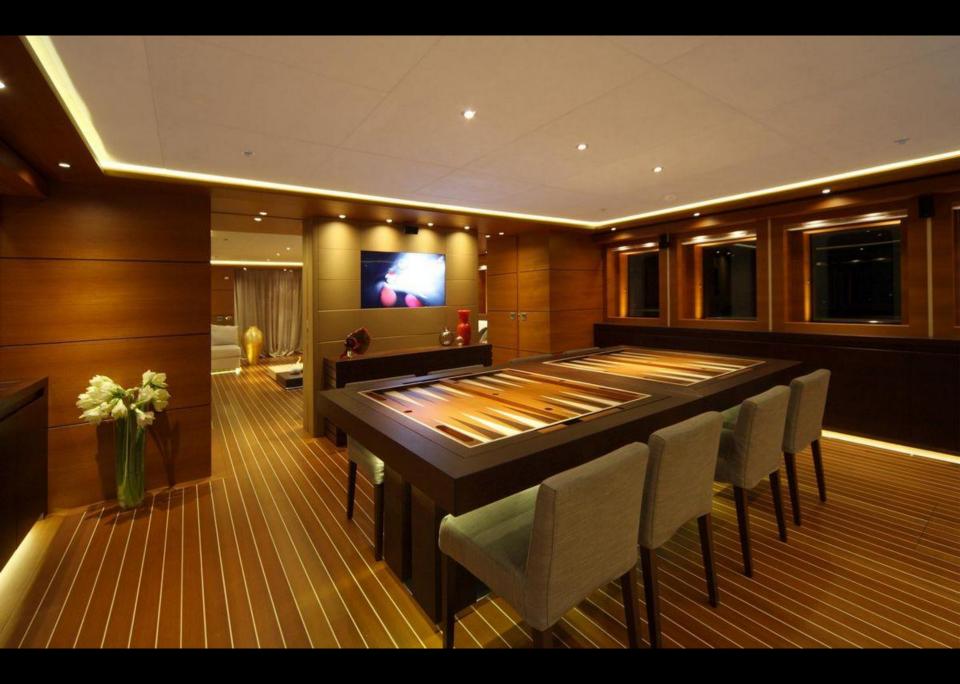

gym mats, 4 rubber kettle bells  $(2 \times 6 \text{ kg} + 2 \times 8 \text{ kg})$ The two dining tables can become one for up to 24 guests on the

*Gym equipment:Treadmill X-FIT 19, Elliptical machine XFT-703,* 

Pilates ball, Tranes try, 3 pcs exercising rubbers that you pull 4

sundeck. The dining table in the main deck can be converted into a backgammon table.