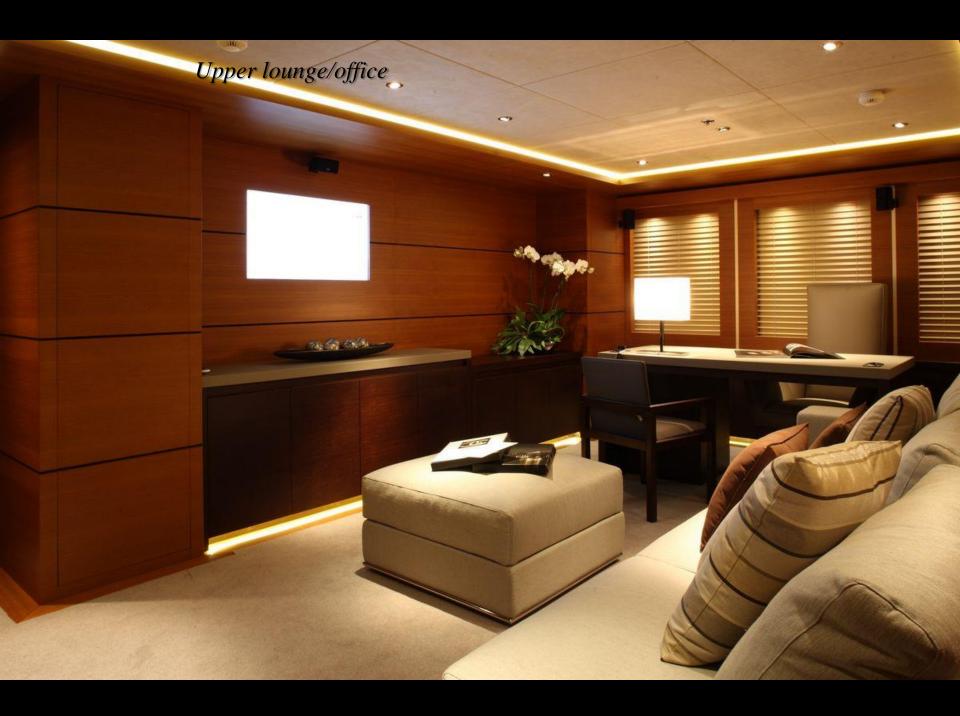

bathroom, jacuzzi, shower, steam bath & walk in closet. A lounge area with an office, wine cellar and cigars humidifier mini bar & a private deck area.

One SPA room with a steam bath.

*Main deck:* 

One full beam VIP cabin with a king size bed, his & hers bathroom, jacuzzi, shower, steam bath, walk in closet, mini bar and an office area with two pullman berths.