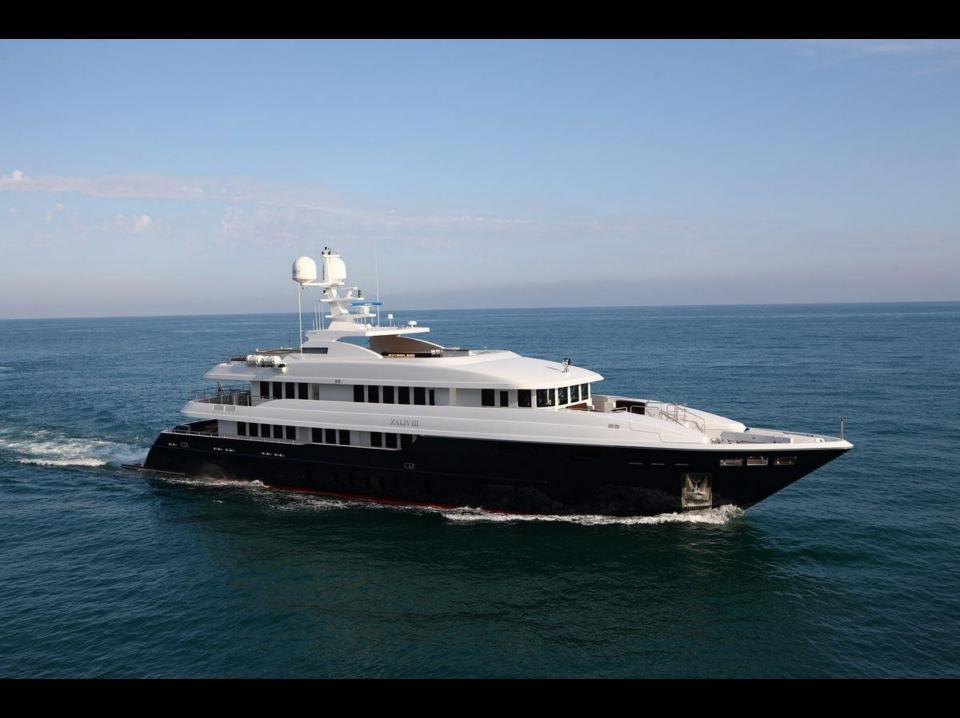

Length: 50.20m (161'5") Beam: 9.10m (29' 10") *Draft: 2.30m (7' 6")* Year Built: 2011 Builder: Mondomarine Number of Cabins: 6 Total Guests: 12 Total Crew: 11 Guest Accommodation:

*Upper deck:* 

**Specifications:** 