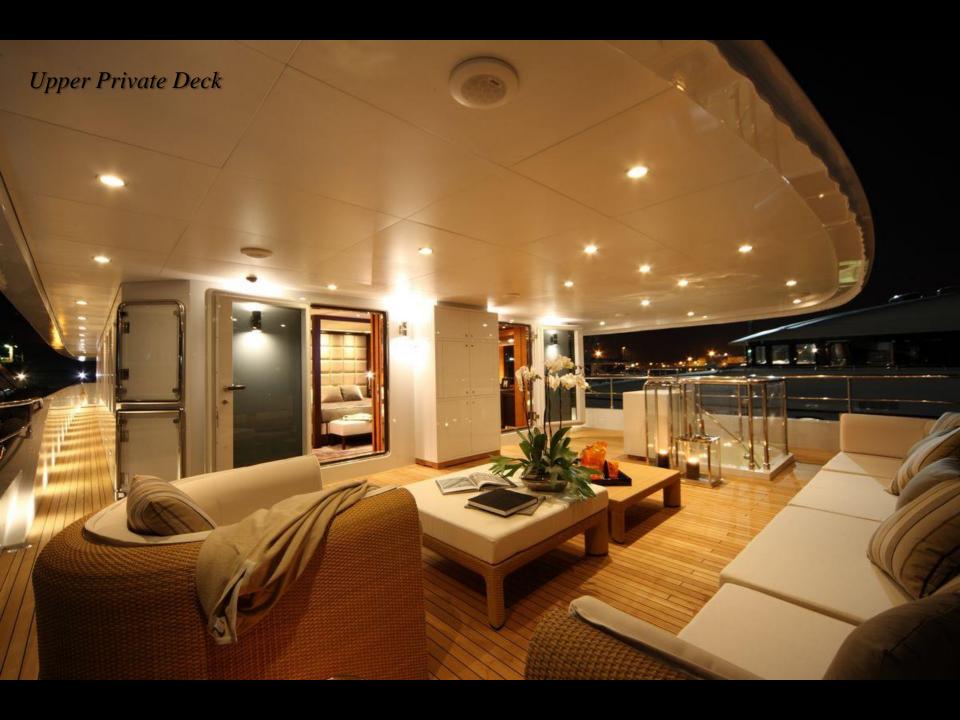

bathroom, jacuzzi, shower, steam bath & walk in closet. A lounge area with an office, wine cellar and cigars humidifier mini bar & a private deck area.

One SPA room with a steam bath.

*Main deck:* 

One full beam VIP cabin with a king size bed, his & hers bathroom, jacuzzi, shower, steam bath, walk in closet, mini bar and an office area with two pullman berths.