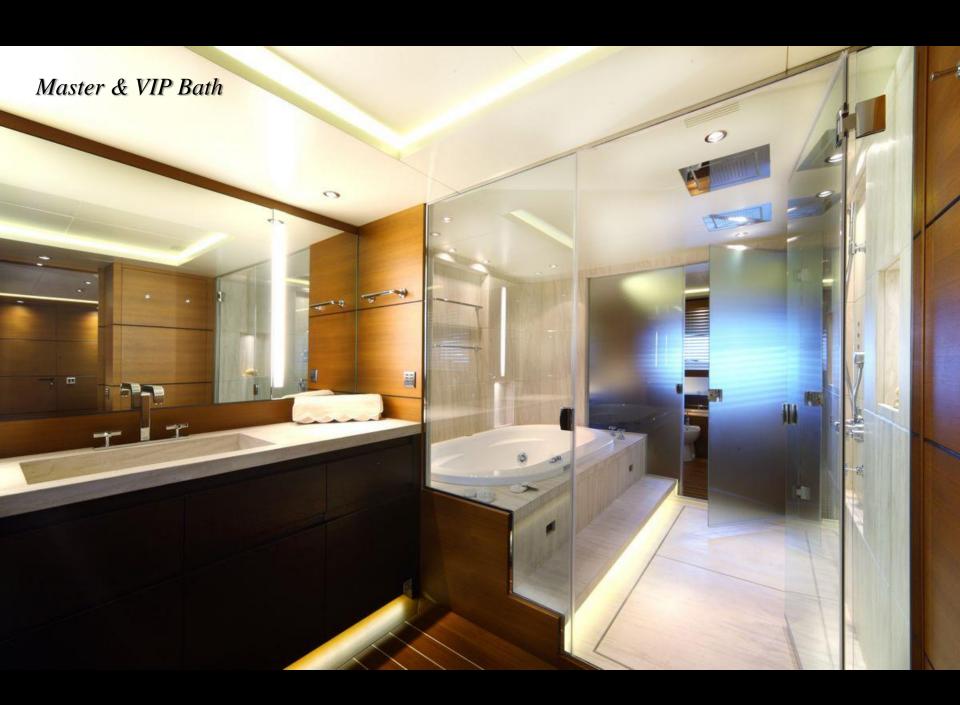

One master cabin with a king size bed, his and hers

Lower deck:

Two double cabins with a queen size bed and ensuite facilities (shower & steam bath).

Two twin cabins with a pullman berth and ensuite facilities.