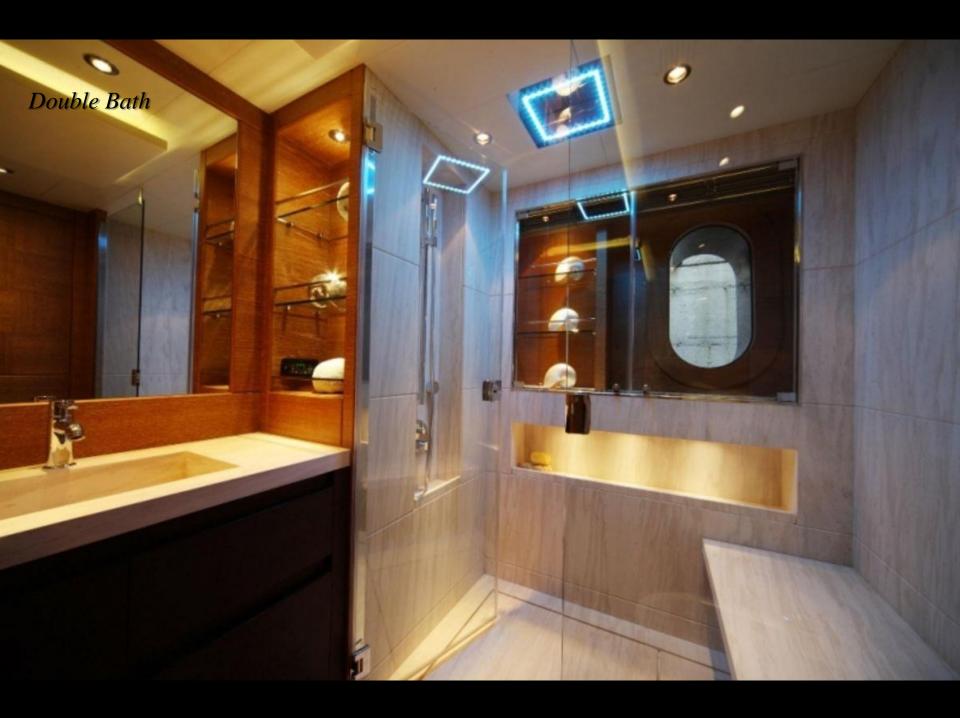

One master cabin with a king size bed, his and hers

Lower deck:

Two double cabins with a queen size bed and ensuite facilities (shower & steam bath).

Two twin cabins with a pullman berth and ensuite facilities.