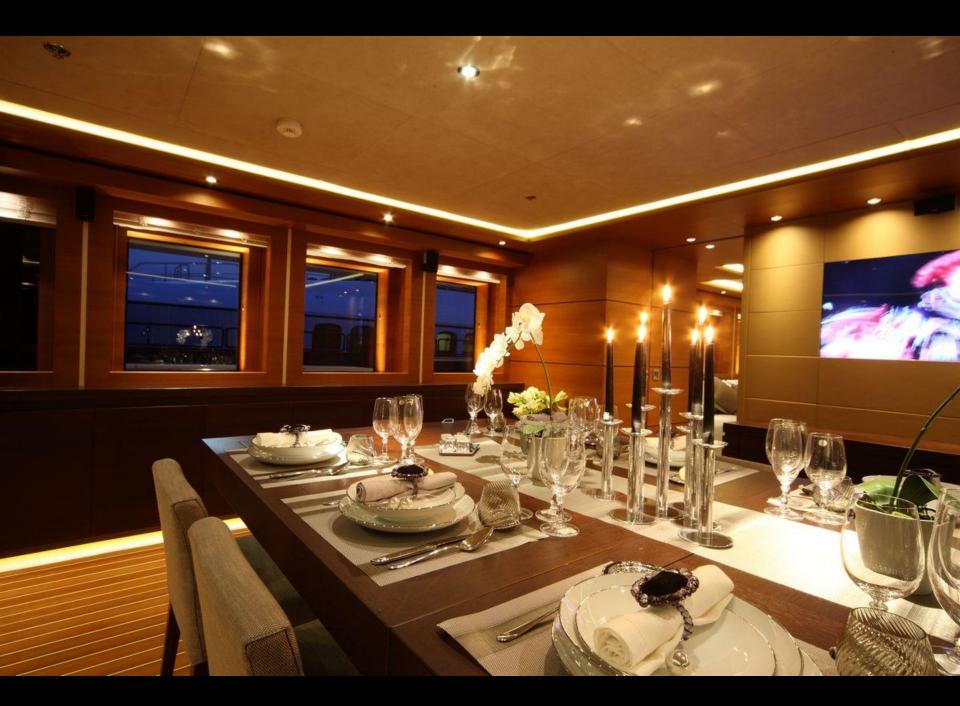

Pilates ball, Tranes try, 3 pcs exercising rubbers that you pull 4

sundeck. The dining table in the main deck can be converted into a backgammon table.