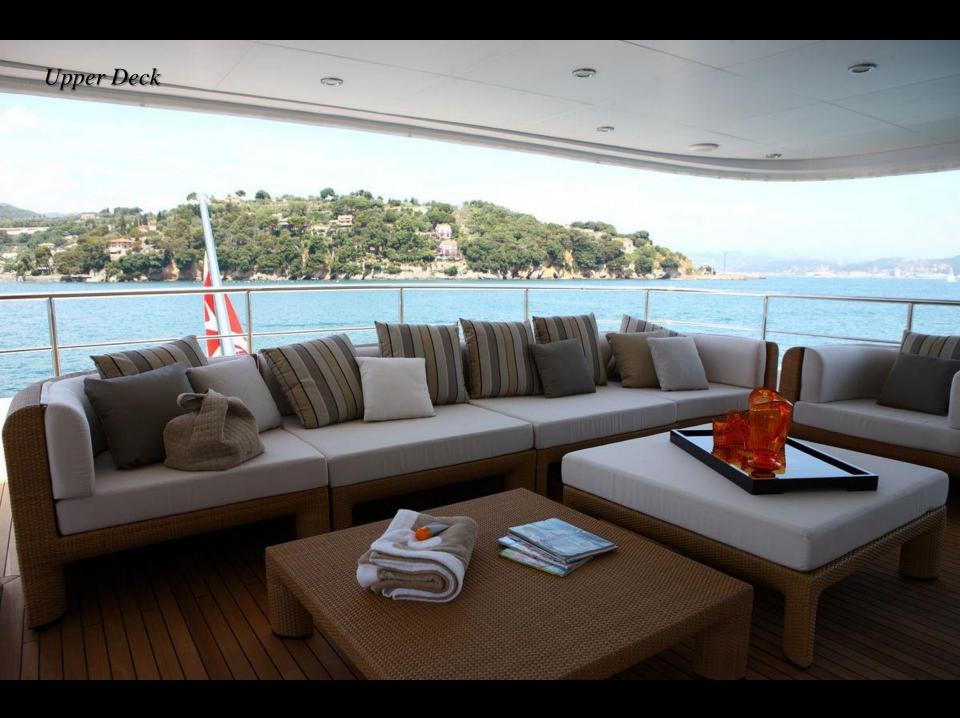

Length: 50.20m (161'5") Beam: 9.10m (29' 10") *Draft: 2.30m (7' 6")* Year Built: 2011 Builder: Mondomarine Number of Cabins: 6 Total Guests: 12 Total Crew: 11 Guest Accommodation:

*Upper deck:* 

**Specifications:** 