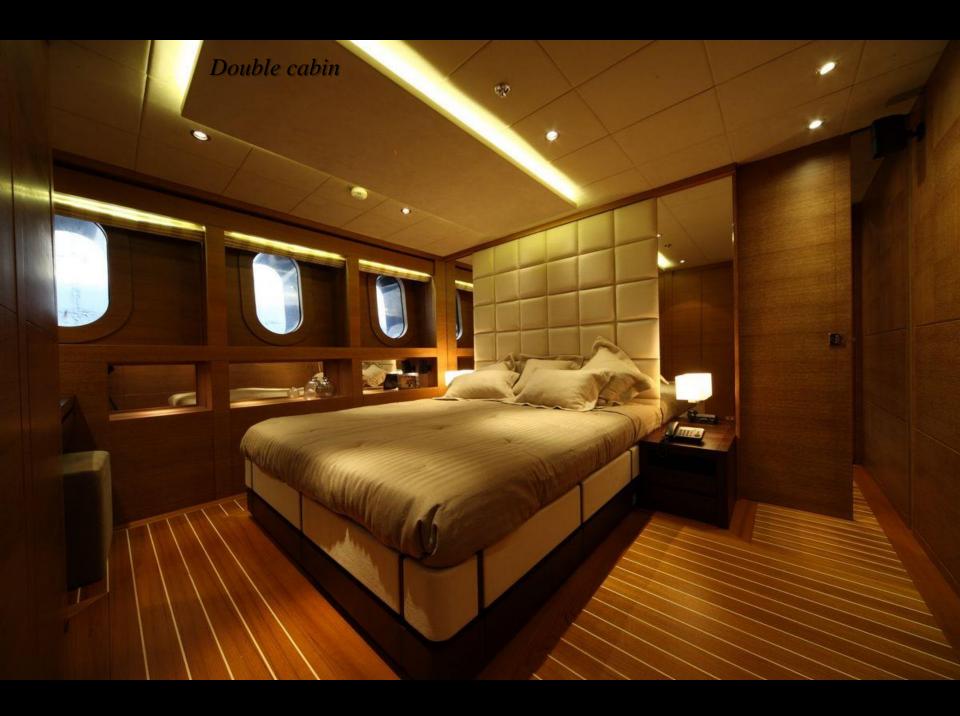

One master cabin with a king size bed, his and hers

Lower deck:

Two double cabins with a queen size bed and ensuite facilities (shower & steam bath).

Two twin cabins with a pullman berth and ensuite facilities.