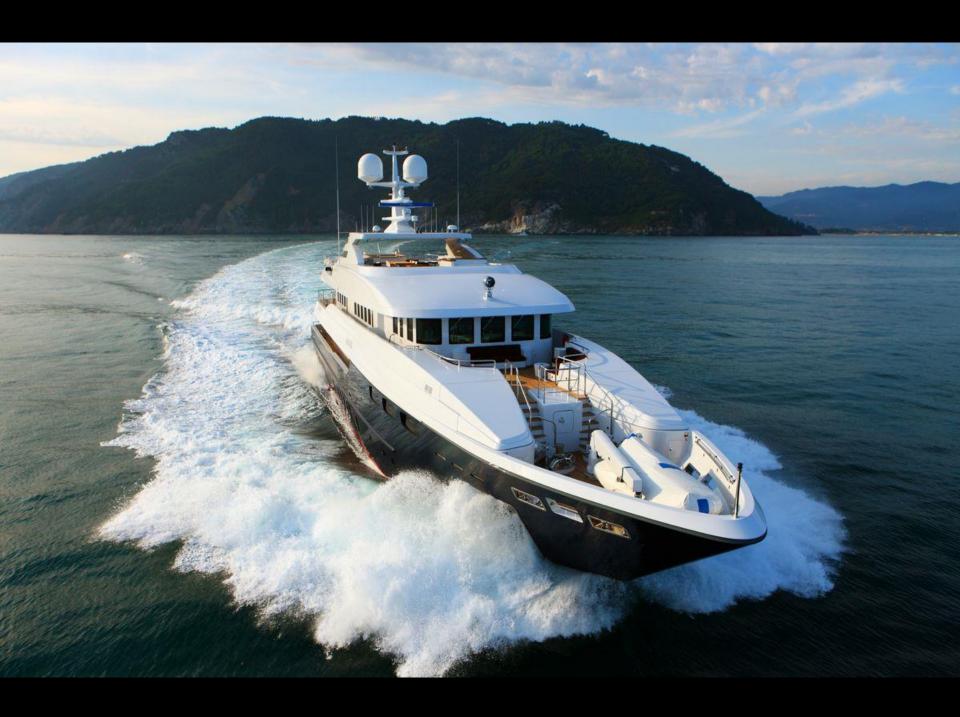

Length: 50.20m (161'5") Beam: 9.10m (29' 10") *Draft: 2.30m (7' 6")* Year Built: 2011 Builder: Mondomarine Number of Cabins: 6 Total Guests: 12 Total Crew: 11 Guest Accommodation:

*Upper deck:* 

**Specifications:** 