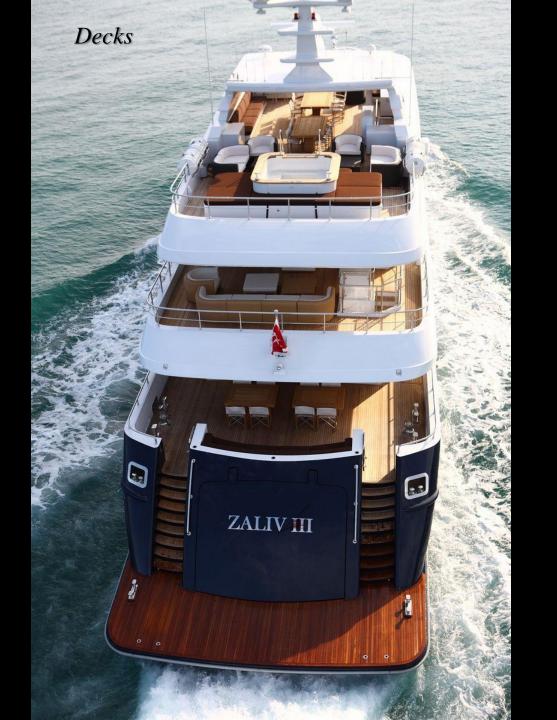

Length: 50.20m (161'5") Beam: 9.10m (29' 10") *Draft: 2.30m (7' 6")* Year Built: 2011 Builder: Mondomarine Number of Cabins: 6 Total Guests: 12 Total Crew: 11 Guest Accommodation:

*Upper deck:* 

**Specifications:** 