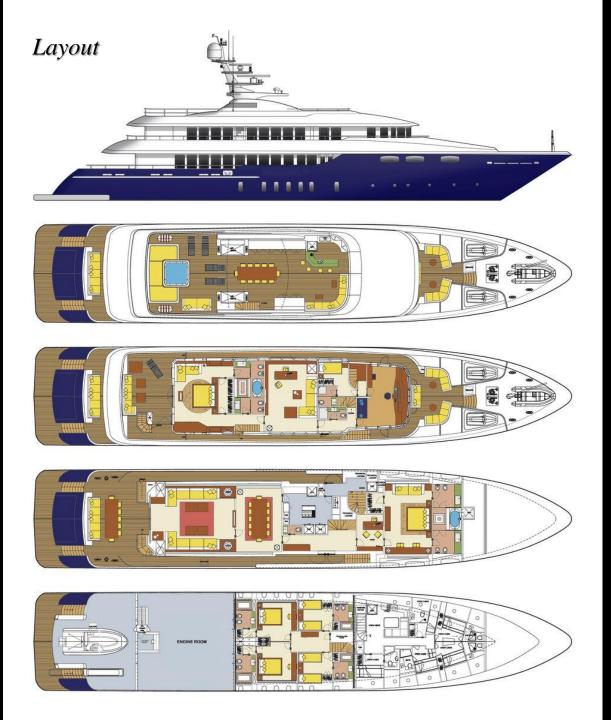

Length: 50.20m (161'5") Beam: 9.10m (29' 10") *Draft: 2.30m (7' 6")* Year Built: 2011 Builder: Mondomarine Number of Cabins: 6 Total Guests: 12 Total Crew: 11 Guest Accommodation:

*Upper deck:* 

**Specifications:** 

bathroom, jacuzzi, shower, steam bath & walk in closet. A lounge area with an office, wine cellar and cigars humidifier mini bar & a private deck area.

One SPA room with a steam bath.

*Main deck:* 

One full beam VIP cabin with a king size bed, his & hers bathroom, jacuzzi, shower, steam bath, walk in closet, mini bar and an office area with two pullman berths.

One master cabin with a king size bed, his and hers

Lower deck:

Two double cabins with a queen size bed and ensuite facilities (shower & steam bath).

Two twin cabins with a pullman berth and ensuite facilities.

A mini bar in the corridor RGB LED Lighting in all baths/ Safe box in all cabins.

Engines: 2 x 3.770 hp MTU 16V4000M90 Cruising speed: 14 knots Consumption: 450 ltrs/hr

Tenders & Toys:

One Tender Novurania 5.40m with 200hp Diesel Volvo Penta