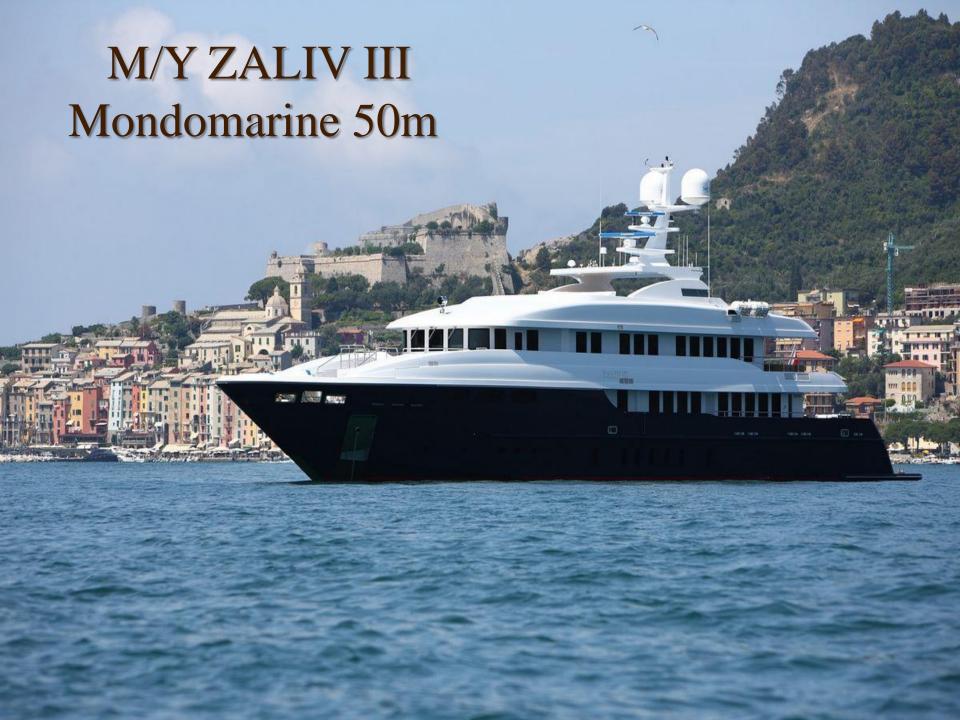

Length: 50.20m (161'5") Beam: 9.10m (29' 10") *Draft: 2.30m (7' 6")* Year Built: 2011 Builder: Mondomarine Number of Cabins: 6 Total Guests: 12 Total Crew: 11 Guest Accommodation:

*Upper deck:* 

**Specifications:** 