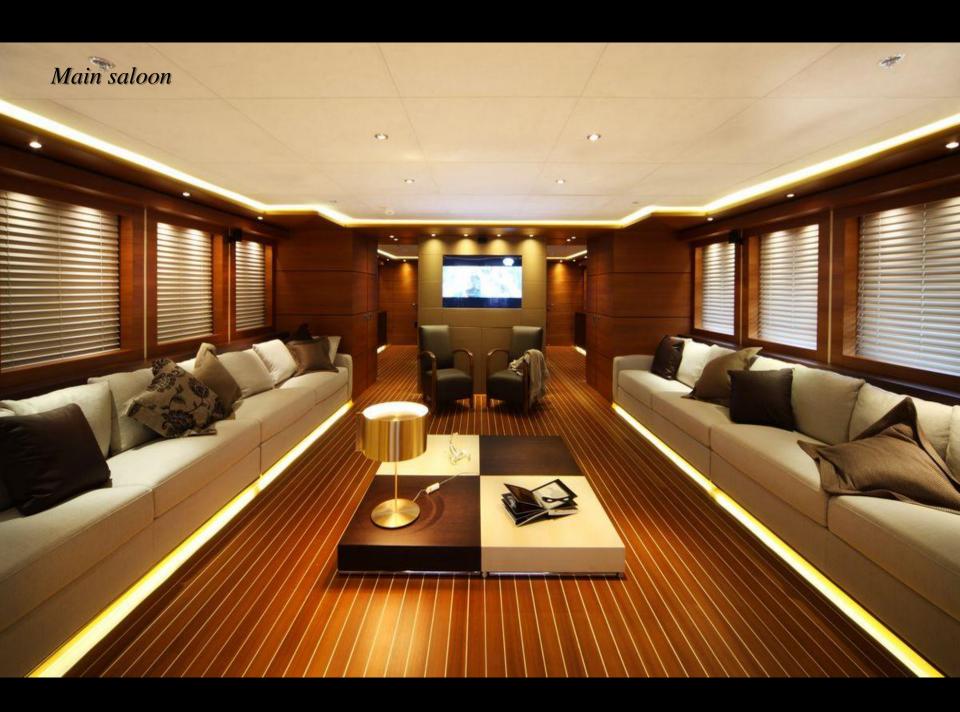

Pilates ball, Tranes try, 3 pcs exercising rubbers that you pull 4

sundeck. The dining table in the main deck can be converted into a backgammon table.