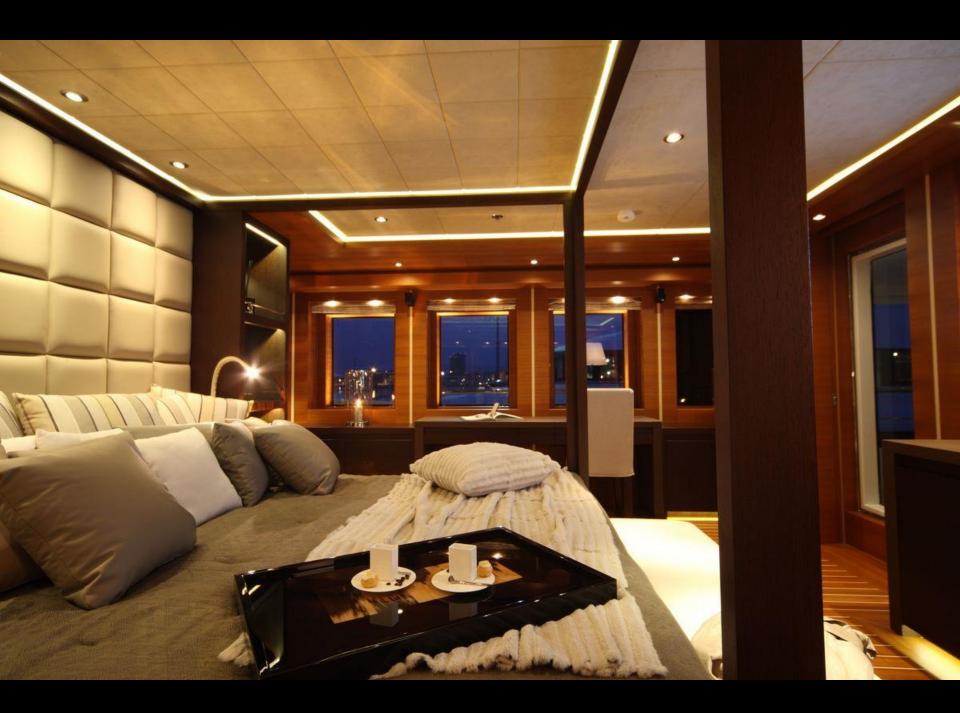

One master cabin with a king size bed, his and hers

Lower deck:

Two double cabins with a queen size bed and ensuite facilities (shower & steam bath).

Two twin cabins with a pullman berth and ensuite facilities.