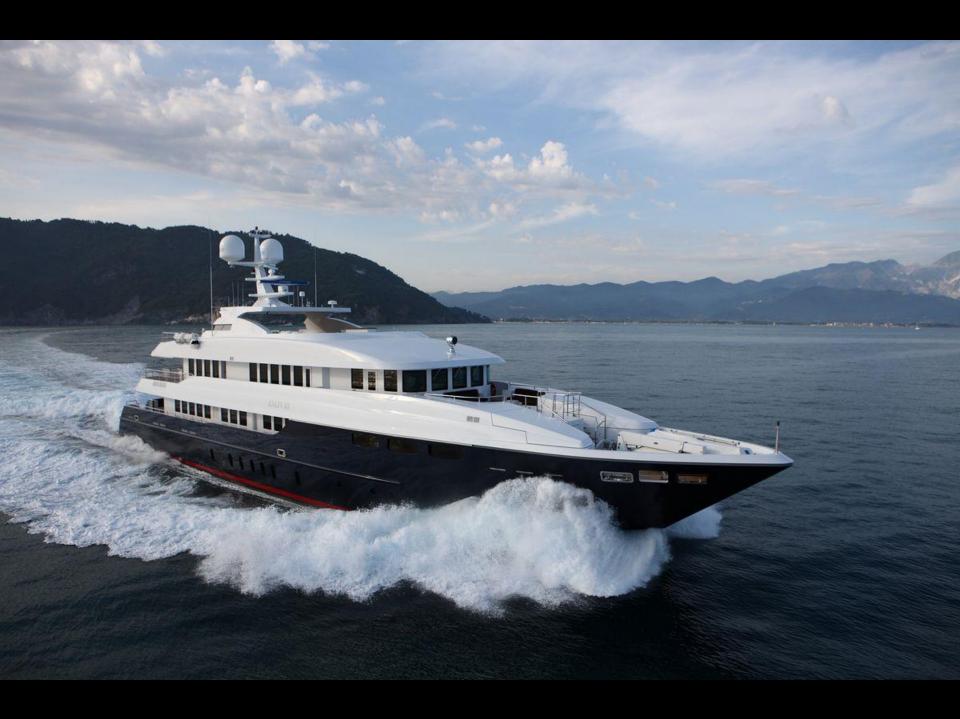

Length: 50.20m (161'5") Beam: 9.10m (29' 10") *Draft: 2.30m (7' 6")* Year Built: 2011 Builder: Mondomarine Number of Cabins: 6 Total Guests: 12 Total Crew: 11 Guest Accommodation:

*Upper deck:* 

**Specifications:** 