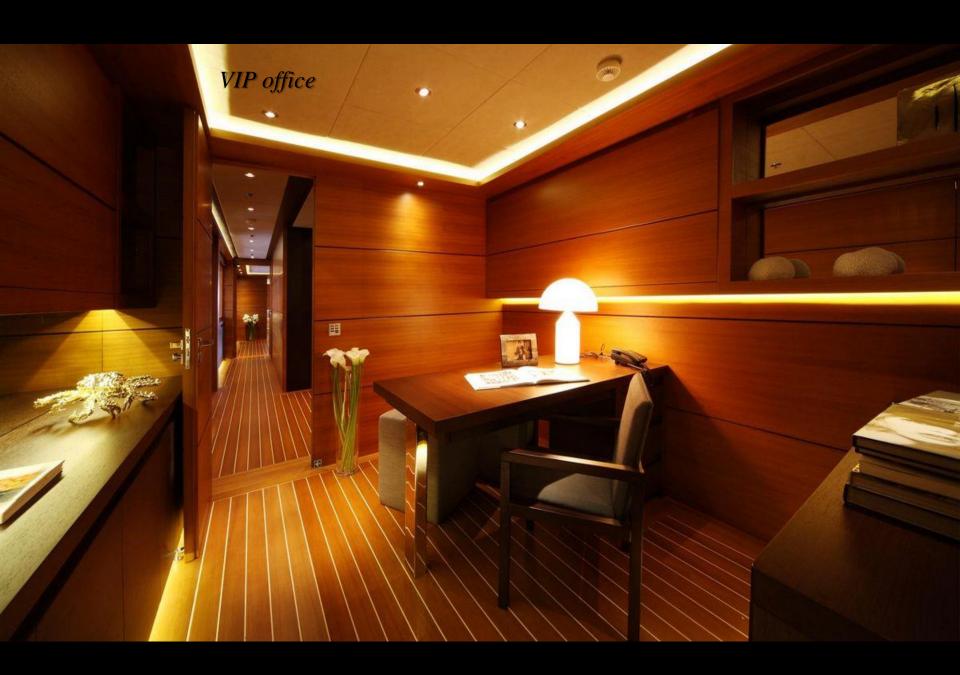

One master cabin with a king size bed, his and hers

Lower deck:

Two double cabins with a queen size bed and ensuite facilities (shower & steam bath).

Two twin cabins with a pullman berth and ensuite facilities.