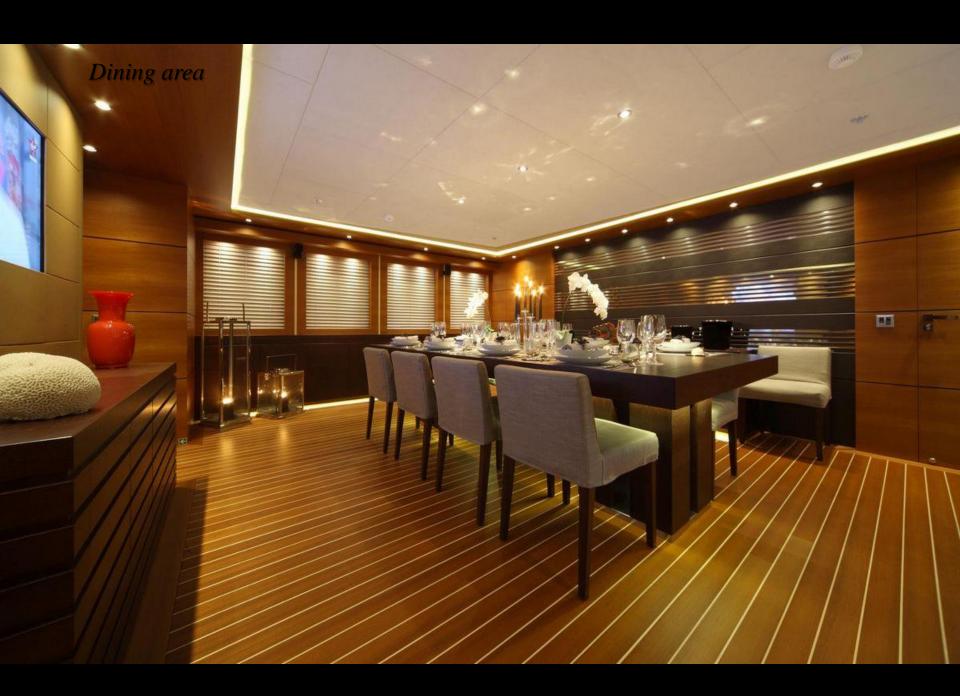

Pilates ball, Tranes try, 3 pcs exercising rubbers that you pull 4

sundeck. The dining table in the main deck can be converted into a backgammon table.