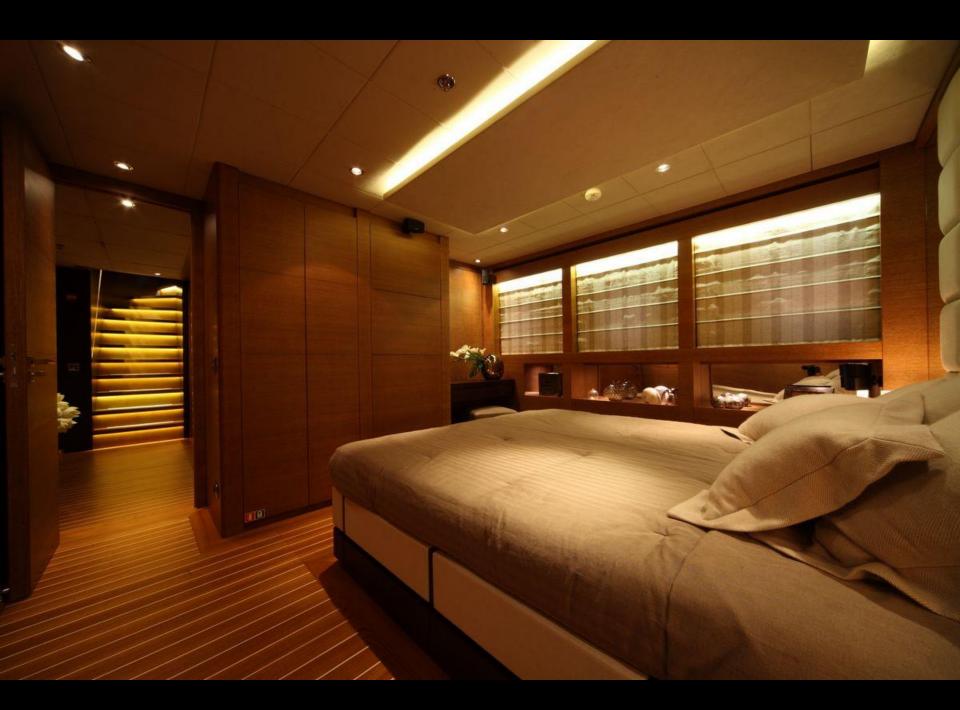

One master cabin with a king size bed, his and hers

Lower deck:

Two double cabins with a queen size bed and ensuite facilities (shower & steam bath).

Two twin cabins with a pullman berth and ensuite facilities.