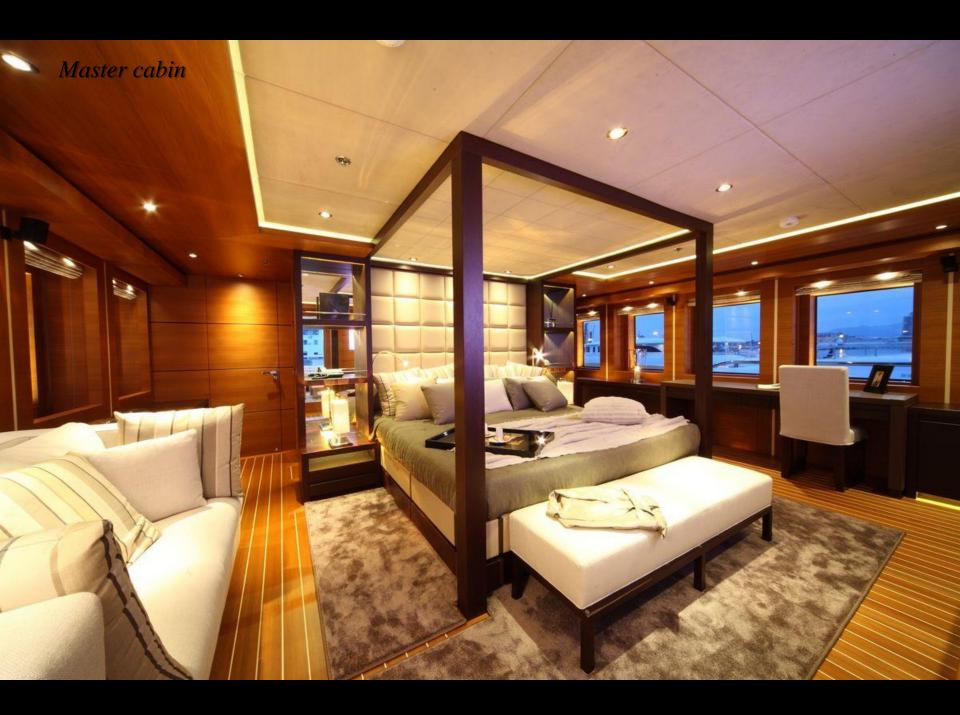

One master cabin with a king size bed, his and hers

Lower deck:

Two double cabins with a queen size bed and ensuite facilities (shower & steam bath).

Two twin cabins with a pullman berth and ensuite facilities.