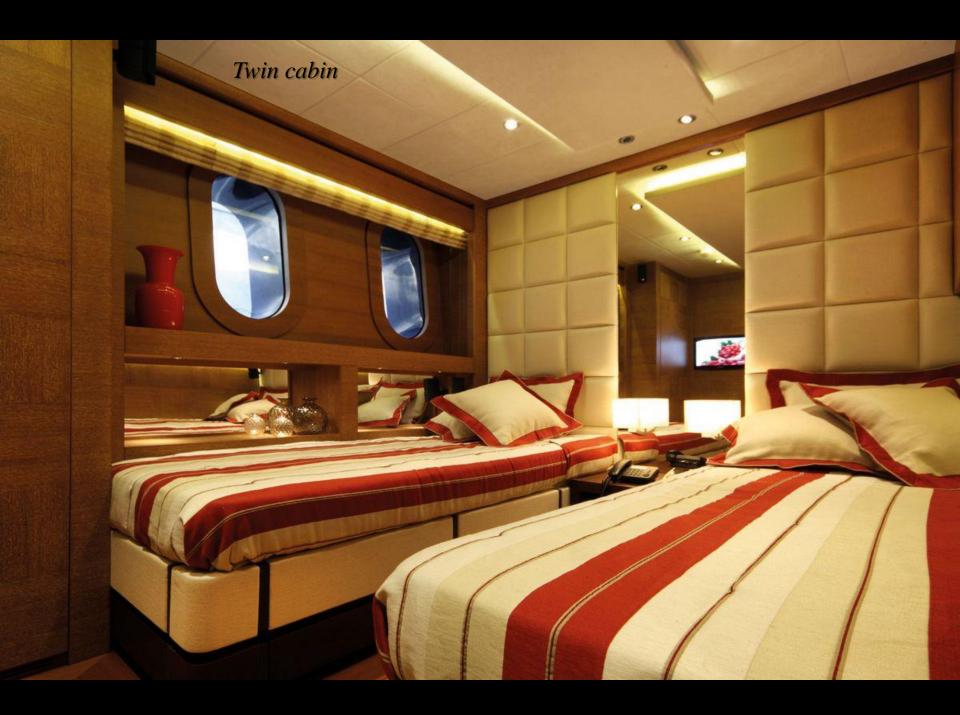

One master cabin with a king size bed, his and hers

Lower deck:

Two double cabins with a queen size bed and ensuite facilities (shower & steam bath).

Two twin cabins with a pullman berth and ensuite facilities.