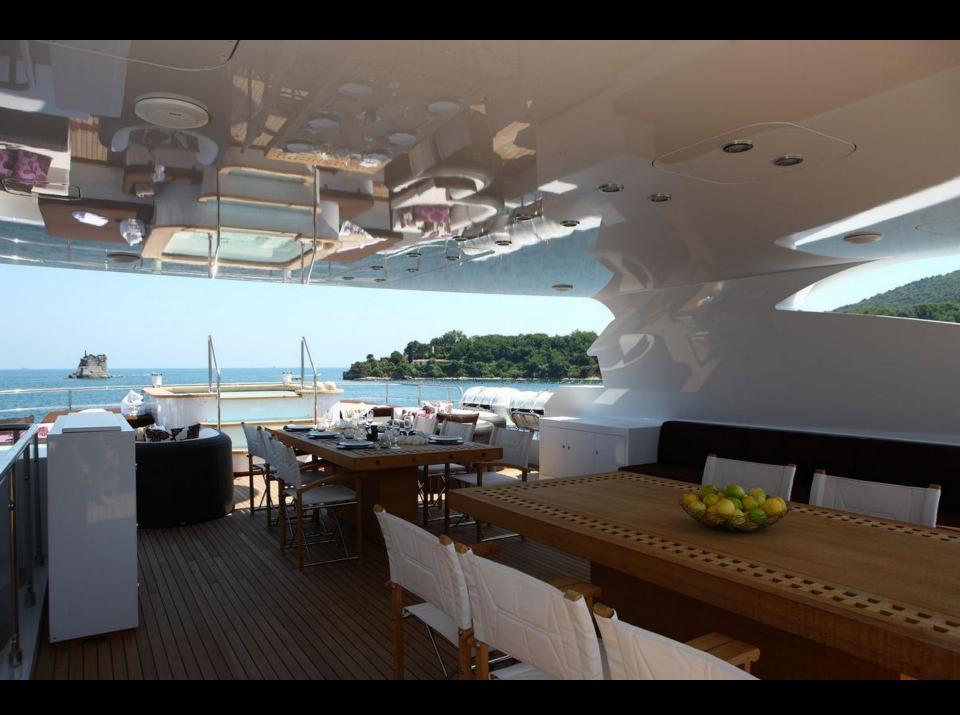

gym mats, 4 rubber kettle bells  $(2 \times 6 \text{ kg} + 2 \times 8 \text{ kg})$ The two dining tables can become one for up to 24 guests on the

*Gym equipment:Treadmill X-FIT 19, Elliptical machine XFT-703,* 

Pilates ball, Tranes try, 3 pcs exercising rubbers that you pull 4

sundeck. The dining table in the main deck can be converted into a backgammon table.