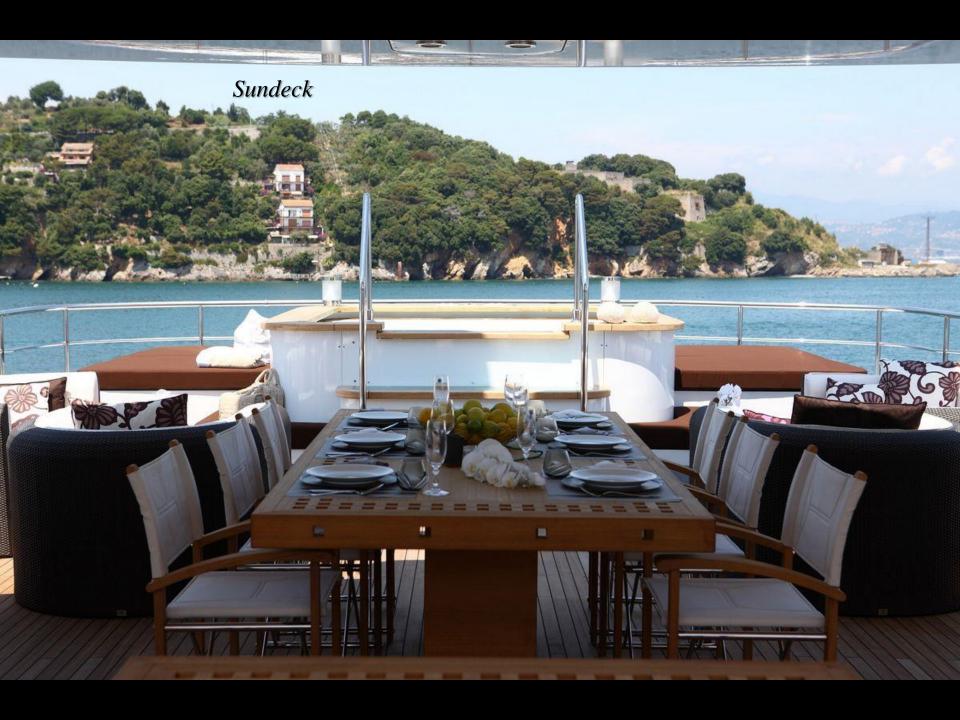

gym mats, 4 rubber kettle bells  $(2 \times 6 \text{ kg} + 2 \times 8 \text{ kg})$ The two dining tables can become one for up to 24 guests on the

*Gym equipment:Treadmill X-FIT 19, Elliptical machine XFT-703,* 

Pilates ball, Tranes try, 3 pcs exercising rubbers that you pull 4

sundeck. The dining table in the main deck can be converted into a backgammon table.