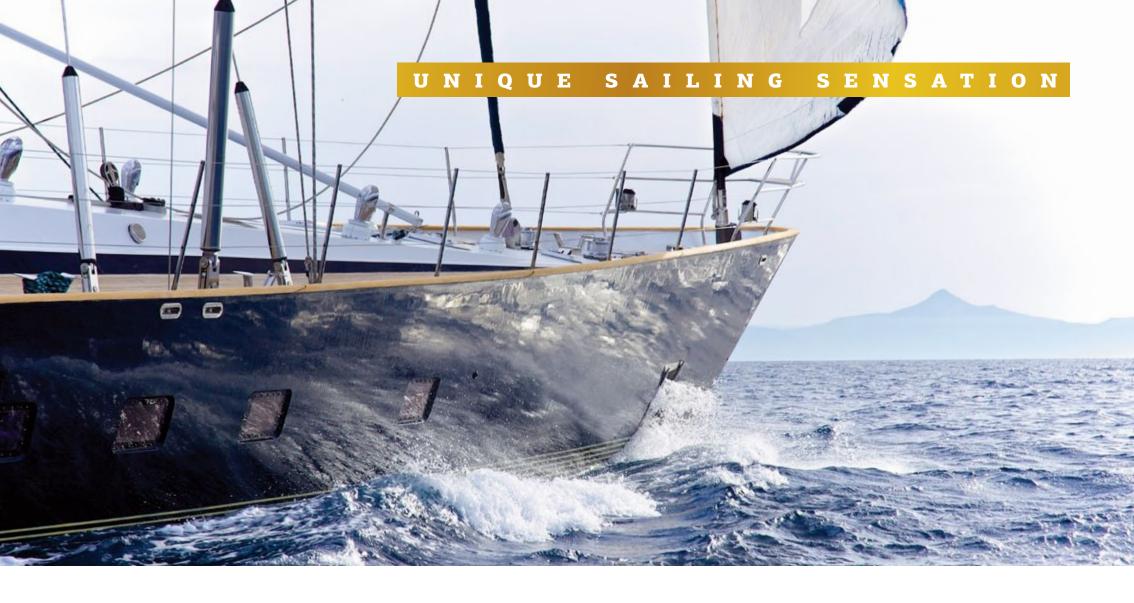

## Sailing Yacht Amadeus DYNAMIQUE YACHTS

Her generous **uncluttered teak deck**, offers plenty of space for sunbathing. The spacious and unique outdoor saloon has **two tables**, a **bar** and **barbeque**, a perfect setting for outdoor dining and entertainment. Thanks to a **special canopy** and **roll-up windows**, the deck saloon has the added attraction that it can be fully enclosed, making it ideal for all weather conditions. Built by the famous **Dynamique Yachts** shipyard, and having undergone a **refit** in 2014, Sailing Yacht Amadeus was designed to please the most demanding of yachtsmen. Built for **smooth sailing**, this elegant cutter rigged sloop has a **sleek hull design**, comfortably reaching top speeds of 12 knots and ensuring excellent sailing performance.