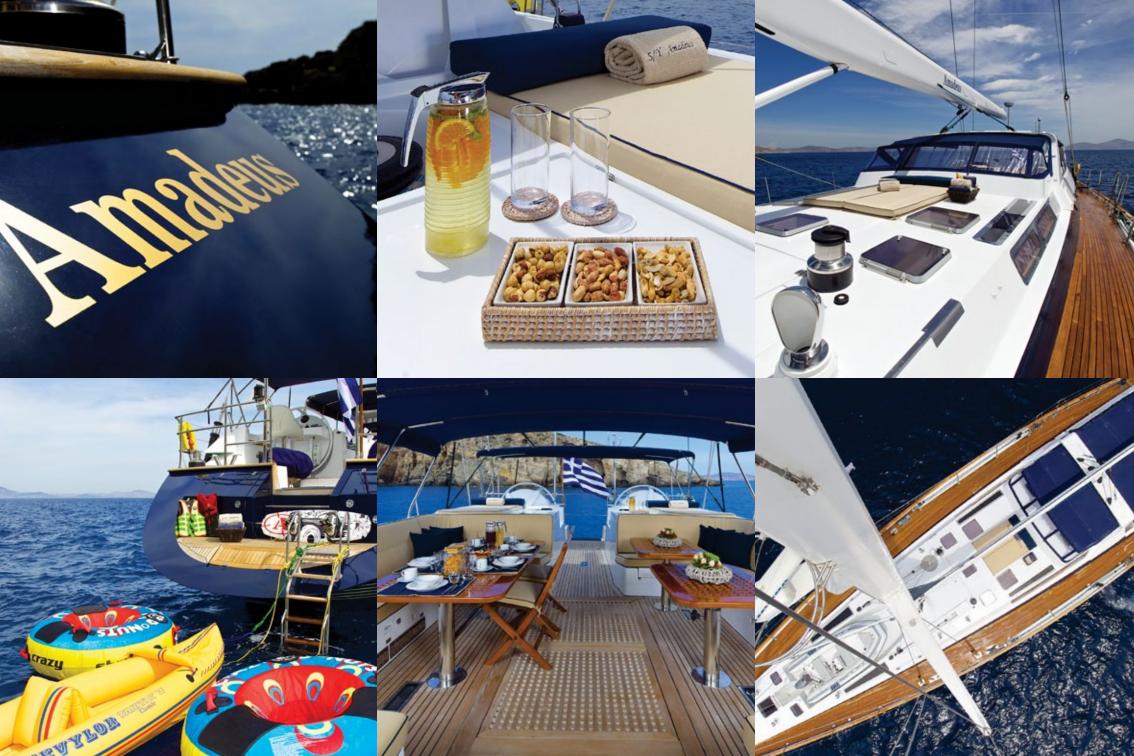

## Sailing Yacht Amadeus DYNAMIQUE YACHTS

Her generous **uncluttered teak deck**, offers plenty of space for sunbathing. The spacious and unique outdoor saloon has **two tables**, a **bar** and **barbeque**, a perfect setting for outdoor dining and entertainment. Thanks to a **special canopy** and **roll-up windows**, the deck saloon has the added attraction that it can be fully enclosed, making it ideal for all weather conditions. Built by the famous **Dynamique Yachts** shipyard, and having undergone a **refit** in 2014, Sailing Yacht Amadeus was designed to please the most demanding of yachtsmen. Built for **smooth sailing**, this elegant cutter rigged sloop has a **sleek hull design**, comfortably reaching top speeds of 12 knots and ensuring excellent sailing performance.

From the cockpit, a stairway leads to the light-filled **spacious saloon** offering ample seating, ideal for relaxing or enjoying a drink from the bar, and a **formal dining area** with seating for up to **10 guests**. Accomodation is offered for up to 12 guests in 5 spacious cabins: • **Master cabin** forward features a double bed, vanity unit and generous storage facilities, as well as audio/visual entertainment. The en-suite includess a **large bath** and a **separate shower** • **Two double cabins** with additional single bunks situated forward • **Two twin cabins** situated aft • All cabins with en suite facilities and audio/visual entertainment • **Crew of 6** in separate quarters.