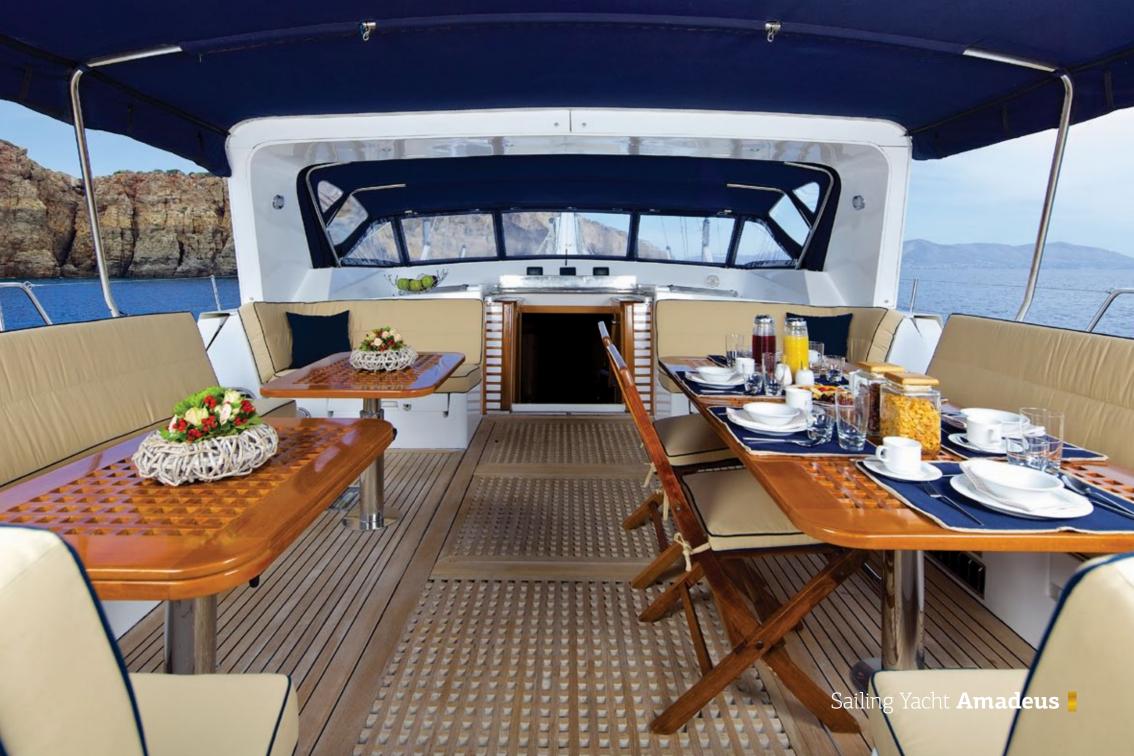

## Sailing Yacht Amadeus DYNAMIQUE YACHTS

Her generous **uncluttered teak deck**, offers plenty of space for sunbathing. The spacious and unique outdoor saloon has **two tables**, a **bar** and **barbeque**, a perfect setting for outdoor dining and entertainment. Thanks to a **special canopy** and **roll-up windows**, the deck saloon has the added attraction that it can be fully enclosed, making it ideal for all weather conditions. Built by the famous **Dynamique Yachts** shipyard, and having undergone a **refit** in 2014, Sailing Yacht Amadeus was designed to please the most demanding of yachtsmen. Built for **smooth sailing**, this elegant cutter rigged sloop has a **sleek hull design**, comfortably reaching top speeds of 12 knots and ensuring excellent sailing performance.