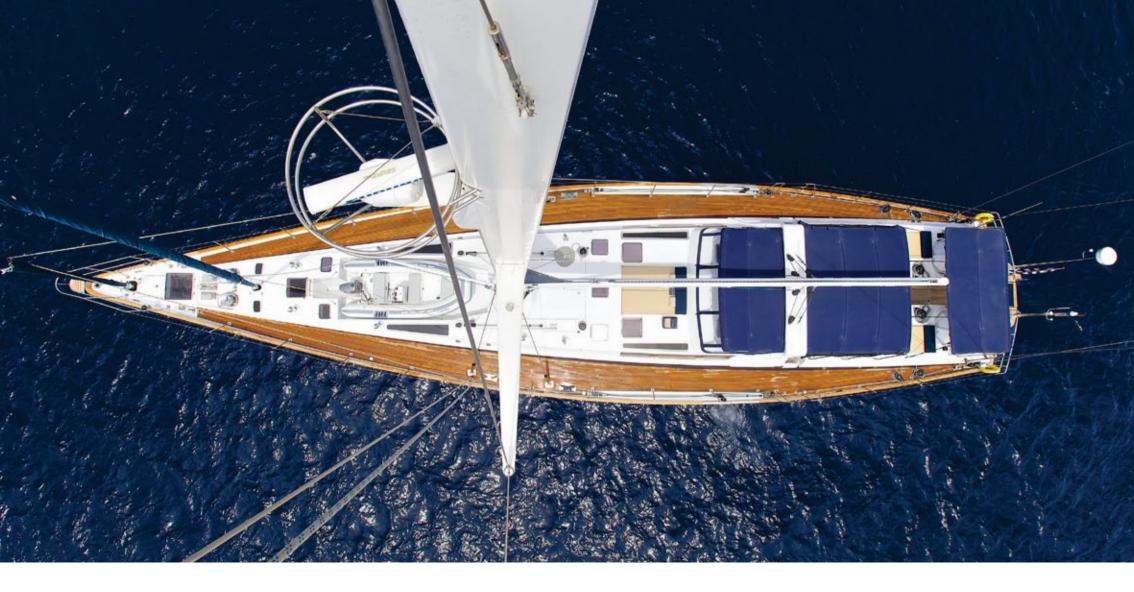

## Sailing Yacht Amadeus DYNAMIQUE YACHTS

Her generous **uncluttered teak deck**, offers plenty of space for sunbathing. The spacious and unique outdoor saloon has **two tables**, a **bar** and **barbeque**, a perfect setting for outdoor dining and entertainment. Thanks to a **special canopy** and **roll-up windows**, the deck saloon has the added attraction that it can be fully enclosed, making it ideal for all weather conditions. Built by the famous **Dynamique Yachts** shipyard, and having undergone a **refit** in 2014, Sailing Yacht Amadeus was designed to please the most demanding of yachtsmen. Built for **smooth sailing**, this elegant cutter rigged sloop has a **sleek hull design**, comfortably reaching top speeds of 12 knots and ensuring excellent sailing performance.