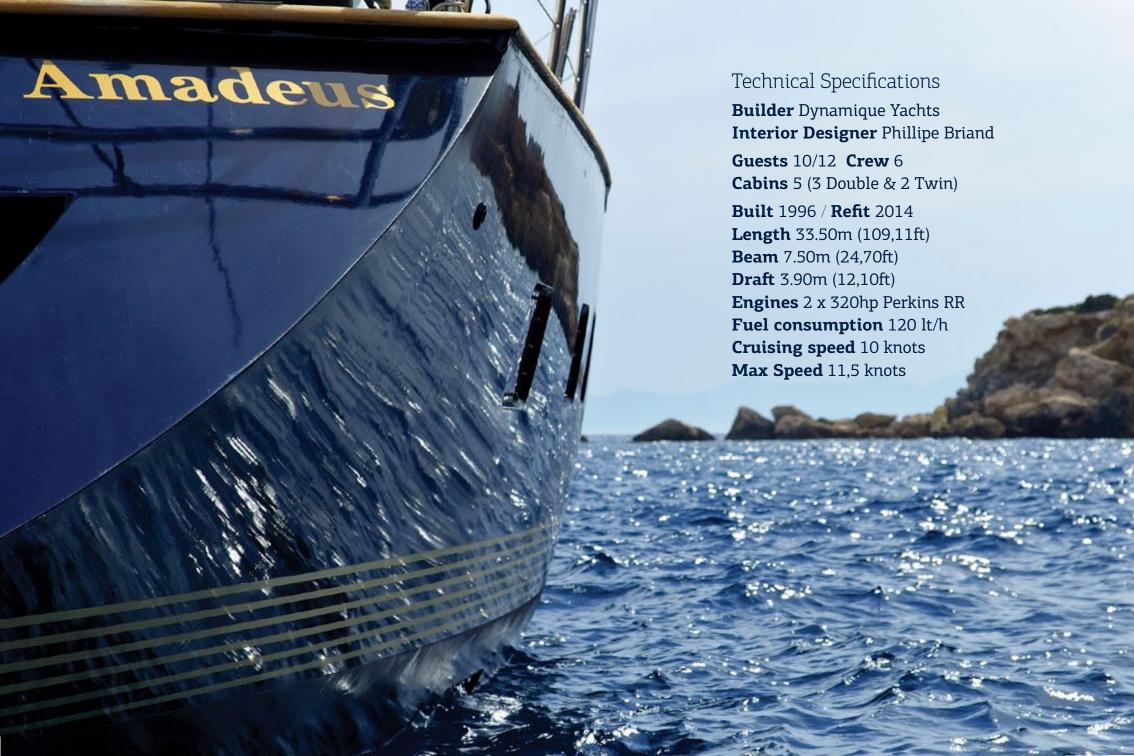

## Sailing Yacht Amadeus DYNAMIQUE YACHTS

Her generous **uncluttered teak deck**, offers plenty of space for sunbathing. The spacious and unique outdoor saloon has **two tables**, a **bar** and **barbeque**, a perfect setting for outdoor dining and entertainment. Thanks to a **special canopy** and **roll-up windows**, the deck saloon has the added attraction that it can be fully enclosed, making it ideal for all weather conditions. Built by the famous **Dynamique Yachts** shipyard, and having undergone a **refit** in 2014, Sailing Yacht Amadeus was designed to please the most demanding of yachtsmen. Built for **smooth sailing**, this elegant cutter rigged sloop has a **sleek hull design**, comfortably reaching top speeds of 12 knots and ensuring excellent sailing performance.