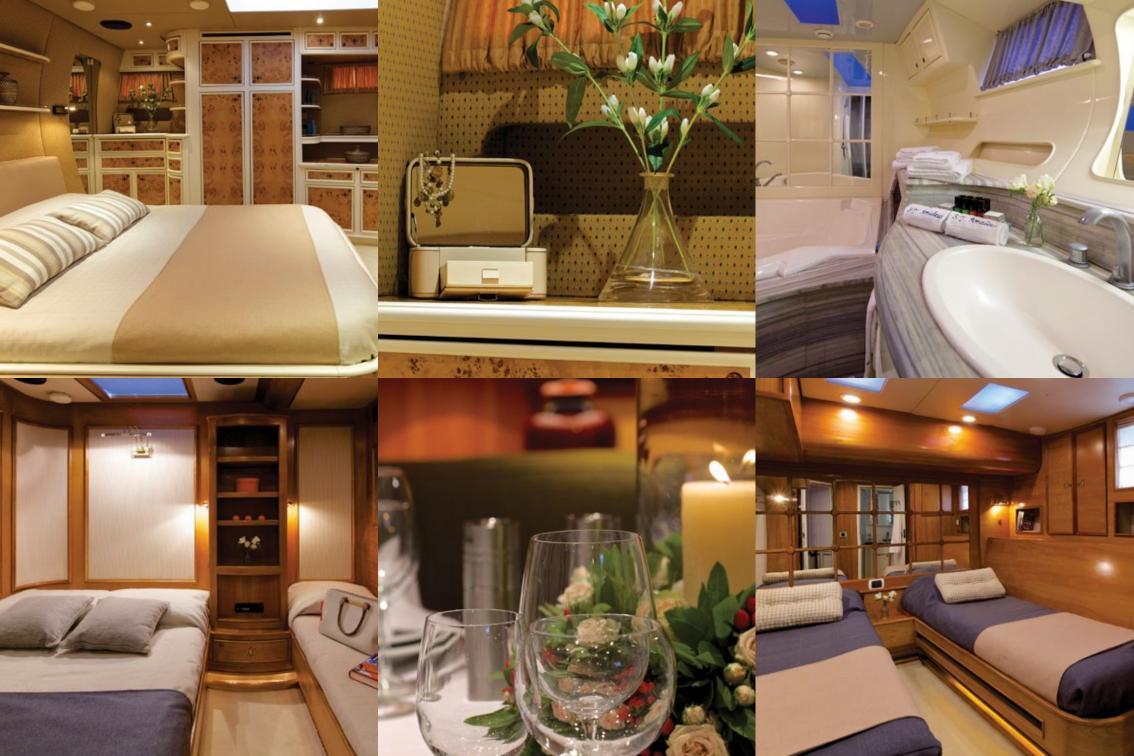

From the cockpit, a stairway leads to the light-filled **spacious saloon** offering ample seating, ideal for relaxing or enjoying a drink from the bar, and a **formal dining area** with seating for up to **10 guests**. Accomodation is offered for up to 12 guests in 5 spacious cabins: • **Master cabin** forward features a double bed, vanity unit and generous storage facilities, as well as audio/visual entertainment. The en-suite includess a **large bath** and a **separate shower** • **Two double cabins** with additional single bunks situated forward • **Two twin cabins** situated aft • All cabins with en suite facilities and audio/visual entertainment • **Crew of 6** in separate quarters.