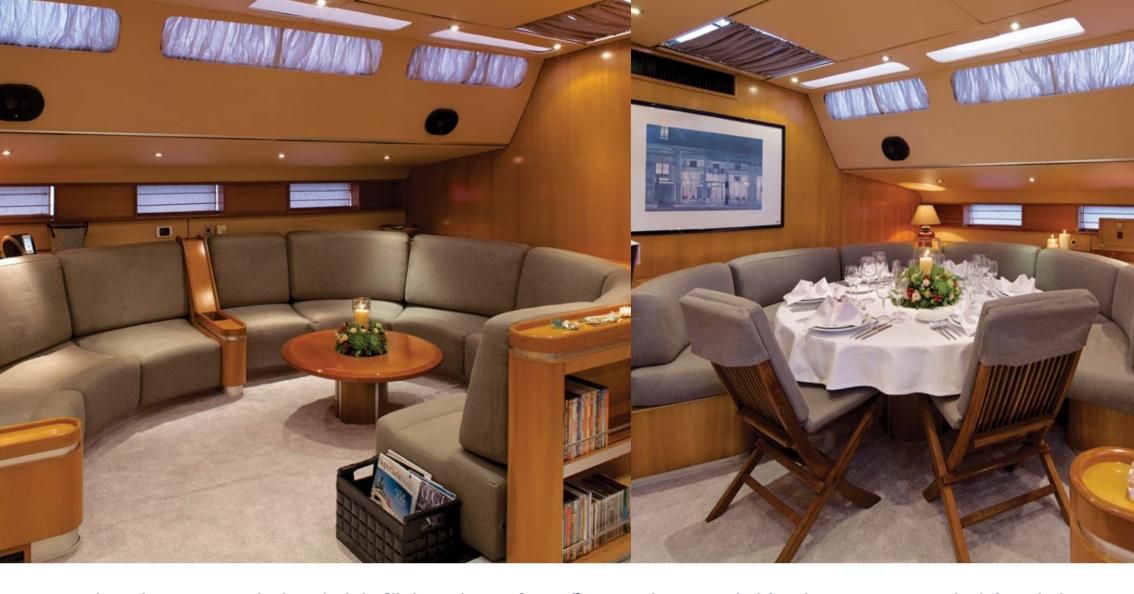

From the cockpit, a stairway leads to the light-filled **spacious saloon** offering ample seating, ideal for relaxing or enjoying a drink from the bar, and a **formal dining area** with seating for up to **10 guests**. Accomodation is offered for up to 12 guests in 5 spacious cabins: • **Master cabin** forward features a double bed, vanity unit and generous storage facilities, as well as audio/visual entertainment. The en-suite includess a **large bath** and a **separate shower** • **Two double cabins** with additional single bunks situated forward • **Two twin cabins** situated aft • All cabins with en suite facilities and audio/visual entertainment • **Crew of 6** in separate quarters.