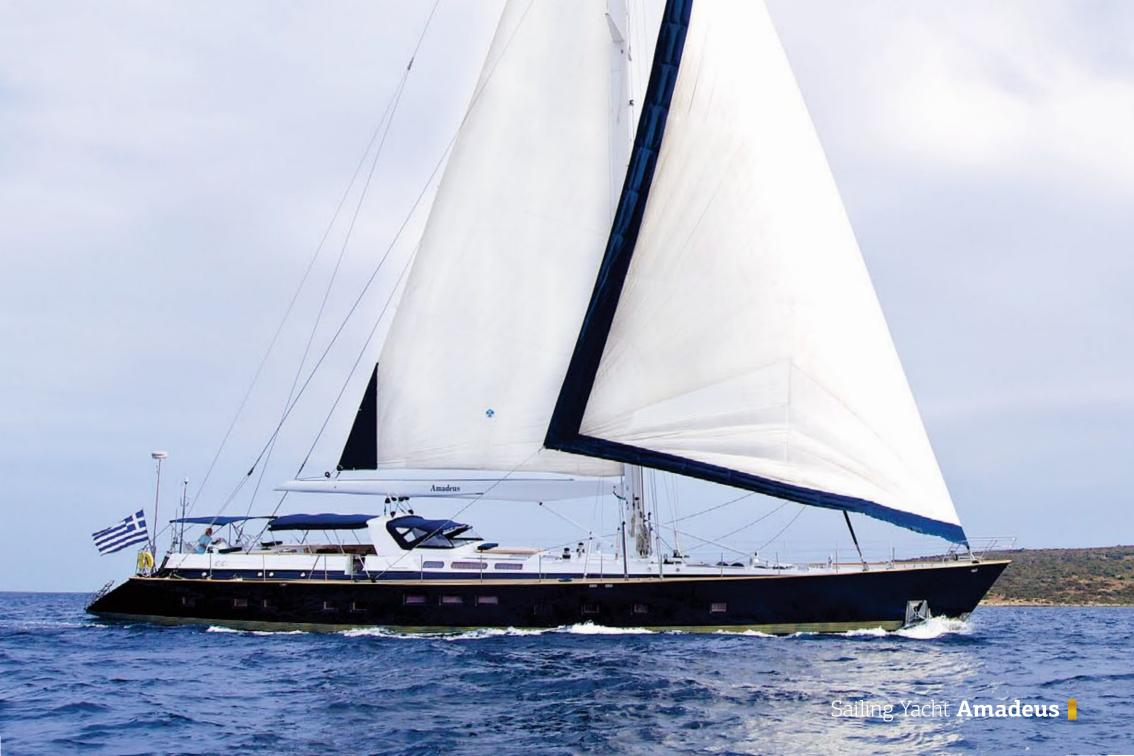

## Sailing Yacht Amadeus DYNAMIQUE YACHTS

Her generous **uncluttered teak deck**, offers plenty of space for sunbathing. The spacious and unique outdoor saloon has **two tables**, a **bar** and **barbeque**, a perfect setting for outdoor dining and entertainment. Thanks to a **special canopy** and **roll-up windows**, the deck saloon has the added attraction that it can be fully enclosed, making it ideal for all weather conditions. Built by the famous **Dynamique Yachts** shipyard, and having undergone a **refit** in 2014, Sailing Yacht Amadeus was designed to please the most demanding of yachtsmen. Built for **smooth sailing**, this elegant cutter rigged sloop has a **sleek hull design**, comfortably reaching top speeds of 12 knots and ensuring excellent sailing performance.