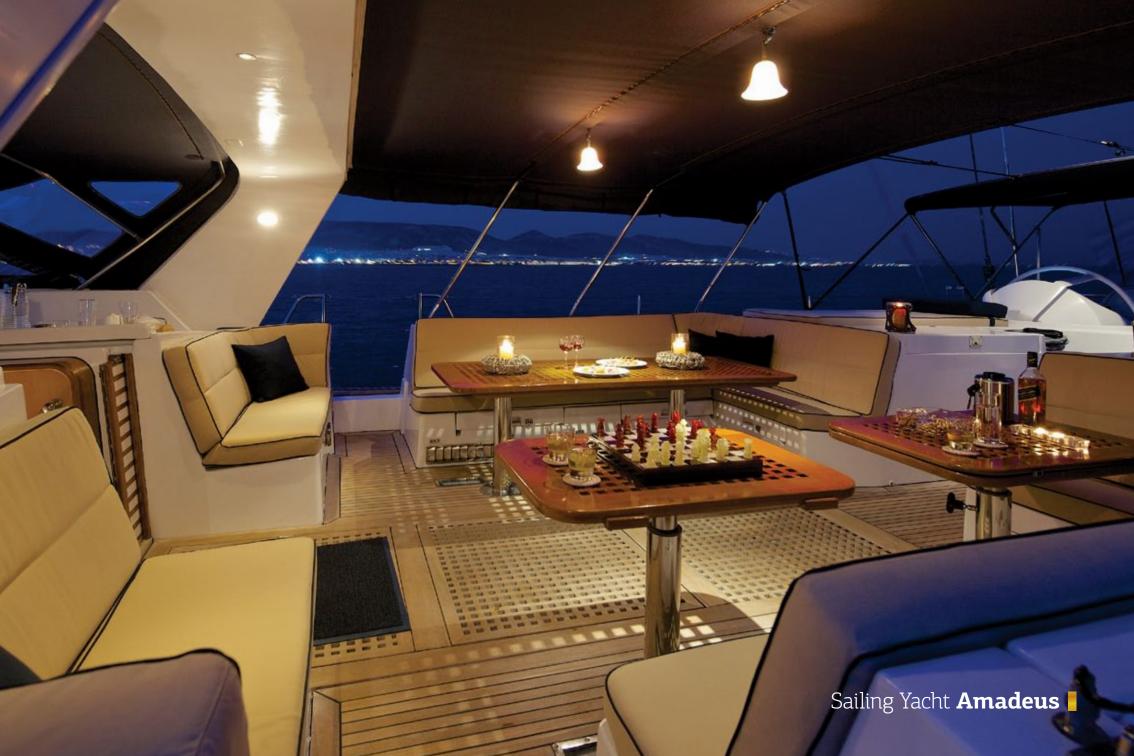

## Sailing Yacht Amadeus DYNAMIQUE YACHTS

Her generous **uncluttered teak deck**, offers plenty of space for sunbathing. The spacious and unique outdoor saloon has **two tables**, a **bar** and **barbeque**, a perfect setting for outdoor dining and entertainment. Thanks to a **special canopy** and **roll-up windows**, the deck saloon has the added attraction that it can be fully enclosed, making it ideal for all weather conditions. Built by the famous **Dynamique Yachts** shipyard, and having undergone a **refit** in 2014, Sailing Yacht Amadeus was designed to please the most demanding of yachtsmen. Built for **smooth sailing**, this elegant cutter rigged sloop has a **sleek hull design**, comfortably reaching top speeds of 12 knots and ensuring excellent sailing performance.