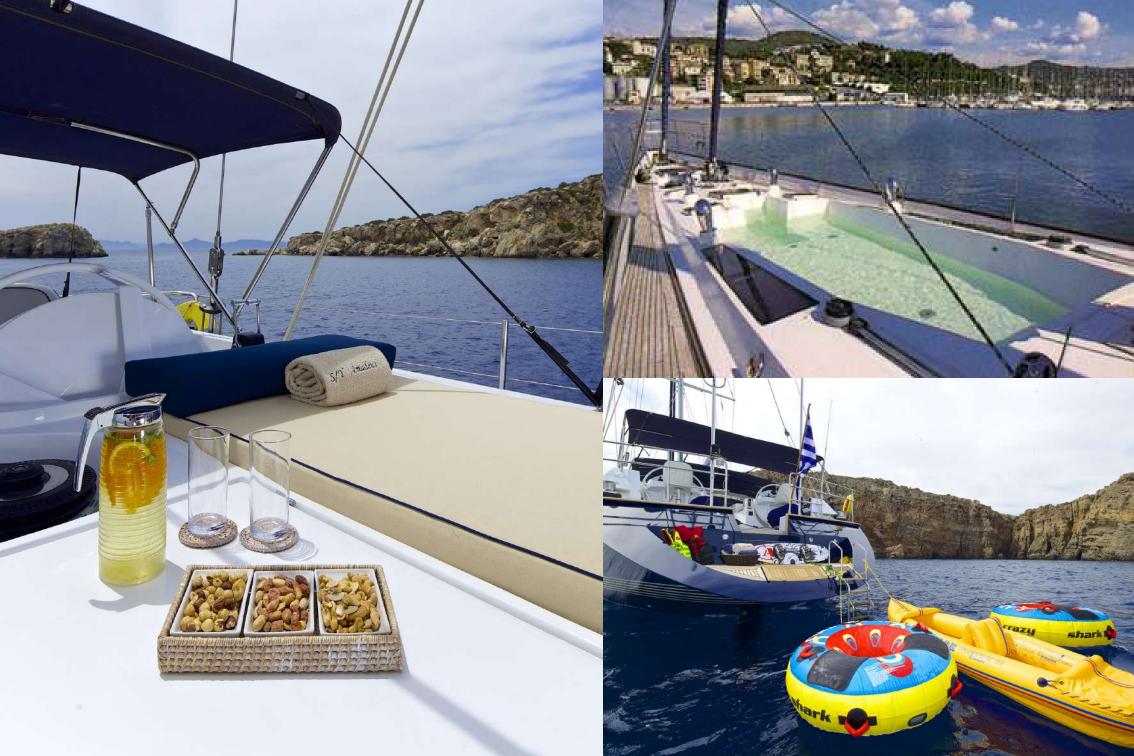

**canopy** and **roll-up windows**, the **deck saloon** has theadded attraction that it can be **fully enclosed**, making it ideal for all weather conditions. Built by the famous **Dynamique Yachts** shipyard. S/Y Amadeus has just undergone this past winter (2018) a **major refit** such as **total repaint top to bottom**, **new rigging** (BSI Denmark), **new exterior fabrics** and many more. In 2016 **new "North Sails"** were placed onboard. The yacht is maintained in excellent condition with **a five-star crew year round**. Sailing Yacht Amadeus was designed to please the most demanding of yachtsmen. Built for **smooth sailing**, this elegant cutter rigged sloop has **a sleek hull design**, comfortably reaching top **speeds of 12 knots** and ensuring **excellent sailing performance**.







From the cockpit, a stairway leads to the light-filled **spacious saloon** offering ample seating, ideal for relaxing or enjoying a drink from the bar, and a **formal dining area** with seating for up to 10 guests. Accomodation is offered for up to 12 guests in 5 spacious cabins:

• **Master cabin** forward features a double bed, vanity unit and generous storage facilities, as well as audio/visual entertainment. The en-suite includess a large bath and a **separate shower** • **Two double cabins** with additional single bunks situated forward • **Two twin cabins** situated aft, which can be easily converted to double beds, thus, making her the **only 5 double bedded sailboat** in the

Greek market. • All cabins with en suite facilities and audio/visual entertainment • Crew of 6 in separ