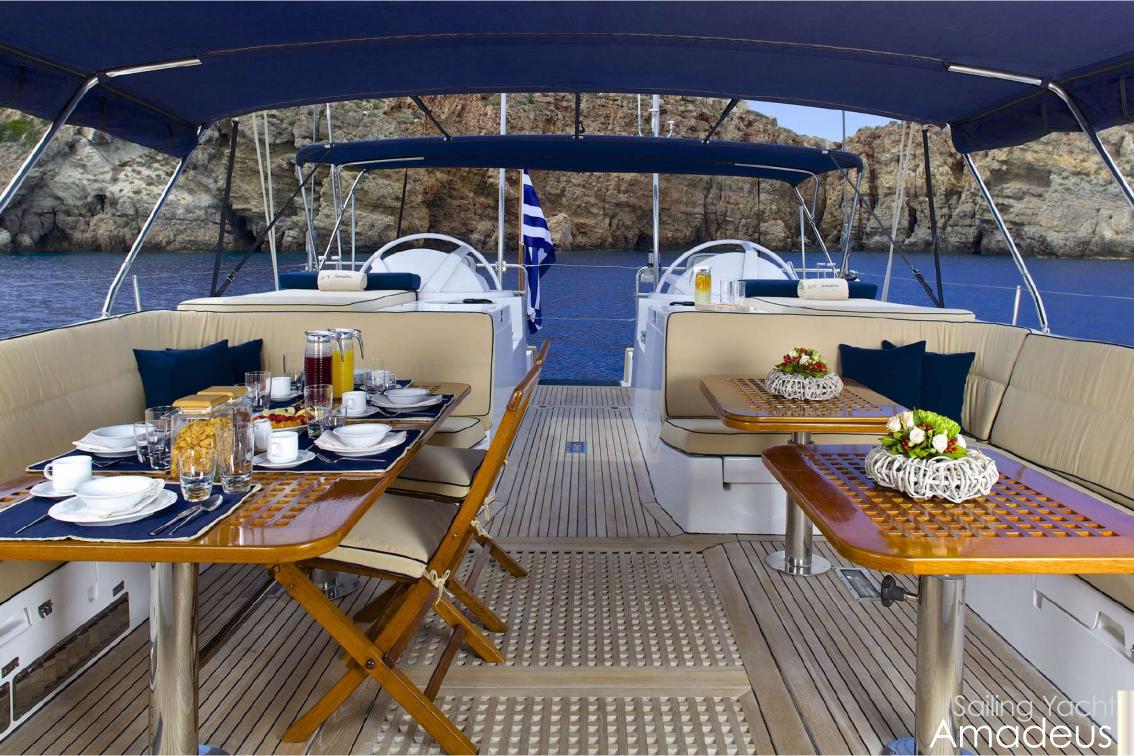

Her generous uncluttered **teak deck**, offers plenty of space for sunbathing. The spacious and unique outdoor saloon has **two tables**, **a bar** and **barbeque**, a perfect setting for outdoor dining and entertainment. Thanks to a special **canopy** and **roll-up windows**, the **deck saloon** has theadded attraction that it can be **fully enclosed**, making it ideal for all weather conditions. Built by the famous **Dynamique Yachts** shipyard. S/Y Amadeus has just undergone this past winter (2018) a **major refit** such as **total repaint top to bottom**, **new rigging** (BSI Denmark), **new exterior fabrics** and many more. In 2016 **new "North Sails"** were placed onboard. The yacht is maintained in excellent condition with **a five-star crew year round**. Sailing Yacht Amadeus was designed to please the most demanding of yachtsmen. Built for **smooth sailing**, this elegant cutter rigged sloop has **a sleek hull design**, comfortably reaching top **speeds of 12 knots** and ensuring **excellent sailing performance**.

From the cockpit, a stairway leads to the light-filled **spacious saloon** offering ample seating, ideal for relaxing or enjoying a drink from the bar, and a **formal dining area** with seating for up to 10 guests. Accomodation is offered for up to 12 guests in 5 spacious cabins: