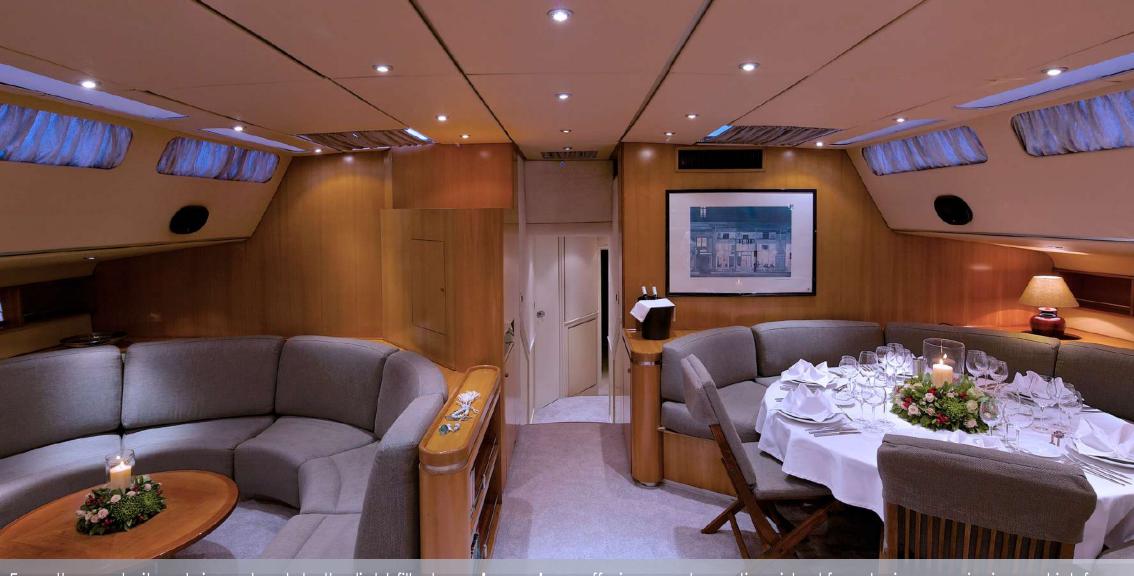

From the cockpit, a stairway leads to the light-filled **spacious saloon** offering ample seating, ideal for relaxing or enjoying a drink from the bar, and a **formal dining area** with seating for up to 10 guests. Accomodation is offered for up to 12 guests in 5 spacious cabins: