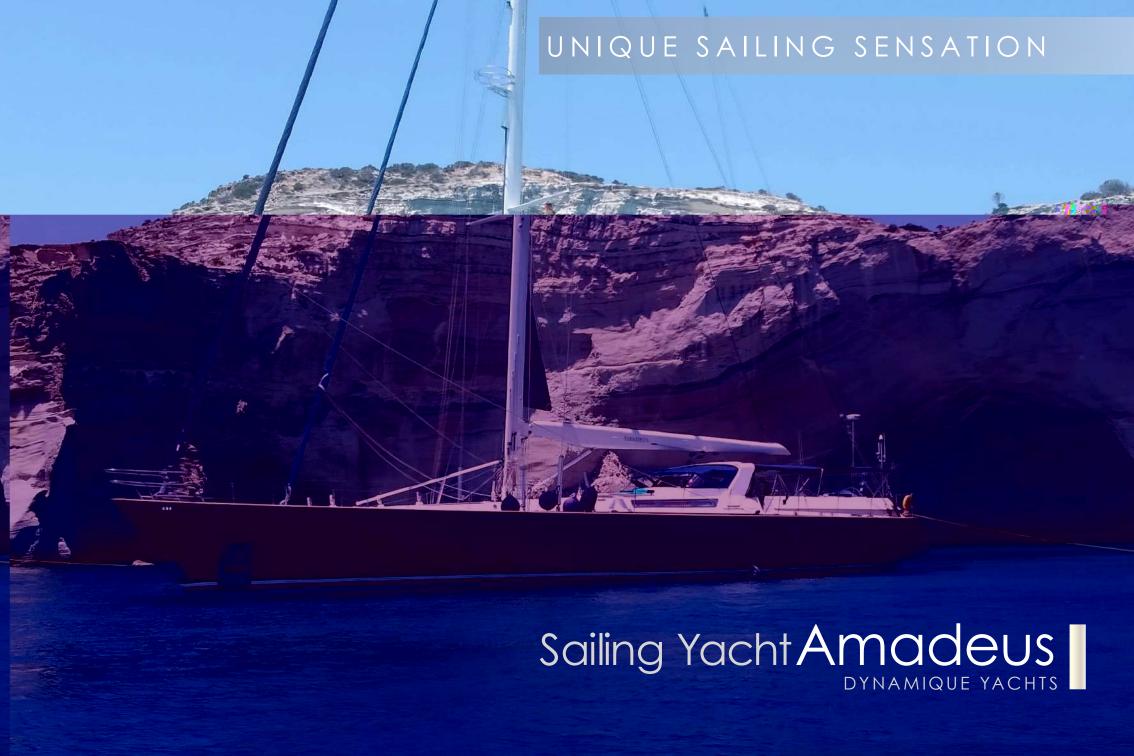

Her generous uncluttered **teak deck**, offers plenty of space for sunbathing. The spacious and unique outdoor saloon has **two tables**, **a bar** and **barbeque**, a perfect setting for outdoor dining and entertainment. Thanks to a special **canopy** and **roll-up windows**, the **deck saloon** has theadded attraction that it can be **fully enclosed**, making it ideal for all weather conditions. Built by the famous **Dynamique Yachts** shipyard. S/Y Amadeus has just undergone this past winter (2018) a **major refit** such as **total repaint top to bottom**, **new rigging** (BSI Denmark), **new exterior fabrics** and many more. In 2016 **new "North Sails"** were placed onboard. The yacht is maintained in excellent condition with **a five-star crew year round**. Sailing Yacht Amadeus was designed to please the most demanding of yachtsmen. Built for **smooth sailing**, this elegant cutter rigged sloop has **a sleek hull design**, comfortably reaching top **speeds of 12 knots** and ensuring **excellent sailing performance**.