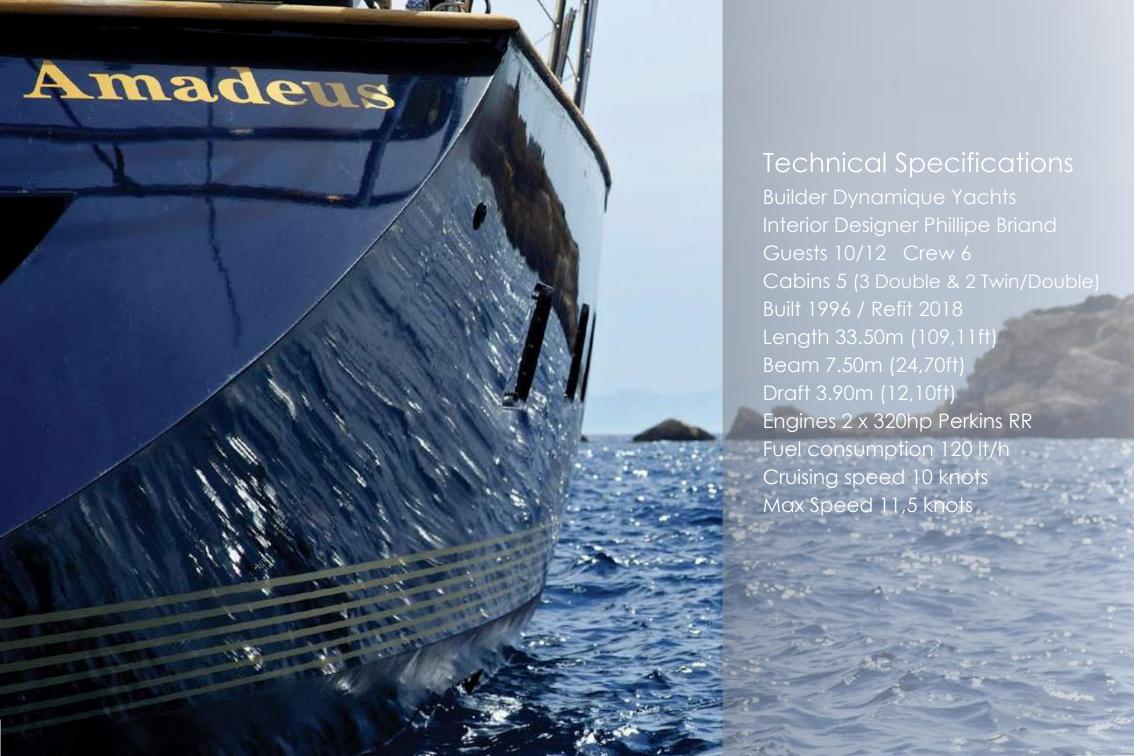

Her generous uncluttered **teak deck**, offers plenty of space for sunbathing. The spacious and unique outdoor saloon has **two tables**, **a bar** and **barbeque**, a perfect setting for outdoor dining and entertainment. Thanks to a special **canopy** and **roll-up windows**, the **deck saloon** has theadded attraction that it can be **fully enclosed**, making it ideal for all weather conditions. Built by the famous **Dynamique Yachts** shipyard. S/Y Amadeus has just undergone this past winter (2018) a **major refit** such as **total repaint top to bottom**, **new rigging** (BSI Denmark), **new exterior fabrics** and many more. In 2016 **new "North Sails"** were placed onboard. The yacht is maintained in excellent condition with **a five-star crew year round**. Sailing Yacht Amadeus was designed to please the most demanding of yachtsmen. Built for **smooth sailing**, this elegant cutter rigged sloop has **a sleek hull design**, comfortably reaching top **speeds of 12 knots** and ensuring **excellent sailing performance**.