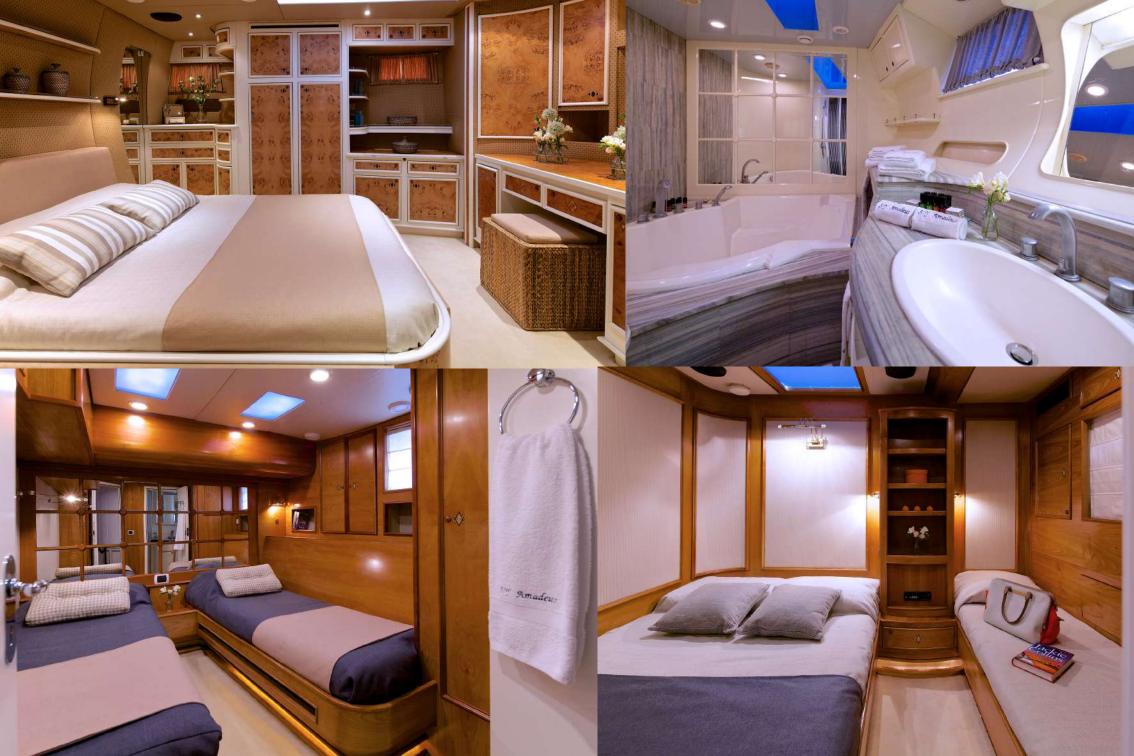

• **Master cabin** forward features a double bed, vanity unit and generous storage facilities, as well as audio/visual entertainment. The en-suite includess a large bath and a **separate shower** • **Two double cabins** with additional single bunks situated forward • **Two twin cabins** situated aft, which can be easily converted to double beds, thus, making her the **only 5 double bedded sailboat** in the

Greek market. • All cabins with en suite facilities and audio/visual entertainment • Crew of 6 in separate quarters.