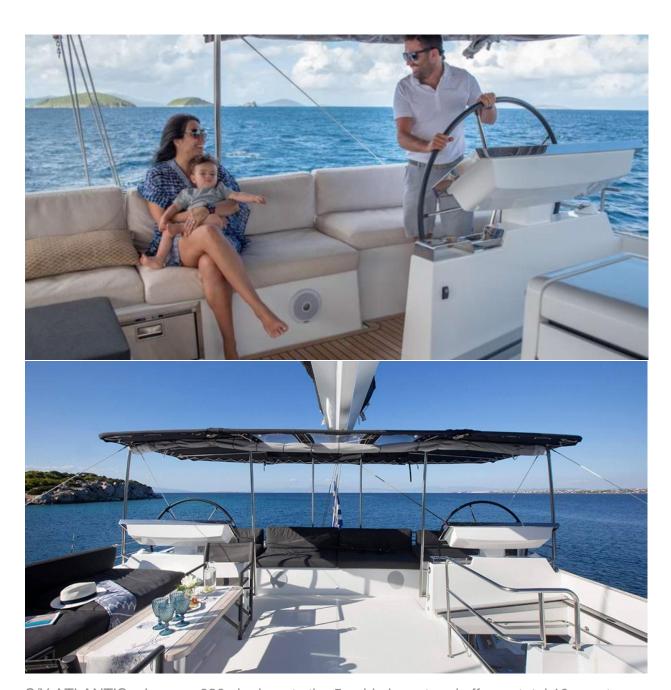

## **BRAND NEW LAGOON 62 BUILT 2020**

S/Y ATLANTIS a Lagoon 620 she boasts the 5-cabin layout and offers a total 10 guests accommodation of full comfort planed in 5 fully independent double cabins! Each cabin has its en-suite bathroom.

Charter luxury crewed catamaran Lagoon 620 from Athens or the beautiful Greek islands. Your captain, chef/hostess and sailor will make you enjoy a holiday as per your preferences and needs.

Catamaran Lagoon 620's ATLANTIS fly bridge is a full upper-deck saloon. Its helm station offers great visibility and includes an exceptional spot for sunbathing at the rear side.