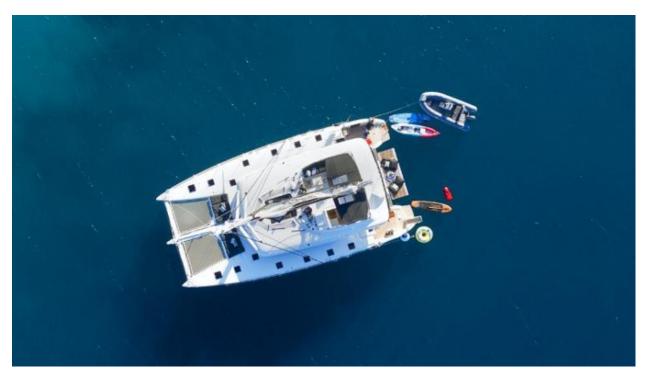

ATLANTIS is equipped with water toys (2x sea bobs, 1x kayak, 2x sup, 1x three persons towable, 2 tubs towable, dingy with 60hp engine).