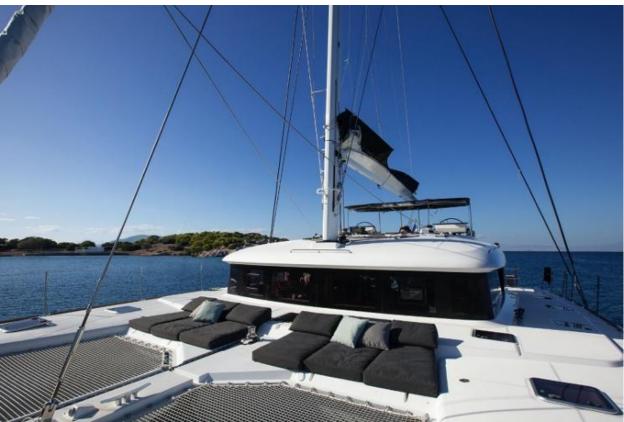

Charter luxury crewed catamaran Lagoon 620 from Athens or the beautiful Greek islands. Your captain, chef/hostess and sailor will make you enjoy a holiday as per your preferences and needs.

Catamaran Lagoon 620's ATLANTIS fly bridge is a full upper-deck saloon. Its helm station offers great visibility and includes an exceptional spot for sunbathing at the rear side.