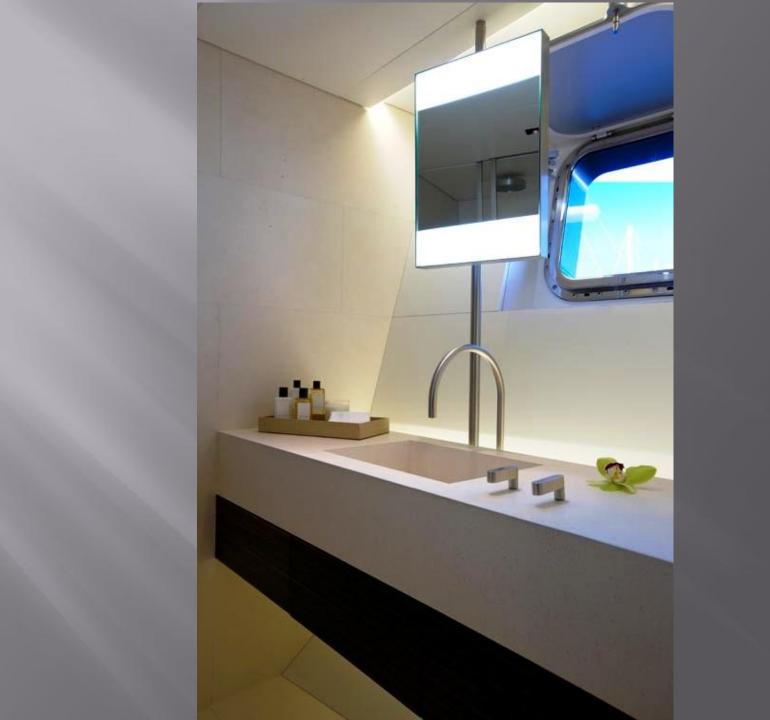

### **Guest Accommodation**

Baracuda Valletta can accommodate 10 guests in 5 cabins on the lower deck.

One Master cabin with a king size bed and his and hers bathroom.

Two VIP cabins with a queen size bed and two twin cabins, all with ensuite facilities.