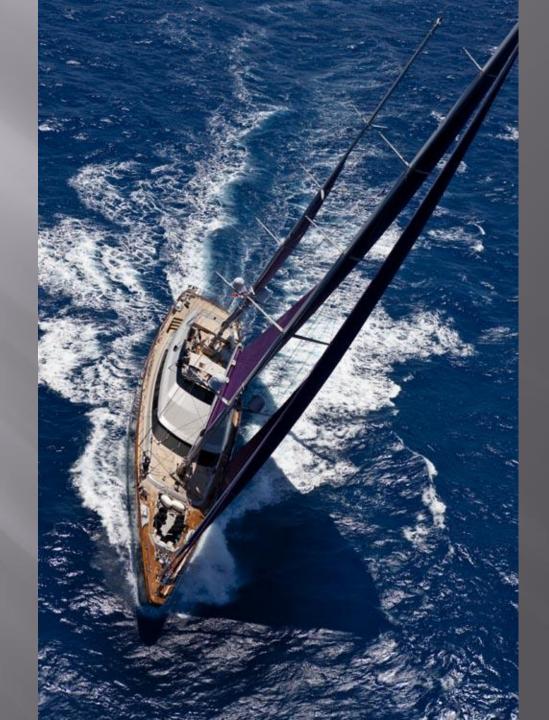

# S/Y BARACUDA VALLETTA 50m PERINI NAVI

### **Specifications**

Length: 50,00m (164' ) Beam: 10,52m (34' 6") Draft: 4,00m (13' 1") Year Built: 2009 Refit: 2012/2013 Builder: Perini Navi Interior Designer: John Pawson Number of Cabins: 5 Total Guests: 10 Total Crew: 8