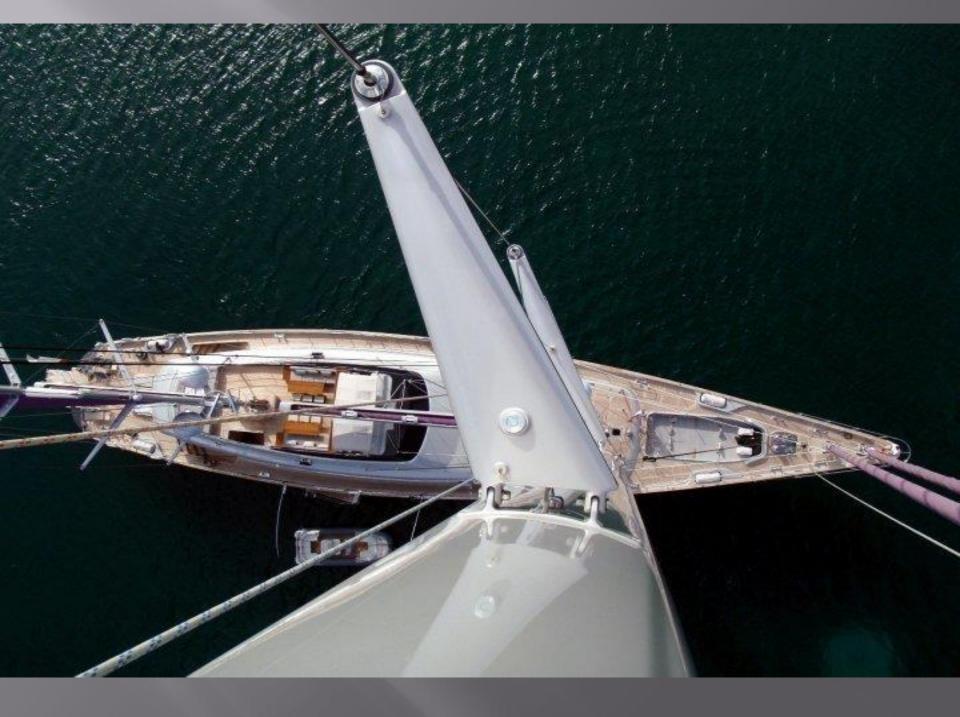

Two VIP cabins with a queen size bed and two twin cabins, all with ensuite facilities.

### **Audio Visual Equipment**

Integrated state of the art audio/video system featuring Kahleidescape Video on demand Centralised system with music, movies, chart etc that can be operated by an i-Pad throughout the yacht i-Pod docking station throughout the yacht Playstation Wii

## Tenders & Toys Tender 6.10m BSC with 150hp Mercury 3000cc Two Seadoo Waverunners Six sets of Diving equipment Water Skis Tubes Monoski Banana Wakeboard SUP Paddle Seabob Fishing & Snorkeling equipment

Wi-Fi Internet System Satellite TV Internet connection via V-Sat Fleet broadband

Engines: 2 x CAT 3412E Cruising speed: 12 knots Consumption: 180 ltrs/hr

She is based in Athens, Greece.