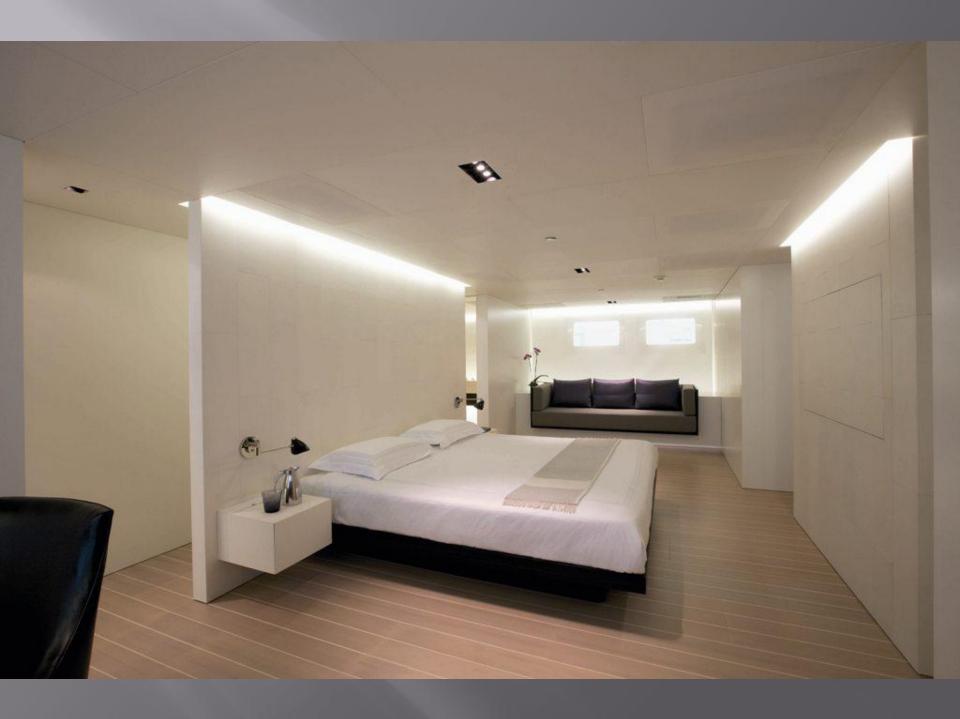

### **Guest Accommodation**

Baracuda Valletta can accommodate 10 guests in 5 cabins on the lower deck.

One Master cabin with a king size bed and his and hers bathroom.

Two VIP cabins with a queen size bed and two twin cabins, all with ensuite facilities.