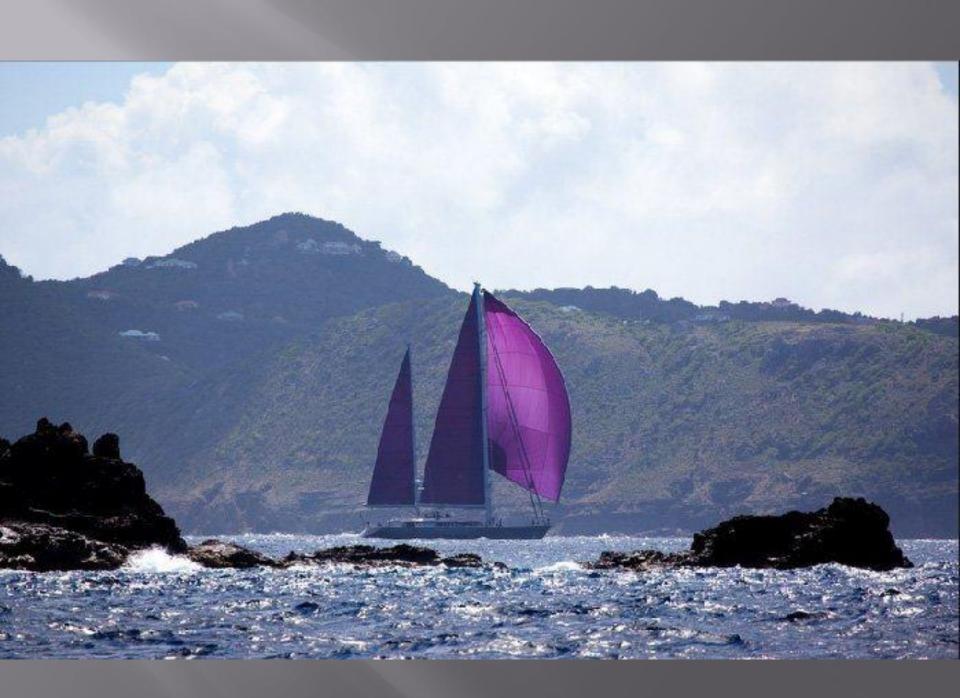

# S/Y BARACUDA VALLETTA 50m PERINI NAVI

### **Specifications**

Length: 50,00m (164' ) Beam: 10,52m (34' 6") Draft: 4,00m (13' 1") Year Built: 2009 Refit: 2012/2013 Builder: Perini Navi Interior Designer: John Pawson Number of Cabins: 5 Total Guests: 10 Total Crew: 8