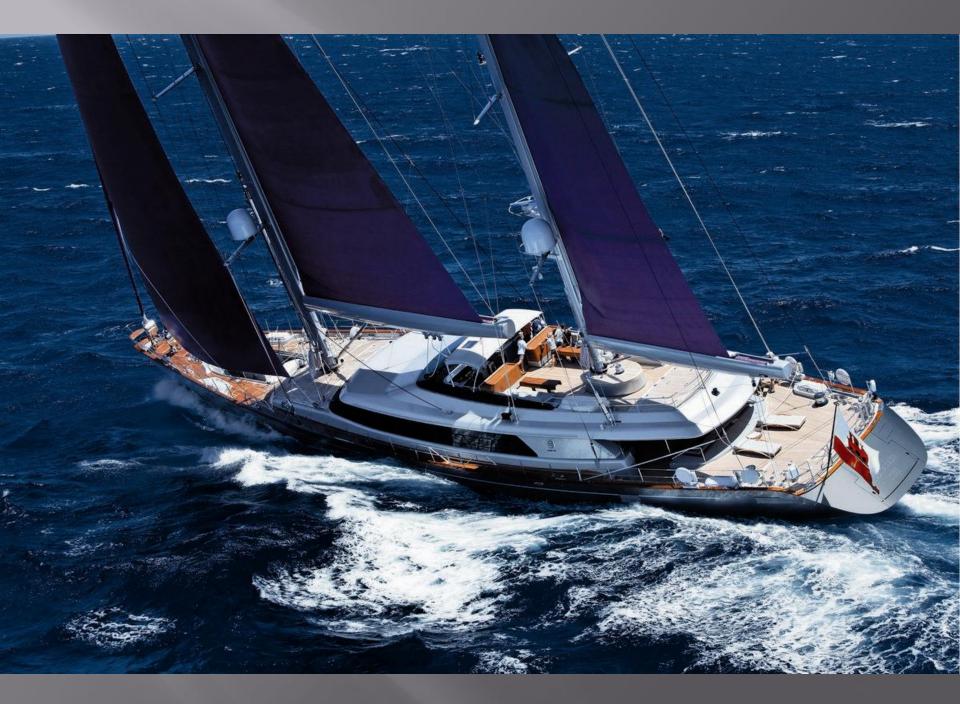

# S/Y BARACUDA VALLETTA 50m PERINI NAVI

### **Specifications**

Length: 50,00m (164' ) Beam: 10,52m (34' 6") Draft: 4,00m (13' 1") Year Built: 2009 Refit: 2012/2013 Builder: Perini Navi Interior Designer: John Pawson Number of Cabins: 5 Total Guests: 10 Total Crew: 8