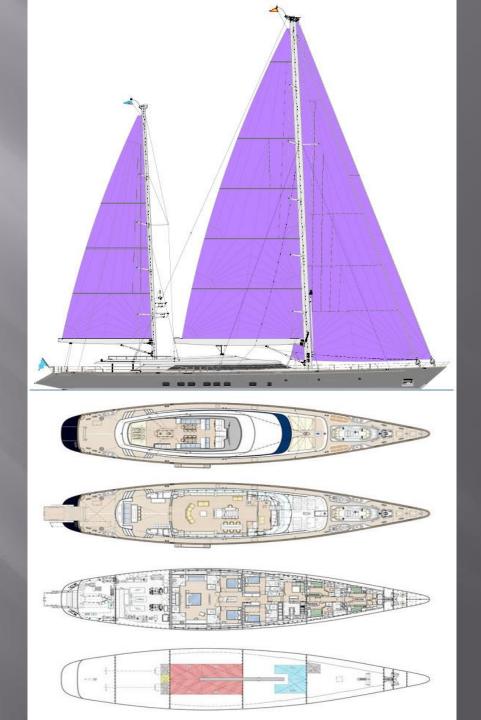

# S/Y BARACUDA VALLETTA 50m PERINI NAVI

### **Specifications**

Length: 50,00m (164' ) Beam: 10,52m (34' 6") Draft: 4,00m (13' 1") Year Built: 2009 Refit: 2012/2013 Builder: Perini Navi Interior Designer: John Pawson Number of Cabins: 5 Total Guests: 10 Total Crew: 8

### **Guest Accommodation**

Baracuda Valletta can accommodate 10 guests in 5 cabins on the lower deck.

One Master cabin with a king size bed and his and hers bathroom.

Two VIP cabins with a queen size bed and two twin cabins, all with ensuite facilities.