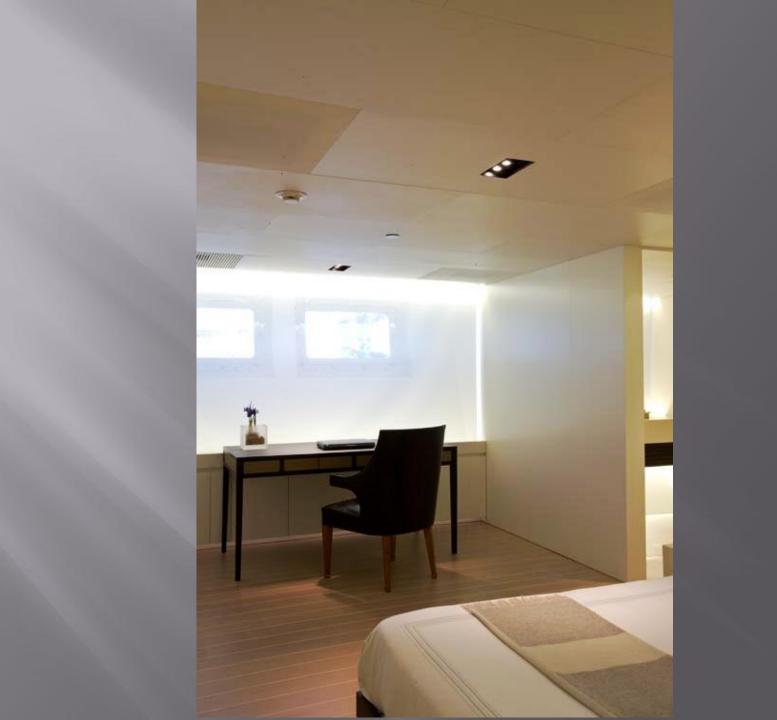

### **Guest Accommodation**

Baracuda Valletta can accommodate 10 guests in 5 cabins on the lower deck.

One Master cabin with a king size bed and his and hers bathroom.

Two VIP cabins with a queen size bed and two twin cabins, all with ensuite facilities.