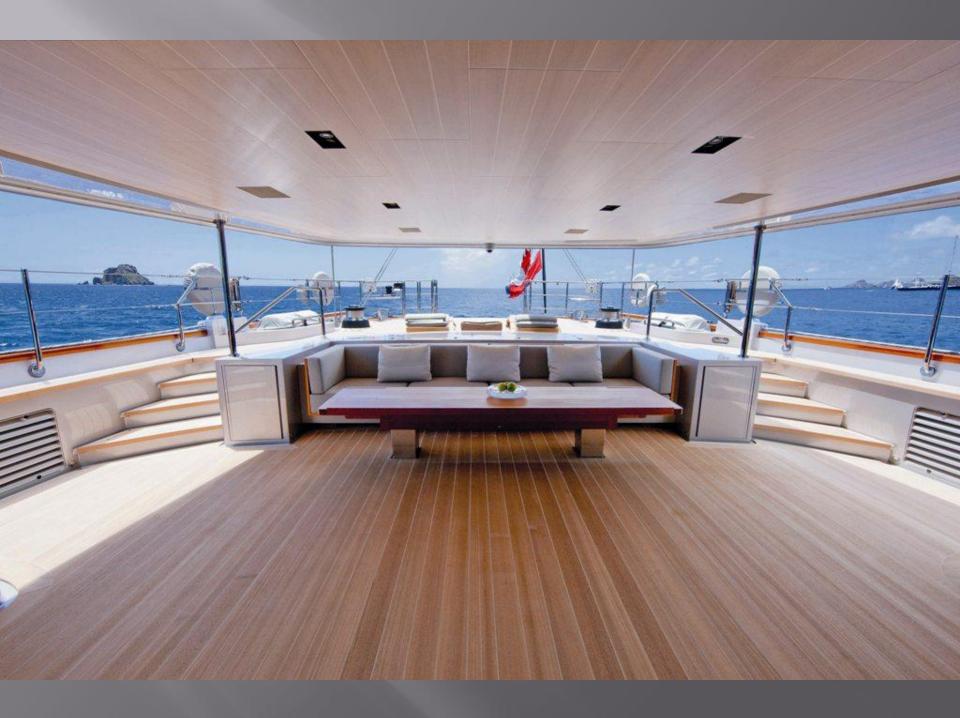

d hers bathroom.

Two VIP cabins with a queen size bed and two twin cabins, all with ensuite facilities.

### **Audio Visual Equipment**

Integrated state of the art audio/video system featuring Kahleidescape Video on demand Centralised system with music, movies, chart etc that can be operated by an i-Pad throughout the yacht i-Pod docking station throughout the yacht Playstation Wii

## Tenders & Toys Tender 6.10m BSC with 150hp Mercury 3000cc Two Seadoo Waverunners Six sets of Diving equipment Water Skis Tubes Monoski Banana Wakeboard SUP Paddle Seabob Fishing & Snorkeling equipment

Wi-Fi Internet System Satellite TV Internet connection via V-Sat Fleet broadband

Engines: 2 x CAT 3412E Cruising speed: 12 knots Consumption: 180 ltrs/hr

She is based in Athens, Greece.