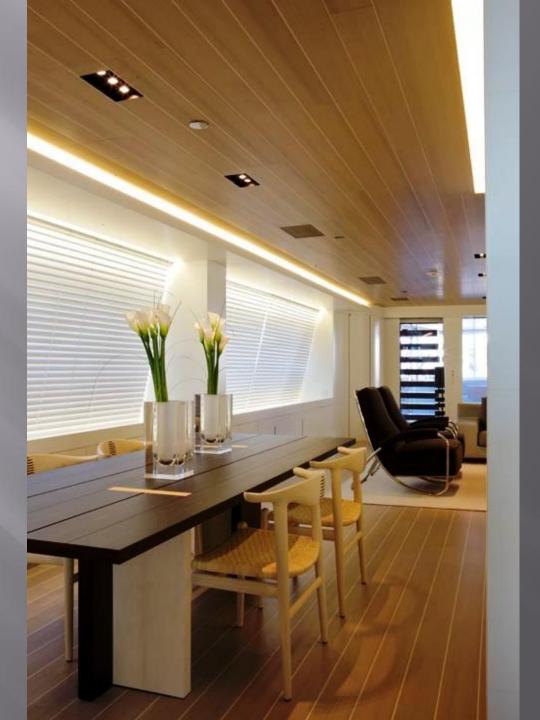

# S/Y BARACUDA VALLETTA 50m PERINI NAVI

### **Specifications**

Length: 50,00m (164' ) Beam: 10,52m (34' 6") Draft: 4,00m (13' 1") Year Built: 2009 Refit: 2012/2013 Builder: Perini Navi Interior Designer: John Pawson Number of Cabins: 5 Total Guests: 10 Total Crew: 8