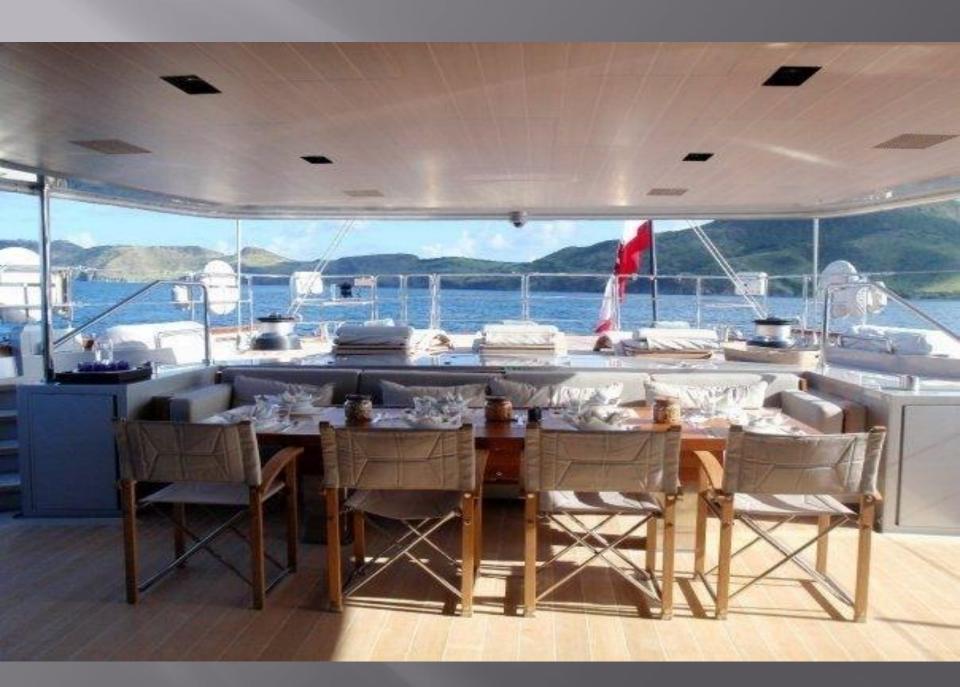

### **Guest Accommodation**

Baracuda Valletta can accommodate 10 guests in 5 cabins on the lower deck.

One Master cabin with a king size bed and his and hers bathroom.

Two VIP cabins with a queen size bed and two twin cabins, all with ensuite facilities.