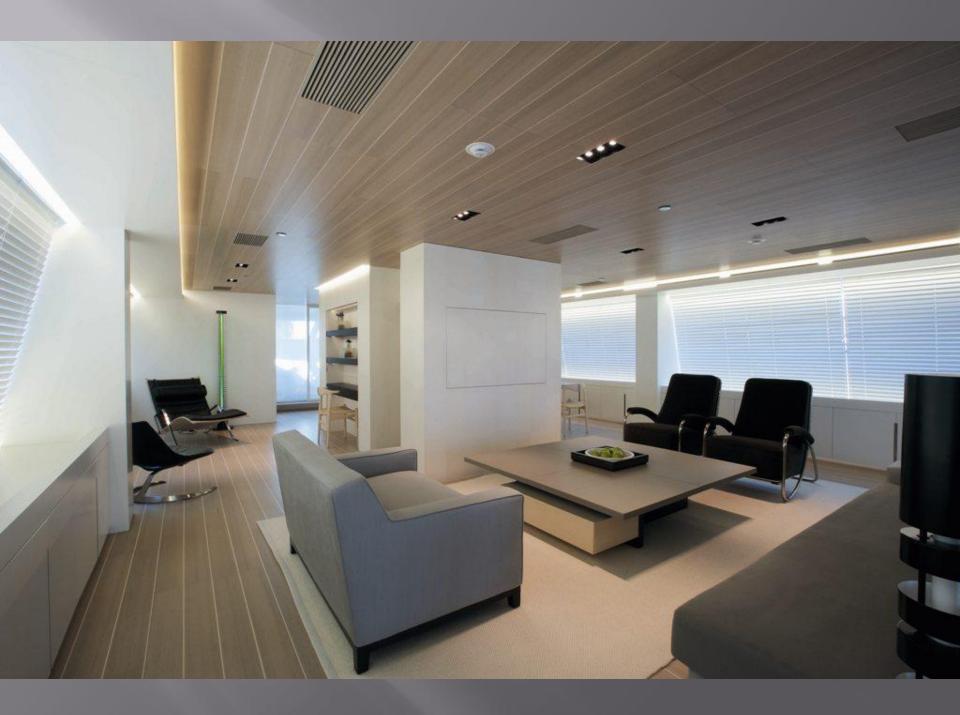

# S/Y BARACUDA VALLETTA 50m PERINI NAVI

### **Specifications**

Length: 50,00m (164' ) Beam: 10,52m (34' 6") Draft: 4,00m (13' 1") Year Built: 2009 Refit: 2012/2013 Builder: Perini Navi Interior Designer: John Pawson Number of Cabins: 5 Total Guests: 10 Total Crew: 8