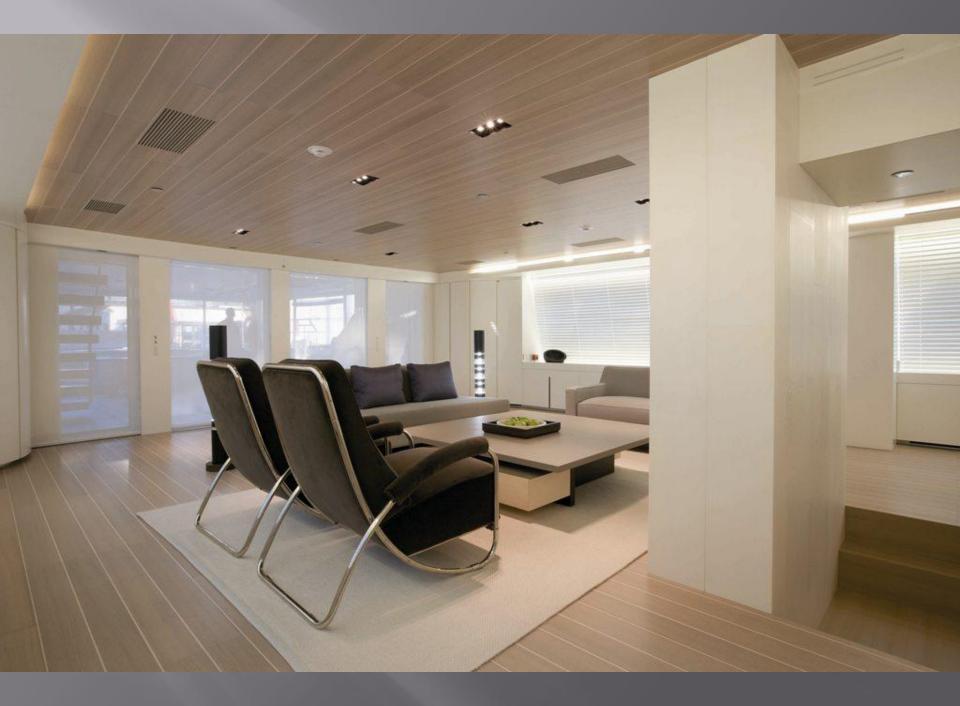

# S/Y BARACUDA VALLETTA 50m PERINI NAVI

### **Specifications**

Length: 50,00m (164' ) Beam: 10,52m (34' 6") Draft: 4,00m (13' 1") Year Built: 2009 Refit: 2012/2013 Builder: Perini Navi Interior Designer: John Pawson Number of Cabins: 5 Total Guests: 10 Total Crew: 8