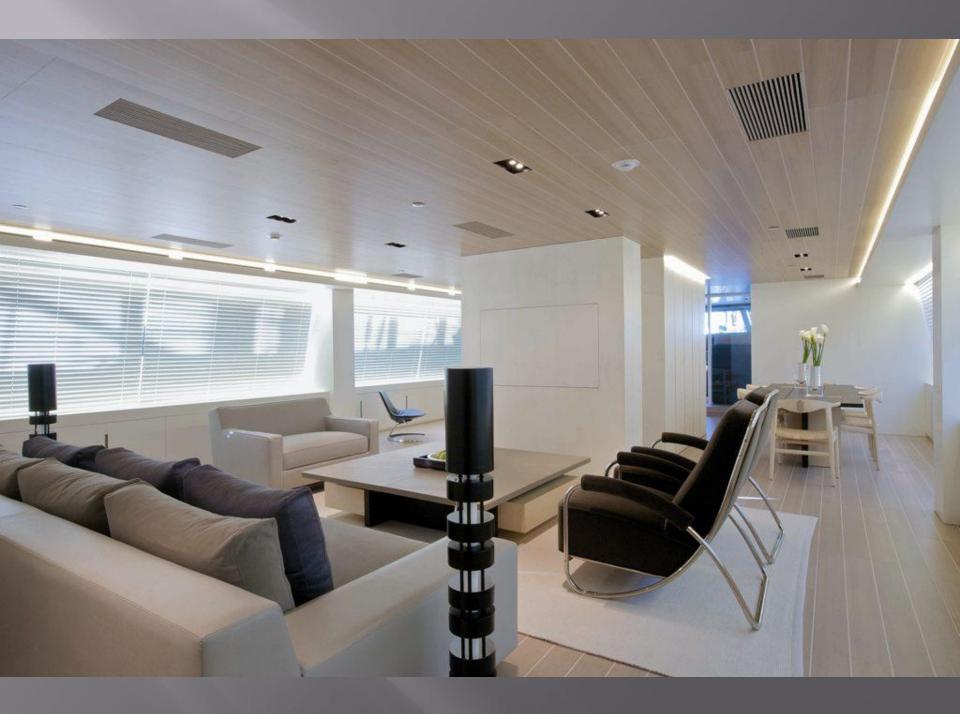

### **Guest Accommodation**

Baracuda Valletta can accommodate 10 guests in 5 cabins on the lower deck.

One Master cabin with a king size bed and his and hers bathroom.

Two VIP cabins with a queen size bed and two twin cabins, all with ensuite facilities.

### **Audio Visual Equipment**

Integrated state of the art audio/video system featuring Kahleidescape Video on demand Centralised system with music, movies, chart etc that can be operated by an i-Pad throughout the yacht i-Pod docking station throughout the yacht Playstation Wii