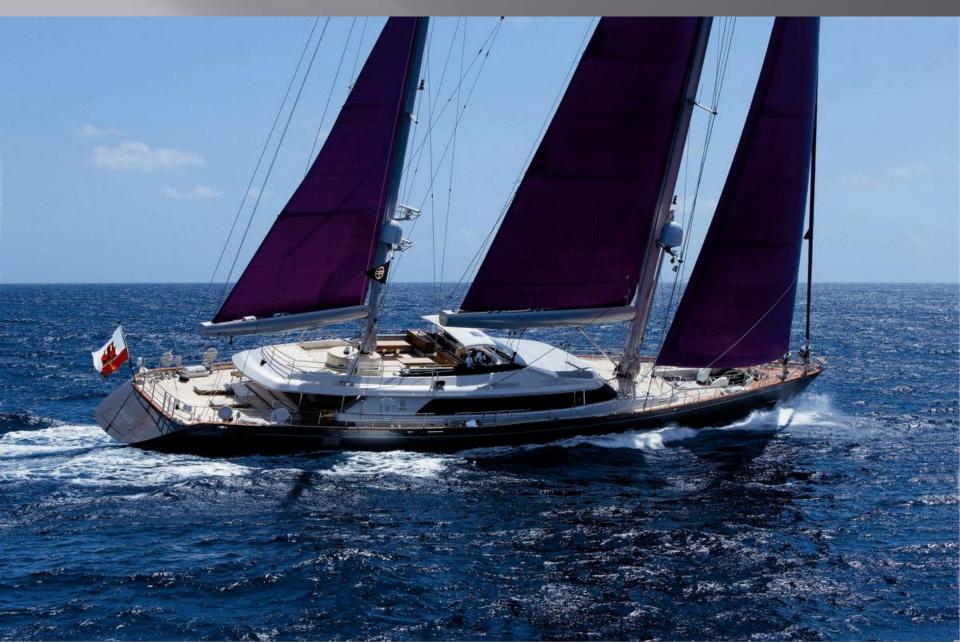

# S/Y BARACUDA VALLETTA 50m PERINI NAVI

### **Specifications**

Length: 50,00m (164' ) Beam: 10,52m (34' 6") Draft: 4,00m (13' 1") Year Built: 2009 Refit: 2012/2013 Builder: Perini Navi Interior Designer: John Pawson Number of Cabins: 5 Total Guests: 10 Total Crew: 8